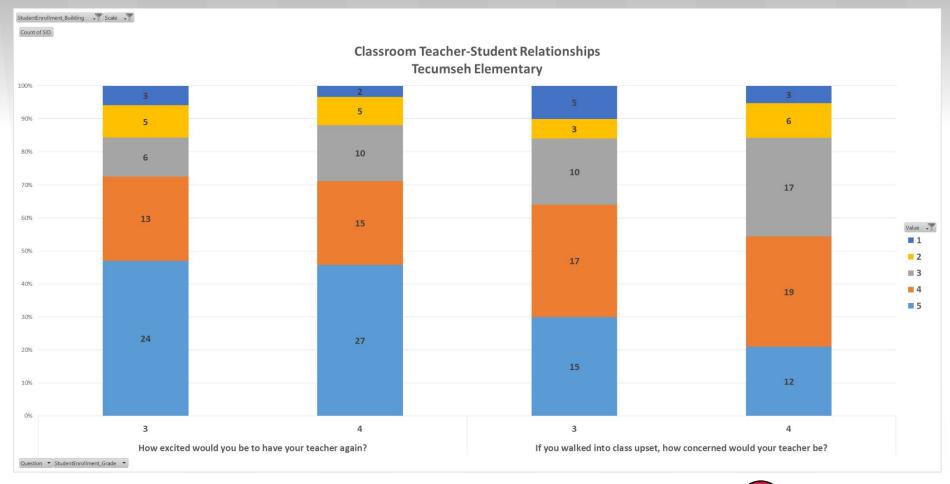

#### Classroom Teacher-Student Relationship

| th-12th grade survey                                                                                           |                      |                     |                     |                  |                      |
|----------------------------------------------------------------------------------------------------------------|----------------------|---------------------|---------------------|------------------|----------------------|
| Item                                                                                                           | Answer choices       |                     |                     |                  |                      |
| How respectful is this teacher towards you?                                                                    | Not at all respectfu | Slightly respectful | Somewhat respectful | Quite respectful | Extremely respectful |
| If you walked into class upset, how concerned would your teacher be?                                           | Not at all concerne  | Slightly concerned  | Somewhat concerned  | Quite concerned  | Extremely concerned  |
| If you came back to visit class three years from now, how excited would this teacher be to see you?            | Not at all excited   | Slightly excited    | Somewhat excited    | Quite excited    | Extremely excited    |
| When your teacher asks how you are doing, how often do you feel that your teacher is really interested in your | Almost never         | Once in a while     | Sometimes           | Frequently       | Almost always        |
| How excited would you be to have this teacher again?                                                           | Not at all excited   | Slightly excited    | Somewhat excited    | Quite excited    | Extremely excited    |
| rd-5th grade survey                                                                                            |                      |                     |                     |                  |                      |
| Item                                                                                                           | Answer choices       |                     |                     |                  |                      |
| How respectful is this teacher towards you?                                                                    | Not at all respectfu | Slightly respectful | Somewhat respectful | Quite respectful | Extremely respectful |
| If you walked into class upset, how concerned would your teacher be?                                           | Not at all concerne  | Slightly concerned  | Somewhat concerned  | Quite concerned  | Extremely concerned  |
| When your teacher asks, "how are you?", how often do you feel that your teacher really wants to know your ar   | Almost never         | Once in a while     | Sometimes           | Frequently       | Almost always        |
| How excited would you be to have this teacher again?                                                           | Not at all excited   | Slightly excited    | Somewhat excited    | Quite excited    | Extremely excited    |