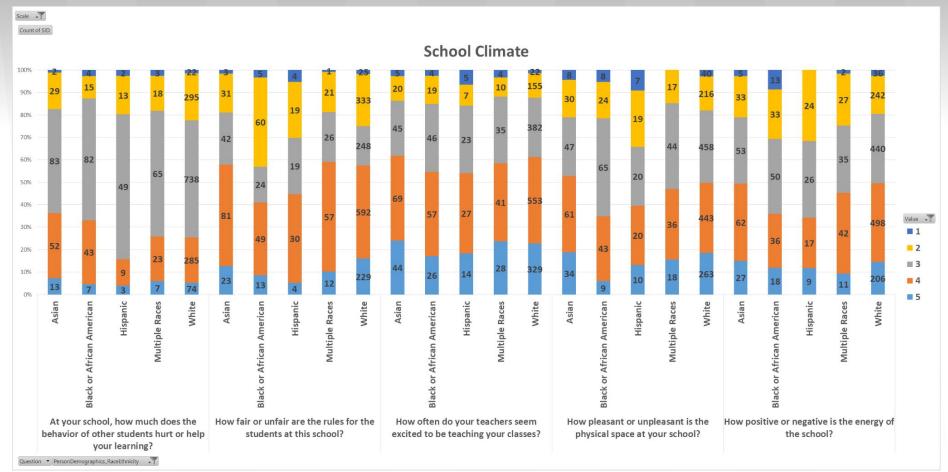

#### **School Climate**

| th-12th grade survey                                                                                                                                                                                                      |                              |                                    |                                   |                           |                                      |
|---------------------------------------------------------------------------------------------------------------------------------------------------------------------------------------------------------------------------|------------------------------|------------------------------------|-----------------------------------|---------------------------|--------------------------------------|
| Item                                                                                                                                                                                                                      | Answer choices               |                                    |                                   |                           |                                      |
| How often do your teachers seem excited to be teaching your classes?                                                                                                                                                      | Almost never                 | Once in a while                    | Sometimes                         | Frequently                | Almost always                        |
| How fair or unfair are the rules for the students at this school?                                                                                                                                                         | Very unfair                  | Slightly unfair                    | Neither unfair nor fair           | Somewhat fair             | Very fair                            |
| How pleasant or unpleasant is the physical space at your school?                                                                                                                                                          | Very unpleasant              | Slightly unpleasant                | Neither pleasant nor unple        | as Somewhat pleasant      | Very pleasant                        |
| How positive or negative is the energy of the school?                                                                                                                                                                     | Very negative                | Slightly negative                  | Neither negative nor posit        | ive Somewhat positive     | Very positive                        |
| At your school, how much does the behavior of other students hurt or help yo                                                                                                                                              | our lear Hurts my learning a | a tre Hurts my learning a li       | ittle Neither helps nor hurts m   | le Helps my learning some | Helps my learning a tremendous amoun |
|                                                                                                                                                                                                                           |                              |                                    |                                   |                           |                                      |
| rd-5th grade survey                                                                                                                                                                                                       |                              |                                    |                                   |                           |                                      |
|                                                                                                                                                                                                                           | Answer choices               |                                    |                                   |                           |                                      |
| Item                                                                                                                                                                                                                      | Answer choices Almost never  | Once in a while                    | Sometimes                         | Frequently                | Almost always                        |
| Item  How often do your teachers seem excited to be teaching your classes?                                                                                                                                                |                              | Once in a while<br>Slightly unfair | Sometimes Neither unfair nor fair | Frequently Somewhat fair  | Almost always Very fair              |
| rd-5th grade survey  Item  How often do your teachers seem excited to be teaching your classes?  How fair or unfair are the rules for the students at this school?  How positive or negative is the energy of the school? | Almost never                 |                                    |                                   | Somewhat fair             |                                      |