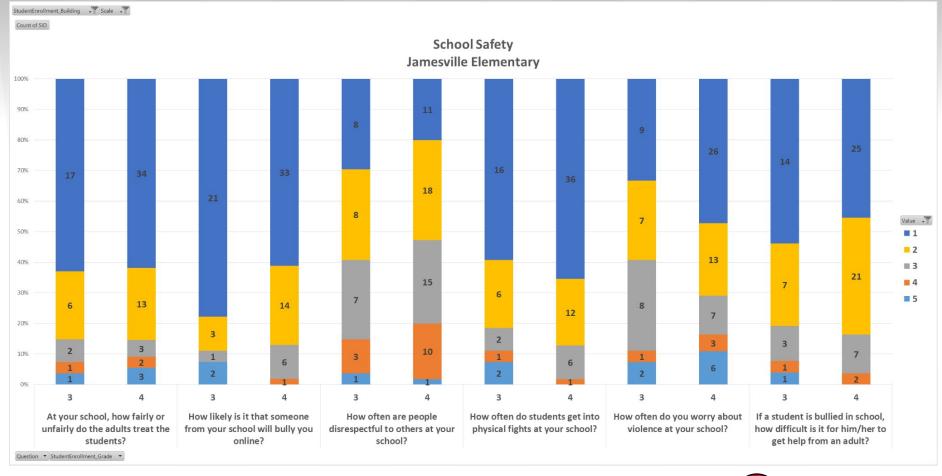

# School Safety

| ith-12th grade survey                                                                         |                      |                    |                    |                 |                     |
|-----------------------------------------------------------------------------------------------|----------------------|--------------------|--------------------|-----------------|---------------------|
| Item                                                                                          | Answer choices       |                    |                    |                 |                     |
| How often are people disrespectful to others at your school?                                  | Almost never         | Once in a while    | Sometimes          | Frequently      | Almost always       |
| How likely is it that someone from your school will bully you online?                         | Not at all likely    | Slightly likely    | Somewhat likely    | Quite likely    | Extremely likely    |
| How often do you worry about violence at your school?                                         | Almost never         | Once in a while    | Sometimes          | Frequently      | Almost always       |
| At your school, how unfairly do the adults treat the students?                                | Not at all unfairly  | Slightly unfairly  | Somewhat unfairly  | Quite unfairly  | Extremely unfairly  |
| If a student is bullied in school, how difficult is it for him/her to get help from an adult? | Not at all difficult | Slightly difficult | Somewhat difficult | Quite difficult | Extremely difficult |
| How often do students get into physical fights at your school?                                | Almost never         | Once in a while    | Sometimes          | Frequently      | Almost always       |
| rd-5th grade survey                                                                           |                      |                    |                    |                 |                     |
| Item                                                                                          | Answer choices       |                    |                    |                 |                     |
| How often are people disrespectful to others at your school?                                  | Almost never         | Once in a while    | Sometimes          | Frequently      | Almost always       |
| How likely is it that someone from your school will bully you online?                         | Not at all likely    | Slightly likely    | Somewhat likely    | Quite likely    | Extremely likely    |
| How often do you worry about violence at your school?                                         | Almost never         | Once in a while    | Sometimes          | Frequently      | Almost always       |
| If a student is bullied in school, how difficult is it for him/her to get help from an adult? | Not at all difficult | Slightly difficult | Somewhat difficult | Quite difficult | Extremely difficul  |
| How often do students get into physical fights at your school?                                | Almost never         | Once in a while    | Sometimes          | Frequently      | Almost always       |
|                                                                                               |                      |                    |                    |                 |                     |