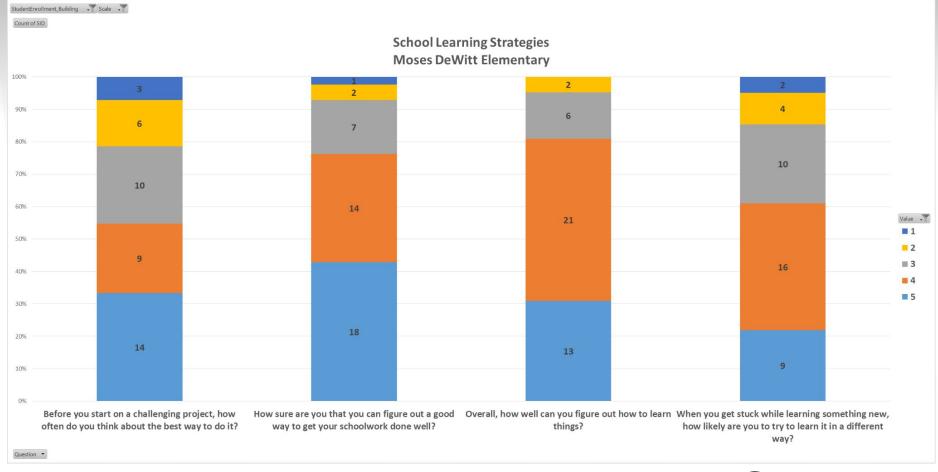

#### Moses DeWitt Elementary

## School Learning Strategies

| th-12th grade survey                                                                                  |                     |                  |                   |                |                  |
|-------------------------------------------------------------------------------------------------------|---------------------|------------------|-------------------|----------------|------------------|
| Item                                                                                                  | Answer choices      |                  |                   |                |                  |
| When you get stuck while learning something new, how likely are you to try a different strategy?      | Not at all likely   | Slightly likely  | Somewhat likely   | Quite likely   | Extremely likely |
| How confident are you that you can choose an effective strategy to get your schoolwork done well?     | Not at all confider | Slightly confide | Somewhat confider | Quite confider | Extremely confi  |
| Before you start on a challenging project, how often do you think about the best way to approach the  | Almost never        | Once in a while  | Sometimes         | Frequently     | Almost always    |
| Overall, how well do your learning strategies help you learn more effectively?                        | Not well at all     | Slightly well    | Somewhat well     | Quite well     | Extremely well   |
| How often do you use strategies to learn more effectively?                                            | Almost never        | Once in a while  | Sometimes         | Frequently     | Almost always    |
| rd-5th grade survey                                                                                   |                     |                  |                   |                |                  |
|                                                                                                       | A                   |                  |                   |                |                  |
| Item                                                                                                  | Answer choices      | 01: 1 1 17 1     | ~                 | 0 : 11 1       | T                |
| When you get stuck while learning something new, how likely are you to try to learn it in a different | Not at all likely   | Slightly likely  | Somewhat likely   | Quite likely   | Extremely likely |
| How sure are you that you can figure out a good way to get your schoolwork done well?                 | Not at all sure     | Slightly sure    | Somewhat sure     | Quite sure     | Extremely sure   |
| Before you start on a challenging project, how often do you think about the best way to do it?        | Almost never        | Once in a while  | Sometimes         | Frequently     | Almost always    |
| Overall, how well can you figure out how to learn things?                                             | Not well at all     | Slightly well    | Somewhat well     | Quite well     | Extremely well   |
|                                                                                                       |                     |                  |                   |                |                  |