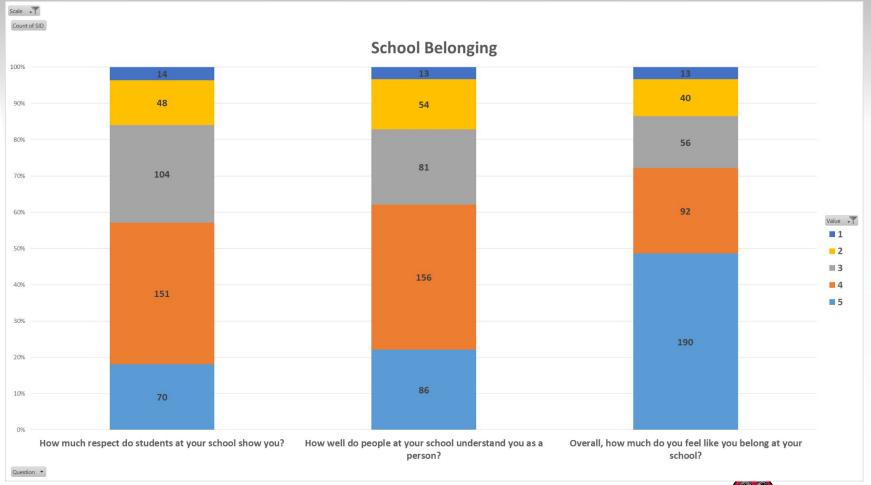

### School Belonging

| h-12th grade survey                                            |                                           |                                           |                    |                        |                                                 |        |
|----------------------------------------------------------------|-------------------------------------------|-------------------------------------------|--------------------|------------------------|-------------------------------------------------|--------|
| Item                                                           | Answer choices                            |                                           |                    |                        |                                                 |        |
| How well do people at your school understand you as a per      | Do not understand at                      | Understand a little                       | Understand somewha | Understand quite a bi  | Completely understand                           |        |
| How connected do you feel to the adults at your school?        | Not at all connected                      | Slightly connected                        | Somewhat connected | Quite connected        | Extremely connected                             |        |
| How much respect do students in your school show you?          | No respect at all                         | A little bit of respec                    | Some respect       | Quite a bit of respect | A tremendous amount of                          | respec |
| How much do you matter to others at this school?               | Do not matter at all                      | Matter a little bit                       | Matter somewhat    | Matter quite a bit     | Matter a tremendous amo                         | unt    |
| Overall, how much do you feel like you belong at your sch      | Do not belong at all                      | Belong a little bit                       | Belong somewhat    | Belong quite a bit     | Completely belong                               |        |
|                                                                |                                           |                                           |                    |                        |                                                 |        |
| d-5th grade survey                                             |                                           |                                           |                    |                        |                                                 |        |
|                                                                | Answer choices                            |                                           |                    |                        | X                                               |        |
|                                                                |                                           | Understand a little                       | Understand somewha | Understand quite a b:  | Completely understand                           |        |
| Item                                                           | Do not understand at                      | Understand a little A little bit of suppo |                    |                        | Completely understand<br>A tremendous amount of | suppor |
| Item How well do people at your school understand you as a per | Do not understand at<br>No support at all |                                           | Some support       | Quite a bit of support |                                                 | 10000  |

## School Belonging

| h-12th grade survey                                            |                                           |                                              |                    |                        |                                                 |        |
|----------------------------------------------------------------|-------------------------------------------|----------------------------------------------|--------------------|------------------------|-------------------------------------------------|--------|
| Item                                                           | Answer choices                            |                                              |                    |                        |                                                 |        |
| How well do people at your school understand you as a per      | Do not understand at                      | Understand a little                          | Understand somewha | Understand quite a bi  | Completely understand                           |        |
| How connected do you feel to the adults at your school?        | Not at all connected                      | Slightly connected                           | Somewhat connected | Quite connected        | Extremely connected                             |        |
| How much respect do students in your school show you?          | No respect at all                         | A little bit of respec                       | Some respect       | Quite a bit of respect | A tremendous amount of                          | respec |
| How much do you matter to others at this school?               | Do not matter at all                      | Matter a little bit                          | Matter somewhat    | Matter quite a bit     | Matter a tremendous amo                         | unt    |
| Overall, how much do you feel like you belong at your sch      | Do not belong at all                      | Belong a little bit                          | Belong somewhat    | Belong quite a bit     | Completely belong                               |        |
|                                                                |                                           |                                              |                    |                        |                                                 |        |
| d-5th grade survey                                             |                                           |                                              |                    |                        |                                                 |        |
|                                                                | Answer choices                            |                                              |                    |                        |                                                 |        |
|                                                                |                                           | Understand a little                          | Understand somewha | Understand quite a b   | Completely understand                           |        |
| Item                                                           | Do not understand at                      | Understand a little<br>A little bit of suppo |                    |                        | Completely understand<br>A tremendous amount of | suppo  |
| Item How well do people at your school understand you as a per | Do not understand at<br>No support at all |                                              | Some support       | Quite a bit of support |                                                 | 10000  |

# School Belonging

| h-12th grade survey                                            |                                           |                                              |                    |                        |                                                 |        |
|----------------------------------------------------------------|-------------------------------------------|----------------------------------------------|--------------------|------------------------|-------------------------------------------------|--------|
| Item                                                           | Answer choices                            |                                              |                    |                        |                                                 |        |
| How well do people at your school understand you as a per      | Do not understand at                      | Understand a little                          | Understand somewha | Understand quite a bi  | Completely understand                           |        |
| How connected do you feel to the adults at your school?        | Not at all connected                      | Slightly connected                           | Somewhat connected | Quite connected        | Extremely connected                             |        |
| How much respect do students in your school show you?          | No respect at all                         | A little bit of respec                       | Some respect       | Quite a bit of respect | A tremendous amount of                          | respec |
| How much do you matter to others at this school?               | Do not matter at all                      | Matter a little bit                          | Matter somewhat    | Matter quite a bit     | Matter a tremendous amo                         | unt    |
| Overall, how much do you feel like you belong at your sch      | Do not belong at all                      | Belong a little bit                          | Belong somewhat    | Belong quite a bit     | Completely belong                               |        |
|                                                                |                                           |                                              |                    |                        |                                                 |        |
| d-5th grade survey                                             |                                           |                                              |                    |                        |                                                 |        |
|                                                                | Answer choices                            |                                              |                    |                        |                                                 |        |
|                                                                |                                           | Understand a little                          | Understand somewha | Understand quite a b   | Completely understand                           |        |
| Item                                                           | Do not understand at                      | Understand a little<br>A little bit of suppo |                    |                        | Completely understand<br>A tremendous amount of | suppo  |
| Item How well do people at your school understand you as a per | Do not understand at<br>No support at all |                                              | Some support       | Quite a bit of support |                                                 | 10000  |