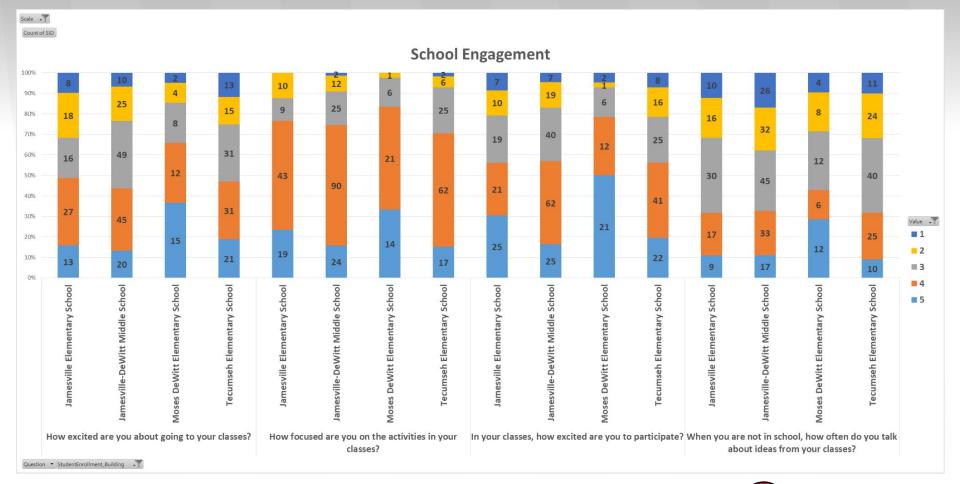

#### School Engagement

| th-12th grade survey                                                                                         |                       |                     |                               |                             |                                    |
|--------------------------------------------------------------------------------------------------------------|-----------------------|---------------------|-------------------------------|-----------------------------|------------------------------------|
| Item                                                                                                         | Answer choices        |                     |                               |                             |                                    |
| How excited are you about going to your classes?                                                             | Not at all excited    | Slightly excited    | Somewhat excited              | Quite excited               | Extremely excited                  |
| How often do you get so focused on activities in your classes that you lose track                            | Almost never          | Once in a while     | Sometimes                     | Frequently                  | Almost always                      |
| In your classes, how eager are you to participate?                                                           | Not at all eager      | Slightly eager      | Somewhat eager                | Quite eager                 | Extremely eager                    |
| When you are not in school, how often do you talk about ideas from your classes                              | Almost never          | Once in a while     | Sometimes                     | Often                       | Almost always                      |
| Overall, how interested are you in your classes?                                                             | Not at all interested | Slightly interested | Somewhat interested           | Quite interested            | Extremely intereste                |
| d-5th grade survey                                                                                           |                       |                     |                               |                             |                                    |
| Item                                                                                                         | Answer choices        |                     |                               |                             |                                    |
| How excited are you about going to your classes?                                                             | Not at all excited    | Slightly excited    | Somewhat excited              | Quite excited               | Extremely excited                  |
|                                                                                                              | Not at all focused    | Slightly focused    | Somewhat focused              | Quite focused               | Extremely focused                  |
| How focused are you on the activities in your classes?                                                       | 110t at all locasea   |                     |                               |                             |                                    |
| How focused are you on the activities in your classes?  In your classes, how excited are you to participate? | Not at all excited    | Slightly excited    | Somewhat excited              | Quite excited               | Extremely excited                  |
|                                                                                                              | Not at all excited    | <u> </u>            | Somewhat excited<br>Sometimes | Quite excited<br>Frequently | Extremely excited<br>Almost always |

### School Engagement

| th-12th grade survey                                                                                         |                       |                     |                               |                             |                                    |
|--------------------------------------------------------------------------------------------------------------|-----------------------|---------------------|-------------------------------|-----------------------------|------------------------------------|
| Item                                                                                                         | Answer choices        |                     |                               |                             |                                    |
| How excited are you about going to your classes?                                                             | Not at all excited    | Slightly excited    | Somewhat excited              | Quite excited               | Extremely excited                  |
| How often do you get so focused on activities in your classes that you lose track                            | Almost never          | Once in a while     | Sometimes                     | Frequently                  | Almost always                      |
| In your classes, how eager are you to participate?                                                           | Not at all eager      | Slightly eager      | Somewhat eager                | Quite eager                 | Extremely eager                    |
| When you are not in school, how often do you talk about ideas from your classes                              | Almost never          | Once in a while     | Sometimes                     | Often                       | Almost always                      |
| Overall, how interested are you in your classes?                                                             | Not at all interested | Slightly interested | Somewhat interested           | Quite interested            | Extremely intereste                |
| d-5th grade survey                                                                                           |                       |                     |                               |                             |                                    |
| Item                                                                                                         | Answer choices        |                     |                               |                             |                                    |
| How excited are you about going to your classes?                                                             | Not at all excited    | Slightly excited    | Somewhat excited              | Quite excited               | Extremely excited                  |
|                                                                                                              | Not at all focused    | Slightly focused    | Somewhat focused              | Quite focused               | Extremely focused                  |
| How focused are you on the activities in your classes?                                                       | Tion at all focused   |                     |                               |                             |                                    |
| How focused are you on the activities in your classes?  In your classes, how excited are you to participate? | Not at all excited    | Slightly excited    | Somewhat excited              | Quite excited               | Extremely excited                  |
|                                                                                                              | Not at all excited    |                     | Somewhat excited<br>Sometimes | Quite excited<br>Frequently | Extremely excited<br>Almost always |