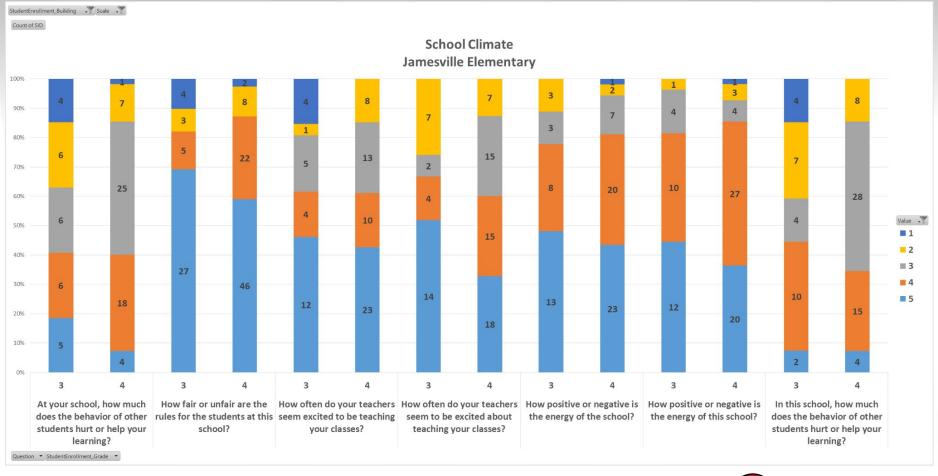

#### Jamesville Elementary

### **School Climate**

| th-12th grade survey                                                                                                                                               |                              |                                    |                                   |                             |                                      |
|--------------------------------------------------------------------------------------------------------------------------------------------------------------------|------------------------------|------------------------------------|-----------------------------------|-----------------------------|--------------------------------------|
| Item                                                                                                                                                               | Answer choices               |                                    |                                   |                             |                                      |
| How often do your teachers seem excited to be teaching your classes?                                                                                               | Almost never                 | Once in a while                    | Sometimes                         | Frequently                  | Almost always                        |
| How fair or unfair are the rules for the students at this school?                                                                                                  | Very unfair                  | Slightly unfair                    | Neither unfair nor fair           | Somewhat fair               | Very fair                            |
| How pleasant or unpleasant is the physical space at your school?                                                                                                   | Very unpleasant              | Slightly unpleasant                | Neither pleasant nor unple        | eas: Somewhat pleasant      | Very pleasant                        |
| How positive or negative is the energy of the school?                                                                                                              | Very negative                | Slightly negative                  | Neither negative nor posit        | tive Somewhat positive      | Very positive                        |
| At your school, how much does the behavior of other students hurt or help yo                                                                                       | our lear Hurts my learning a | a tre Hurts my learning a li       | ittle Neither helps nor hurts m   | v le Helps my learning some | Helps my learning a tremendous amoun |
|                                                                                                                                                                    |                              |                                    |                                   |                             |                                      |
| rd-5th grade survey                                                                                                                                                |                              |                                    |                                   |                             |                                      |
|                                                                                                                                                                    | Answer choices               |                                    |                                   |                             |                                      |
| Item                                                                                                                                                               | Answer choices Almost never  | Once in a while                    | Sometimes                         | Frequently                  | Almost always                        |
| rd-5th grade survey  Item  How often do your teachers seem excited to be teaching your classes?  How fair or unfair are the rules for the students at this school? |                              | Once in a while<br>Slightly unfair | Sometimes Neither unfair nor fair | Frequently Somewhat fair    | Almost always Very fair              |
| Item How often do your teachers seem excited to be teaching your classes?                                                                                          | Almost never                 |                                    |                                   | Somewhat fair               |                                      |