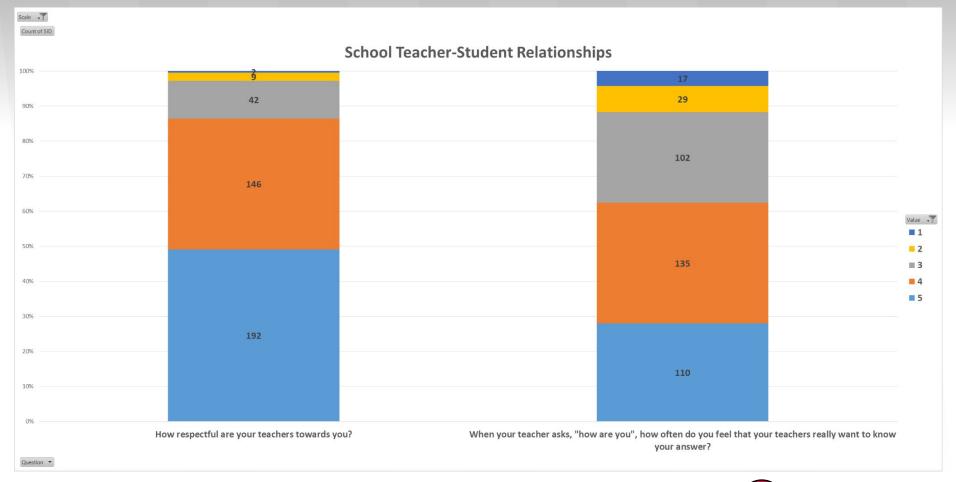

#### School Teacher-Student Relationships

| th-12th grade survey                                                                                         |                      |                     |                         |                   |                      |
|--------------------------------------------------------------------------------------------------------------|----------------------|---------------------|-------------------------|-------------------|----------------------|
| Item                                                                                                         | Answer choices       |                     |                         |                   |                      |
| How many of your teachers are respectful towards you?                                                        | None of my teache    | A few of my teach   | About half of my teache | Most of my teache | All of my teachers   |
| If you walked into class upset, how many of your teachers would be concerned?                                | None of my teache    | A few of my teach   | About half of my teache | Most of my teache | All of my teachers   |
| If you came back to visit class three years from now, how many of your teachers would be excited to see you? | None of my teache    | A few of my teach   | About half of my teache | Most of my teache | All of my teachers   |
| When your teachers ask how you are doing, how many of them are really interested in your answer?             | None of my teache    | A few of my teach   | About half of my teache | Most of my teache | : All of my teachers |
| How many of your teachers would you be excited to have again in the future?                                  | None of my teache    | A few of my teach   | About half of my teach  | Most of my teache | : All of my teachers |
| rd-5th grade survey                                                                                          |                      |                     |                         |                   |                      |
| Item                                                                                                         | Answer choices       |                     |                         |                   |                      |
| How respectful are your teachers towards you?                                                                | Not at all respectfu | Slightly respectful | Somewhat respectful     | Quite respectful  | Extremely respectfu  |
| If you walked into class upset, how concerned would your teachers be?                                        | Not at all concerne  | Slightly concerned  | Somewhat concerned      | Quite concerned   | Extremely concerne   |
| When your teacher asks, "how are you?", how often do you feel that your teachers really want to know your a  | n Almost never       | Once in a while     | Sometimes               | Frequently        | Almost always        |
| How excited would you be to have your teachers again?                                                        | Not at all excited   | Slightly excited    | Somewhat excited        | Quite excited     | Extremely excited    |