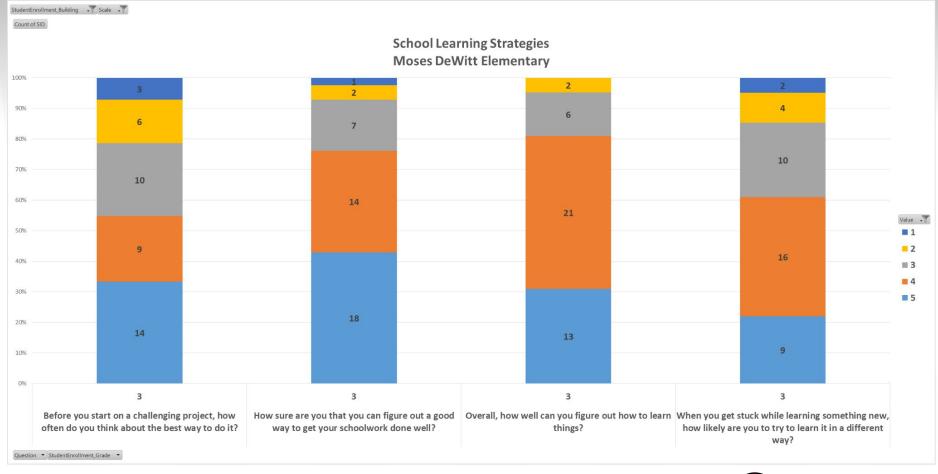

## School Learning Strategies

| th-12th grade survey                                                                                  |                     |                  |                   |                |                  |
|-------------------------------------------------------------------------------------------------------|---------------------|------------------|-------------------|----------------|------------------|
| Item                                                                                                  | Answer choices      |                  |                   |                |                  |
| When you get stuck while learning something new, how likely are you to try a different strategy?      | Not at all likely   | Slightly likely  | Somewhat likely   | Quite likely   | Extremely likely |
| How confident are you that you can choose an effective strategy to get your schoolwork done well?     | Not at all confider | Slightly confide | Somewhat confider | Quite confider | Extremely confi  |
| Before you start on a challenging project, how often do you think about the best way to approach the  | Almost never        | Once in a while  | Sometimes         | Frequently     | Almost always    |
| Overall, how well do your learning strategies help you learn more effectively?                        | Not well at all     | Slightly well    | Somewhat well     | Quite well     | Extremely well   |
| How often do you use strategies to learn more effectively?                                            | Almost never        | Once in a while  | Sometimes         | Frequently     | Almost always    |
| rd-5th grade survey                                                                                   |                     |                  |                   |                |                  |
|                                                                                                       | A                   |                  |                   |                |                  |
| Item                                                                                                  | Answer choices      | 01: 1 1 17 1     | ~                 | 0 : 11 1       | T                |
| When you get stuck while learning something new, how likely are you to try to learn it in a different | Not at all likely   | Slightly likely  | Somewhat likely   | Quite likely   | Extremely likely |
| How sure are you that you can figure out a good way to get your schoolwork done well?                 | Not at all sure     | Slightly sure    | Somewhat sure     | Quite sure     | Extremely sure   |
| Before you start on a challenging project, how often do you think about the best way to do it?        | Almost never        | Once in a while  | Sometimes         | Frequently     | Almost always    |
| Overall, how well can you figure out how to learn things?                                             | Not well at all     | Slightly well    | Somewhat well     | Quite well     | Extremely well   |
|                                                                                                       |                     |                  |                   |                |                  |