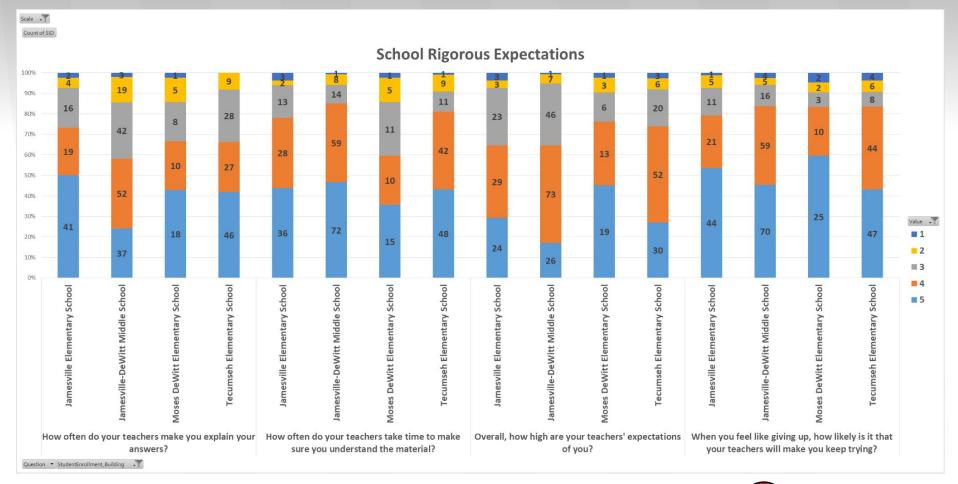

#### **School Rigorous Expectations**

| th-12th grade survey                                                                                    |                            |                       |                  |                          |                                    |
|---------------------------------------------------------------------------------------------------------|----------------------------|-----------------------|------------------|--------------------------|------------------------------------|
| Item                                                                                                    | Answer choices             |                       |                  |                          |                                    |
| How often do your teachers make you explain your answers?                                               | Almost never               | Once in a while       | Sometimes        | Frequently               | Almost always                      |
| When you feel like giving up on a difficult task, how likely is it that your teachers will make you kee | Not at all likely          | Slightly likely       | Somewhat likely  | Quite likely             | Extremely likely                   |
| How much do your teachers encourage you to do your best?                                                | Do not encourage me at all | Encourage me a little | Encourage me som | e Encourage me quite a l | bit Encourage me a tremendous amo  |
| How often do your teachers take time to make sure you understand the material?                          | Almost never               | Once in a while       | Sometimes        | Frequently               | Almost always                      |
| Overall, how high are your teachers' expectations of you?                                               | Not high at all            | Slightly high         | Somewhat high    | Quite high               | Extremely high                     |
| rd-5th grade survey                                                                                     |                            |                       |                  |                          |                                    |
| d-5th grade survey                                                                                      |                            |                       |                  |                          |                                    |
| Item                                                                                                    | Answer choices             |                       |                  |                          |                                    |
| How often do your teachers make you explain your answers?                                               | Almost never               | Once in a while       | Sometimes        | Frequently               | Almost always                      |
| When you feel like giving up, how likely is it that your teachers will make you keep trying?            | Not at all likely          | Slightly likely       | Somewhat likely  | Quite likely             | Extremely likely                   |
| How much do your teachers encourage you to do your best?                                                | Do not encourage me at all | Encourage me a little | Encourage me som | e Encourage me quite a l | bit Encourage me a tremendous amor |
| How often do your teachers take time to make sure you understand the material?                          | Almost never               | Once in a while       | Sometimes        | Frequently               | Almost always                      |
| Overall, how high are your teachers' expectations of you?                                               | Not high at all            | Slightly high         | Somewhat high    | Quite high               | Extremely high                     |
|                                                                                                         |                            |                       |                  |                          |                                    |