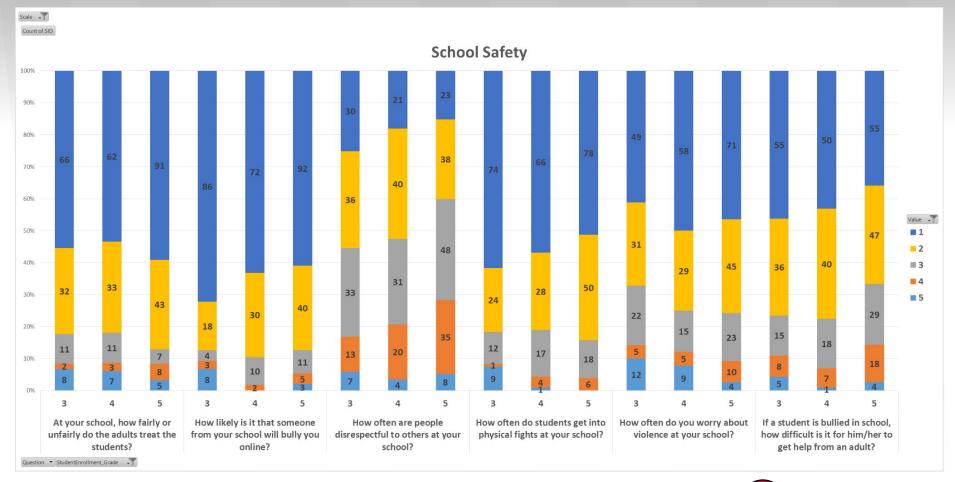

## School Safety

| th-12th grade survey                                                                          |                      |                    |                    |                 |                  |
|-----------------------------------------------------------------------------------------------|----------------------|--------------------|--------------------|-----------------|------------------|
| Item                                                                                          | Answer choices       |                    |                    |                 |                  |
| How often are people disrespectful to others at your school?                                  | Almost never         | Once in a while    | Sometimes          | Frequently      | Almost always    |
| How likely is it that someone from your school will bully you online?                         | Not at all likely    | Slightly likely    | Somewhat likely    | Quite likely    | Extremely likely |
| How often do you worry about violence at your school?                                         | Almost never         | Once in a while    | Sometimes          | Frequently      | Almost always    |
| At your school, how unfairly do the adults treat the students?                                | Not at all unfairly  | Slightly unfairly  | Somewhat unfairly  | Quite unfairly  | Extremely unfair |
| If a student is bullied in school, how difficult is it for him/her to get help from an adult? | Not at all difficult | Slightly difficult | Somewhat difficult | Quite difficult | Extremely diffic |
| How often do students get into physical fights at your school?                                | Almost never         | Once in a while    | Sometimes          | Frequently      | Almost always    |
| rd-5th grade survey                                                                           |                      |                    |                    |                 |                  |
| Item                                                                                          | Answer choices       |                    |                    |                 |                  |
| How often are people disrespectful to others at your school?                                  | Almost never         | Once in a while    | Sometimes          | Frequently      | Almost always    |
| How likely is it that someone from your school will bully you online?                         | Not at all likely    | Slightly likely    | Somewhat likely    | Quite likely    | Extremely likely |
| How often do you worry about violence at your school?                                         | Almost never         | Once in a while    | Sometimes          | Frequently      | Almost always    |
| If a student is bullied in school, how difficult is it for him/her to get help from an adult? | Not at all difficult | Slightly difficult | Somewhat difficult | Quite difficult | Extremely diffic |
| How often do students get into physical fights at your school?                                | Almost never         | Once in a while    | Sometimes          | Frequently      | Almost always    |
| 1                                                                                             |                      |                    |                    |                 |                  |

# School Safety

| ith-12th grade survey                                                                         |                      |                    |                    |                 |                     |
|-----------------------------------------------------------------------------------------------|----------------------|--------------------|--------------------|-----------------|---------------------|
| Item                                                                                          | Answer choices       |                    |                    |                 |                     |
| How often are people disrespectful to others at your school?                                  | Almost never         | Once in a while    | Sometimes          | Frequently      | Almost always       |
| How likely is it that someone from your school will bully you online?                         | Not at all likely    | Slightly likely    | Somewhat likely    | Quite likely    | Extremely likely    |
| How often do you worry about violence at your school?                                         | Almost never         | Once in a while    | Sometimes          | Frequently      | Almost always       |
| At your school, how unfairly do the adults treat the students?                                | Not at all unfairly  | Slightly unfairly  | Somewhat unfairly  | Quite unfairly  | Extremely unfairly  |
| If a student is bullied in school, how difficult is it for him/her to get help from an adult? | Not at all difficult | Slightly difficult | Somewhat difficult | Quite difficult | Extremely difficult |
| How often do students get into physical fights at your school?                                | Almost never         | Once in a while    | Sometimes          | Frequently      | Almost always       |
| rd-5th grade survey                                                                           |                      |                    |                    |                 |                     |
| Item                                                                                          | Answer choices       |                    |                    |                 |                     |
| How often are people disrespectful to others at your school?                                  | Almost never         | Once in a while    | Sometimes          | Frequently      | Almost always       |
| How likely is it that someone from your school will bully you online?                         | Not at all likely    | Slightly likely    | Somewhat likely    | Quite likely    | Extremely likely    |
| How often do you worry about violence at your school?                                         | Almost never         | Once in a while    | Sometimes          | Frequently      | Almost always       |
| If a student is bullied in school, how difficult is it for him/her to get help from an adult? | Not at all difficult | Slightly difficult | Somewhat difficult | Quite difficult | Extremely difficul  |
| How often do students get into physical fights at your school?                                | Almost never         | Once in a while    | Sometimes          | Frequently      | Almost always       |
|                                                                                               |                      |                    |                    |                 |                     |