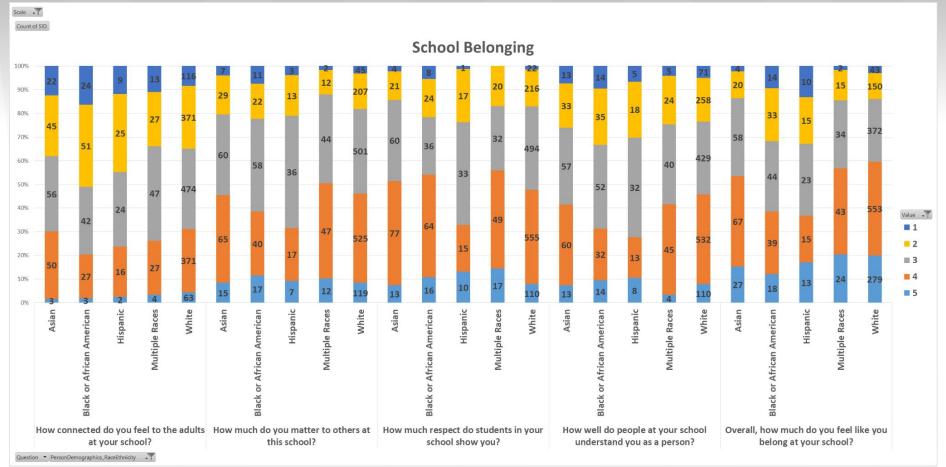

### School Belonging

| h-12th grade survey                                            |                                           |                                           |                    |                        |                                                 |        |
|----------------------------------------------------------------|-------------------------------------------|-------------------------------------------|--------------------|------------------------|-------------------------------------------------|--------|
| Item                                                           | Answer choices                            |                                           |                    |                        |                                                 |        |
| How well do people at your school understand you as a per      | Do not understand at                      | Understand a little                       | Understand somewha | Understand quite a bi  | Completely understand                           |        |
| How connected do you feel to the adults at your school?        | Not at all connected                      | Slightly connected                        | Somewhat connected | Quite connected        | Extremely connected                             |        |
| How much respect do students in your school show you?          | No respect at all                         | A little bit of respec                    | Some respect       | Quite a bit of respect | A tremendous amount of                          | respec |
| How much do you matter to others at this school?               | Do not matter at all                      | Matter a little bit                       | Matter somewhat    | Matter quite a bit     | Matter a tremendous amo                         | unt    |
| Overall, how much do you feel like you belong at your sch      | Do not belong at all                      | Belong a little bit                       | Belong somewhat    | Belong quite a bit     | Completely belong                               |        |
|                                                                |                                           |                                           |                    |                        |                                                 |        |
| d-5th grade survey                                             |                                           |                                           |                    |                        |                                                 |        |
|                                                                | Answer choices                            |                                           |                    |                        | X                                               |        |
|                                                                |                                           | Understand a little                       | Understand somewha | Understand quite a b:  | Completely understand                           |        |
| Item                                                           | Do not understand at                      | Understand a little A little bit of suppo |                    |                        | Completely understand<br>A tremendous amount of | suppor |
| Item How well do people at your school understand you as a per | Do not understand at<br>No support at all |                                           | Some support       | Quite a bit of support |                                                 | 10000  |