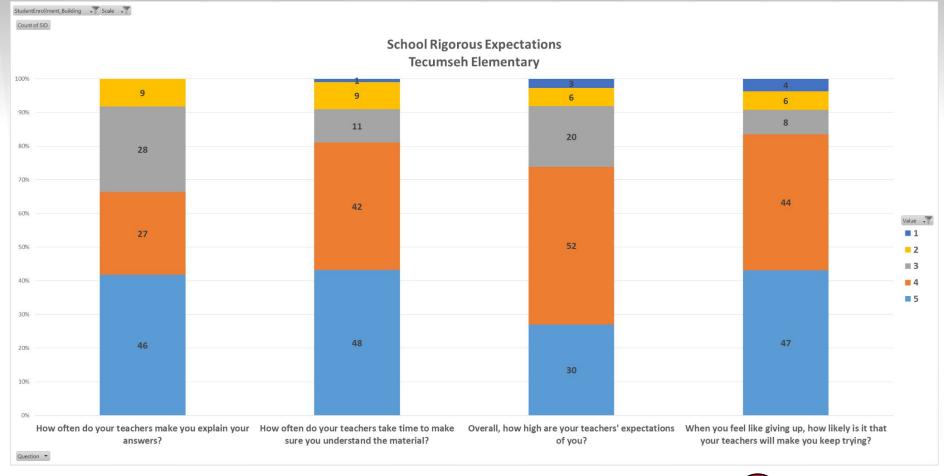

#### **School Rigorous Expectations**

| th-12th grade survey                                                                                    |                            |                       |                  |                          |                                    |
|---------------------------------------------------------------------------------------------------------|----------------------------|-----------------------|------------------|--------------------------|------------------------------------|
| Item                                                                                                    | Answer choices             |                       |                  |                          |                                    |
| How often do your teachers make you explain your answers?                                               | Almost never               | Once in a while       | Sometimes        | Frequently               | Almost always                      |
| When you feel like giving up on a difficult task, how likely is it that your teachers will make you kee | Not at all likely          | Slightly likely       | Somewhat likely  | Quite likely             | Extremely likely                   |
| How much do your teachers encourage you to do your best?                                                | Do not encourage me at all | Encourage me a little | Encourage me som | e Encourage me quite a l | bit Encourage me a tremendous amo  |
| How often do your teachers take time to make sure you understand the material?                          | Almost never               | Once in a while       | Sometimes        | Frequently               | Almost always                      |
| Overall, how high are your teachers' expectations of you?                                               | Not high at all            | Slightly high         | Somewhat high    | Quite high               | Extremely high                     |
| rd-5th grade survey                                                                                     |                            |                       |                  |                          |                                    |
| d-5th grade survey                                                                                      |                            |                       |                  |                          |                                    |
| Item                                                                                                    | Answer choices             |                       |                  |                          |                                    |
| How often do your teachers make you explain your answers?                                               | Almost never               | Once in a while       | Sometimes        | Frequently               | Almost always                      |
| When you feel like giving up, how likely is it that your teachers will make you keep trying?            | Not at all likely          | Slightly likely       | Somewhat likely  | Quite likely             | Extremely likely                   |
| How much do your teachers encourage you to do your best?                                                | Do not encourage me at all | Encourage me a little | Encourage me som | e Encourage me quite a l | bit Encourage me a tremendous amor |
| How often do your teachers take time to make sure you understand the material?                          | Almost never               | Once in a while       | Sometimes        | Frequently               | Almost always                      |
| Overall, how high are your teachers' expectations of you?                                               | Not high at all            | Slightly high         | Somewhat high    | Quite high               | Extremely high                     |
|                                                                                                         |                            |                       |                  |                          |                                    |

#### **School Rigorous Expectations**

| th-12th grade survey                                                                                   |                            |                       |                  |                          |                                   |
|--------------------------------------------------------------------------------------------------------|----------------------------|-----------------------|------------------|--------------------------|-----------------------------------|
| Item                                                                                                   | Answer choices             |                       |                  |                          |                                   |
| How often do your teachers make you explain your answers?                                              | Almost never               | Once in a while       | Sometimes        | Frequently               | Almost always                     |
| When you feel like giving up on a difficult task, how likely is it that your teachers will make you ke | Not at all likely          | Slightly likely       | Somewhat likely  | Quite likely             | Extremely likely                  |
| How much do your teachers encourage you to do your best?                                               | Do not encourage me at all | Encourage me a little | Encourage me som | e Encourage me quite a b | oit Encourage me a tremendous amo |
| How often do your teachers take time to make sure you understand the material?                         | Almost never               | Once in a while       | Sometimes        | Frequently               | Almost always                     |
| Overall, how high are your teachers' expectations of you?                                              | Not high at all            | Slightly high         | Somewhat high    | Quite high               | Extremely high                    |
| rd-5th grade survey                                                                                    |                            |                       |                  |                          |                                   |
| d-5th grade survey                                                                                     |                            |                       |                  |                          |                                   |
| Item                                                                                                   | Answer choices             |                       |                  |                          |                                   |
| How often do your teachers make you explain your answers?                                              | Almost never               | Once in a while       | Sometimes        | Frequently               | Almost always                     |
| When you feel like giving up, how likely is it that your teachers will make you keep trying?           | Not at all likely          | Slightly likely       | Somewhat likely  | Quite likely             | Extremely likely                  |
| How much do your teachers encourage you to do your best?                                               | Do not encourage me at all | Encourage me a little | Encourage me som | e Encourage me quite a b | oit Encourage me a tremendous amo |
| How often do your teachers take time to make sure you understand the material?                         | Almost never               | Once in a while       | Sometimes        | Frequently               | Almost always                     |
| Overall, how high are your teachers' expectations of you?                                              | Not high at all            | Slightly high         | Somewhat high    | Quite high               | Extremely high                    |
|                                                                                                        |                            |                       |                  |                          |                                   |