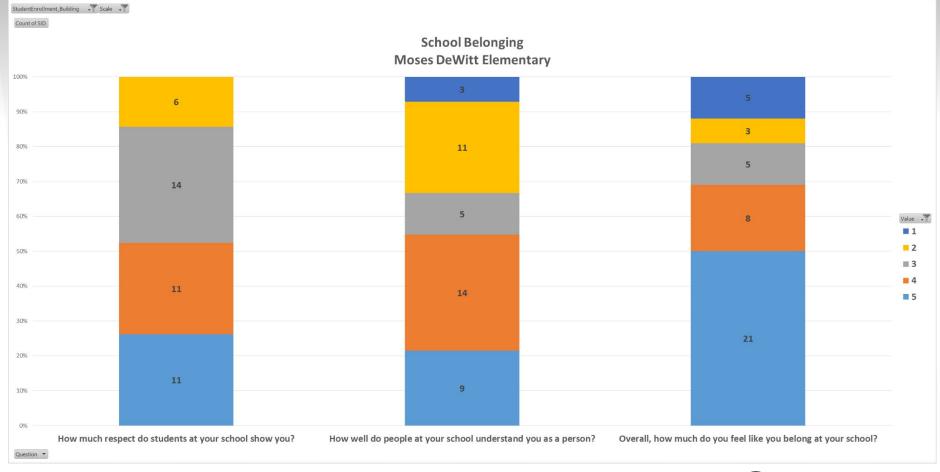

#### Moses DeWitt Elementary

## School Belonging

| h-12th grade survey                                            |                                           |                                              |                    |                        |                                                 |        |
|----------------------------------------------------------------|-------------------------------------------|----------------------------------------------|--------------------|------------------------|-------------------------------------------------|--------|
| Item                                                           | Answer choices                            |                                              |                    |                        |                                                 |        |
| How well do people at your school understand you as a per      | Do not understand at                      | Understand a little                          | Understand somewha | Understand quite a bi  | Completely understand                           |        |
| How connected do you feel to the adults at your school?        | Not at all connected                      | Slightly connected                           | Somewhat connected | Quite connected        | Extremely connected                             |        |
| How much respect do students in your school show you?          | No respect at all                         | A little bit of respec                       | Some respect       | Quite a bit of respect | A tremendous amount of                          | respec |
| How much do you matter to others at this school?               | Do not matter at all                      | Matter a little bit                          | Matter somewhat    | Matter quite a bit     | Matter a tremendous amo                         | unt    |
| Overall, how much do you feel like you belong at your sch      | Do not belong at all                      | Belong a little bit                          | Belong somewhat    | Belong quite a bit     | Completely belong                               |        |
|                                                                |                                           |                                              |                    |                        |                                                 |        |
| d-5th grade survey                                             |                                           |                                              |                    |                        |                                                 |        |
|                                                                | Answer choices                            |                                              |                    |                        |                                                 |        |
|                                                                |                                           | Understand a little                          | Understand somewha | Understand quite a b   | Completely understand                           |        |
| Item                                                           | Do not understand at                      | Understand a little<br>A little bit of suppo |                    |                        | Completely understand<br>A tremendous amount of | suppo  |
| Item How well do people at your school understand you as a per | Do not understand at<br>No support at all |                                              | Some support       | Quite a bit of support |                                                 | 10000  |