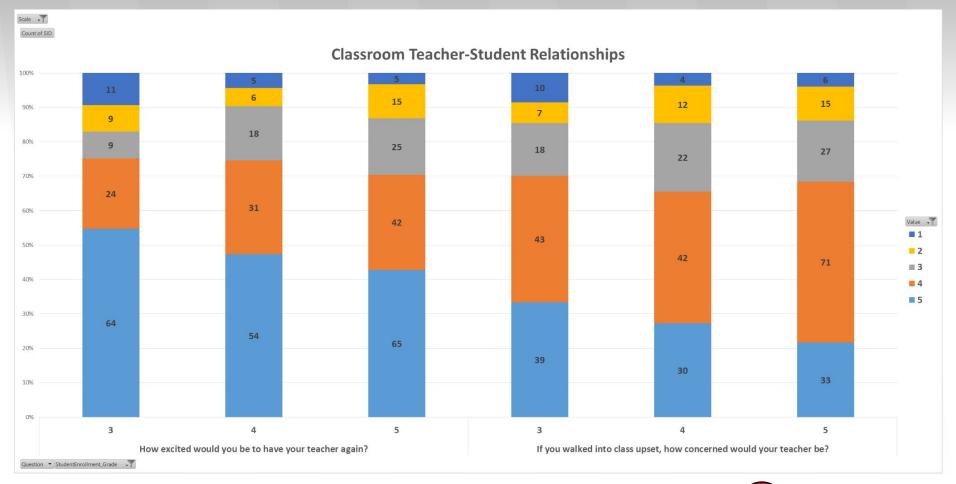

#### Classroom Teacher-Student Relationship

| th-12th grade survey                                                                                           |                      |                     |                     |                  |                      |
|----------------------------------------------------------------------------------------------------------------|----------------------|---------------------|---------------------|------------------|----------------------|
| Item                                                                                                           | Answer choices       |                     |                     |                  |                      |
| How respectful is this teacher towards you?                                                                    | Not at all respectfu | Slightly respectful | Somewhat respectful | Quite respectful | Extremely respectful |
| If you walked into class upset, how concerned would your teacher be?                                           | Not at all concerne  | Slightly concerned  | Somewhat concerned  | Quite concerned  | Extremely concerned  |
| If you came back to visit class three years from now, how excited would this teacher be to see you?            | Not at all excited   | Slightly excited    | Somewhat excited    | Quite excited    | Extremely excited    |
| When your teacher asks how you are doing, how often do you feel that your teacher is really interested in your | Almost never         | Once in a while     | Sometimes           | Frequently       | Almost always        |
| How excited would you be to have this teacher again?                                                           | Not at all excited   | Slightly excited    | Somewhat excited    | Quite excited    | Extremely excited    |
| rd-5th grade survey                                                                                            |                      |                     |                     |                  |                      |
| Item                                                                                                           | Answer choices       |                     |                     |                  |                      |
| How respectful is this teacher towards you?                                                                    | Not at all respectfu | Slightly respectful | Somewhat respectful | Quite respectful | Extremely respectful |
| If you walked into class upset, how concerned would your teacher be?                                           | Not at all concerne  | Slightly concerned  | Somewhat concerned  | Quite concerned  | Extremely concerned  |
| When your teacher asks, "how are you?", how often do you feel that your teacher really wants to know your ar   | Almost never         | Once in a while     | Sometimes           | Frequently       | Almost always        |
| How excited would you be to have this teacher again?                                                           | Not at all excited   | Slightly excited    | Somewhat excited    | Quite excited    | Extremely excited    |