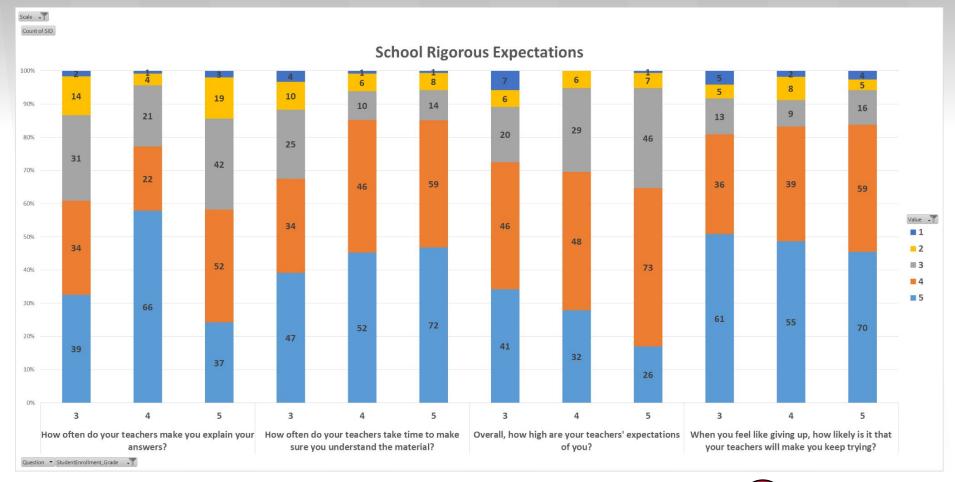

#### **School Rigorous Expectations**

| th-12th grade survey                                                                                    |                            |                       |                  |                          |                                    |
|---------------------------------------------------------------------------------------------------------|----------------------------|-----------------------|------------------|--------------------------|------------------------------------|
| Item                                                                                                    | Answer choices             |                       |                  |                          |                                    |
| How often do your teachers make you explain your answers?                                               | Almost never               | Once in a while       | Sometimes        | Frequently               | Almost always                      |
| When you feel like giving up on a difficult task, how likely is it that your teachers will make you kee | Not at all likely          | Slightly likely       | Somewhat likely  | Quite likely             | Extremely likely                   |
| How much do your teachers encourage you to do your best?                                                | Do not encourage me at all | Encourage me a little | Encourage me som | e Encourage me quite a l | bit Encourage me a tremendous amo  |
| How often do your teachers take time to make sure you understand the material?                          | Almost never               | Once in a while       | Sometimes        | Frequently               | Almost always                      |
| Overall, how high are your teachers' expectations of you?                                               | Not high at all            | Slightly high         | Somewhat high    | Quite high               | Extremely high                     |
| rd-5th grade survey                                                                                     |                            |                       |                  |                          |                                    |
| d-5th grade survey                                                                                      |                            |                       |                  |                          |                                    |
| Item                                                                                                    | Answer choices             |                       |                  |                          |                                    |
| How often do your teachers make you explain your answers?                                               | Almost never               | Once in a while       | Sometimes        | Frequently               | Almost always                      |
| When you feel like giving up, how likely is it that your teachers will make you keep trying?            | Not at all likely          | Slightly likely       | Somewhat likely  | Quite likely             | Extremely likely                   |
| How much do your teachers encourage you to do your best?                                                | Do not encourage me at all | Encourage me a little | Encourage me som | e Encourage me quite a l | bit Encourage me a tremendous amor |
| How often do your teachers take time to make sure you understand the material?                          | Almost never               | Once in a while       | Sometimes        | Frequently               | Almost always                      |
| Overall, how high are your teachers' expectations of you?                                               | Not high at all            | Slightly high         | Somewhat high    | Quite high               | Extremely high                     |
|                                                                                                         |                            |                       |                  |                          |                                    |