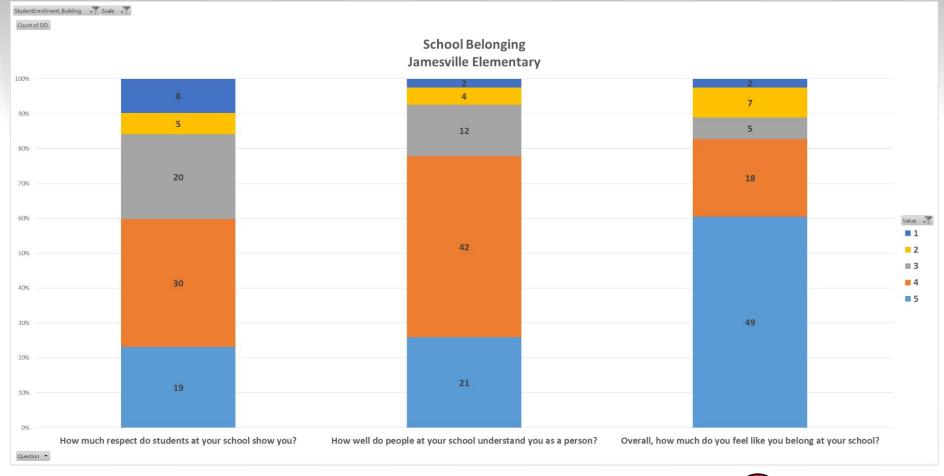

#### Jamesville Elementary

# School Belonging

| h-12th grade survey                                            |                                           |                                              |                    |                        |                                                 |        |
|----------------------------------------------------------------|-------------------------------------------|----------------------------------------------|--------------------|------------------------|-------------------------------------------------|--------|
| Item                                                           | Answer choices                            |                                              |                    |                        |                                                 |        |
| How well do people at your school understand you as a per      | Do not understand at                      | Understand a little                          | Understand somewha | Understand quite a bi  | Completely understand                           |        |
| How connected do you feel to the adults at your school?        | Not at all connected                      | Slightly connected                           | Somewhat connected | Quite connected        | Extremely connected                             |        |
| How much respect do students in your school show you?          | No respect at all                         | A little bit of respec                       | Some respect       | Quite a bit of respect | A tremendous amount of                          | respec |
| How much do you matter to others at this school?               | Do not matter at all                      | Matter a little bit                          | Matter somewhat    | Matter quite a bit     | Matter a tremendous amo                         | unt    |
| Overall, how much do you feel like you belong at your sch      | Do not belong at all                      | Belong a little bit                          | Belong somewhat    | Belong quite a bit     | Completely belong                               |        |
|                                                                |                                           |                                              |                    |                        |                                                 |        |
| d-5th grade survey                                             |                                           |                                              |                    |                        |                                                 |        |
|                                                                | Answer choices                            |                                              |                    |                        |                                                 |        |
|                                                                |                                           | Understand a little                          | Understand somewha | Understand quite a b   | Completely understand                           |        |
| Item                                                           | Do not understand at                      | Understand a little<br>A little bit of suppo |                    |                        | Completely understand<br>A tremendous amount of | suppo  |
| Item How well do people at your school understand you as a per | Do not understand at<br>No support at all |                                              | Some support       | Quite a bit of support |                                                 | 10000  |