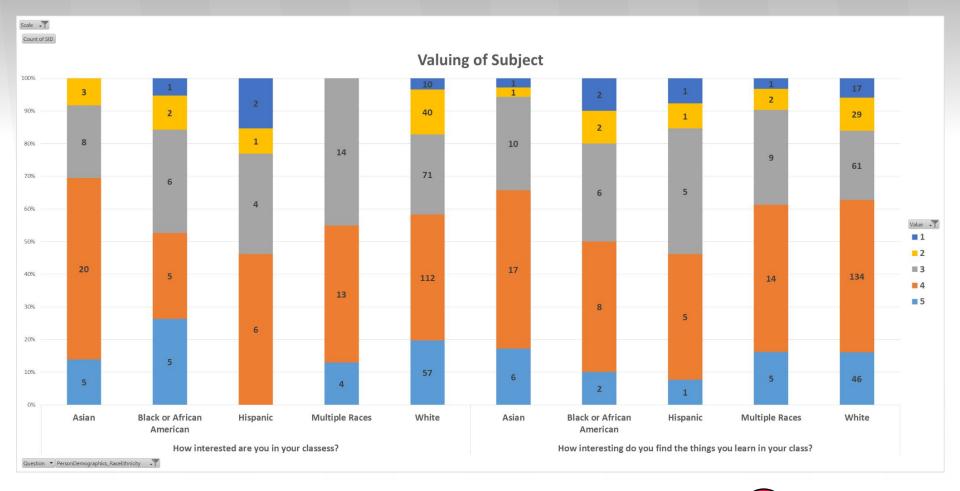

# Valuing of Subject

| 1 101 1                                                            | -                         |                      |                      |                   |                       |
|--------------------------------------------------------------------|---------------------------|----------------------|----------------------|-------------------|-----------------------|
| th-12th grade survey                                               |                           |                      |                      |                   |                       |
| Item                                                               | Answer choices            |                      |                      |                   |                       |
| How interesting do you find the things you learn in [SUBJECT] cla  | ss Not at all interesting | Slightly interesting | Somewhat interesting | Quite interesting | Extremely interesting |
| How often do you use ideas from [SUBJECT] class in your daily li   | fe Almost never           | Once in a while      | Sometimes            | Frequently        | Almost always         |
| How important is it to you to do well in [SUBJECT] class?          | Not at all important      | Slightly important   | Somewhat important   | Quite important   | Extremely importan    |
| How much do you see yourself as a/an [SUBJECT] person?             | Not at all                | A little bit         | Somewhat             | Quite a bit       | A tremendous amou     |
| How useful do you think [SUBJECT] class will be to you in the futt | ur Not at all useful      | Slightly useful      | Somewhat useful      | Quite useful      | Extremely useful      |
| rd-5th grade survey                                                |                           |                      |                      |                   |                       |
| Item                                                               | Answer choices            |                      |                      |                   |                       |
| How interesting do you find the things you learn in [SUBJECT]?     | Not at all interesting    | Slightly interesting | Somewhat interesting | Quite interesting | Extremely interesting |
| How often do you use ideas from [SUBJECT] in your daily life?      | Almost never              | Once in a while      | Sometimes            | Frequently        | Almost always         |
| How important is it to you to do well in [SUBJECT]?                | Not at all important      | Slightly important   | Somewhat important   | Quite important   | Extremely importan    |
| How useful do you think [SUBJECT] will be to you in the future?    | Not at all useful         | Slightly useful      | Somewhat useful      | Quite useful      | Extremely useful      |
|                                                                    |                           |                      |                      |                   |                       |