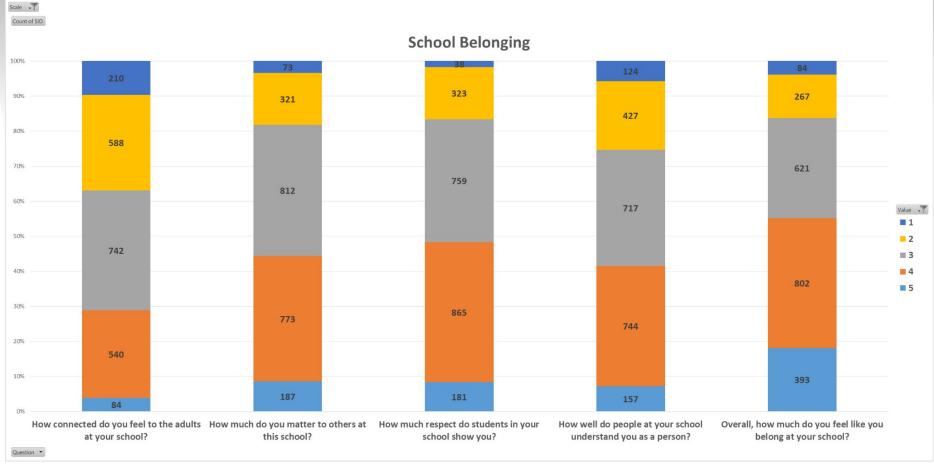

## School Belonging

| h-12th grade survey                                            |                                           |                                              |                    |                        |                                                 |        |
|----------------------------------------------------------------|-------------------------------------------|----------------------------------------------|--------------------|------------------------|-------------------------------------------------|--------|
| Item                                                           | Answer choices                            |                                              |                    |                        |                                                 |        |
| How well do people at your school understand you as a per      | Do not understand at                      | Understand a little                          | Understand somewha | Understand quite a bi  | Completely understand                           |        |
| How connected do you feel to the adults at your school?        | Not at all connected                      | Slightly connected                           | Somewhat connected | Quite connected        | Extremely connected                             |        |
| How much respect do students in your school show you?          | No respect at all                         | A little bit of respec                       | Some respect       | Quite a bit of respect | A tremendous amount of                          | respec |
| How much do you matter to others at this school?               | Do not matter at all                      | Matter a little bit                          | Matter somewhat    | Matter quite a bit     | Matter a tremendous amo                         | unt    |
| Overall, how much do you feel like you belong at your sch      | Do not belong at all                      | Belong a little bit                          | Belong somewhat    | Belong quite a bit     | Completely belong                               |        |
|                                                                |                                           |                                              |                    |                        |                                                 |        |
| d-5th grade survey                                             |                                           |                                              |                    |                        |                                                 |        |
|                                                                | Answer choices                            |                                              |                    |                        |                                                 |        |
|                                                                |                                           | Understand a little                          | Understand somewha | Understand quite a b   | Completely understand                           |        |
| Item                                                           | Do not understand at                      | Understand a little<br>A little bit of suppo |                    |                        | Completely understand<br>A tremendous amount of | suppo  |
| Item How well do people at your school understand you as a per | Do not understand at<br>No support at all |                                              | Some support       | Quite a bit of support |                                                 | 10000  |