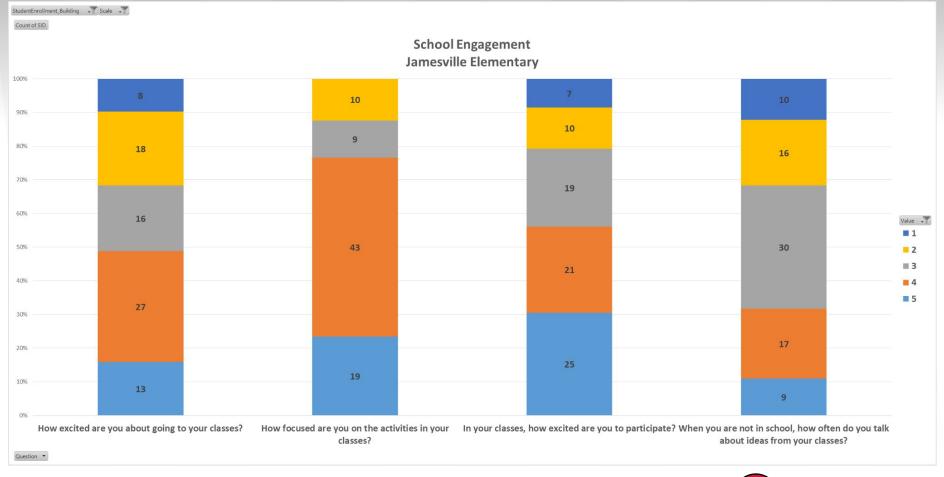

sed                  |
| How focused are you on the activities in your classes?                                                       | Tion at all focused   |                     |                               |                             |                                    |
| How focused are you on the activities in your classes?  In your classes, how excited are you to participate? | Not at all excited    | Slightly excited    | Somewhat excited              | Quite excited               | Extremely excited                  |
|                                                                                                              | Not at all excited    |                     | Somewhat excited<br>Sometimes | Quite excited<br>Frequently | Extremely excited<br>Almost always |













# School Learning Strategies

| th-12th grade survey                                                                                  |                     |                  |                   |                |                   |
|-------------------------------------------------------------------------------------------------------|---------------------|------------------|-------------------|----------------|-------------------|
| Item                                                                                                  | Answer choices      |                  |                   |                |                   |
| When you get stuck while learning something new, how likely are you to try a different strategy?      | Not at all likely   | Slightly likely  | S