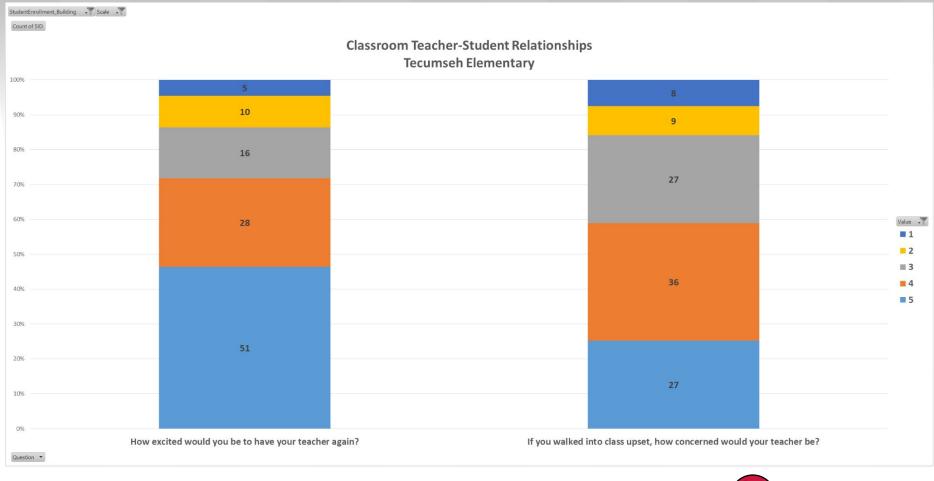

#### Classroom Teacher-Student Relationship

| th-12th grade survey                                                                                           |                      |                     |                     |                  |                      |
|----------------------------------------------------------------------------------------------------------------|----------------------|---------------------|---------------------|------------------|----------------------|
| Item                                                                                                           | Answer choices       |                     |                     |                  |                      |
| How respectful is this teacher towards you?                                                                    | Not at all respectfu | Slightly respectful | Somewhat respectful | Quite respectful | Extremely respectful |
| If you walked into class upset, how concerned would your teacher be?                                           | Not at all concerne  | Slightly concerned  | Somewhat concerned  | Quite concerned  | Extremely concerned  |
| If you came back to visit class three years from now, how excited would this teacher be to see you?            | Not at all excited   | Slightly excited    | Somewhat excited    | Quite excited    | Extremely excited    |
| When your teacher asks how you are doing, how often do you feel that your teacher is really interested in your | Almost never         | Once in a while     | Sometimes           | Frequently       | Almost always        |
| How excited would you be to have this teacher again?                                                           | Not at all excited   | Slightly excited    | Somewhat excited    | Quite excited    | Extremely excited    |
| rd-5th grade survey                                                                                            |                      |                     |                     |                  |                      |
| Item                                                                                                           | Answer choices       |                     |                     |                  |                      |
| How respectful is this teacher towards you?                                                                    | Not at all respectfu | Slightly respectful | Somewhat respectful | Quite respectful | Extremely respectful |
| If you walked into class upset, how concerned would your teacher be?                                           | Not at all concerne  | Slightly concerned  | Somewhat concerned  | Quite concerned  | Extremely concerned  |
| When your teacher asks, "how are you?", how often do you feel that your teacher really wants to know your ar   | Almost never         | Once in a while     | Sometimes           | Frequently       | Almost always        |
| How excited would you be to have this teacher again?                                                           | Not at all excited   | Slightly excited    | Somewhat excited    | Quite excited    | Extremely excited    |