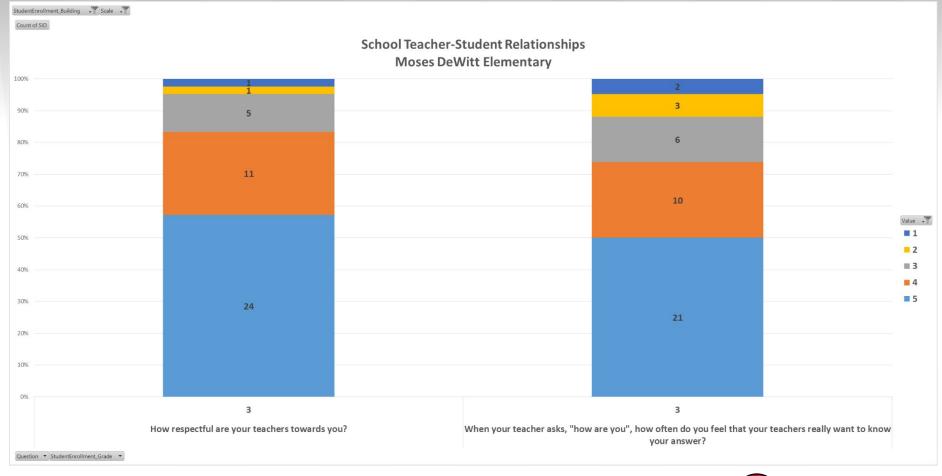

#### Moses DeWitt Elementary

### School Teacher-Student Relationships

| th-12th grade survey                                                                                         |                      |                     |                         |                   |                      |
|--------------------------------------------------------------------------------------------------------------|----------------------|---------------------|-------------------------|-------------------|----------------------|
| Item                                                                                                         | Answer choices       |                     |                         |                   |                      |
| How many of your teachers are respectful towards you?                                                        | None of my teache    | A few of my teach   | About half of my teache | Most of my teache | All of my teachers   |
| If you walked into class upset, how many of your teachers would be concerned?                                | None of my teache    | A few of my teach   | About half of my teache | Most of my teache | All of my teachers   |
| If you came back to visit class three years from now, how many of your teachers would be excited to see you? | None of my teache    | A few of my teach   | About half of my teache | Most of my teache | All of my teachers   |
| When your teachers ask how you are doing, how many of them are really interested in your answer?             | None of my teache    | A few of my teach   | About half of my teache | Most of my teache | : All of my teachers |
| How many of your teachers would you be excited to have again in the future?                                  | None of my teache    | A few of my teach   | About half of my teach  | Most of my teache | : All of my teachers |
| rd-5th grade survey                                                                                          |                      |                     |                         |                   |                      |
| Item                                                                                                         | Answer choices       |                     |                         |                   |                      |
| How respectful are your teachers towards you?                                                                | Not at all respectfu | Slightly respectful | Somewhat respectful     | Quite respectful  | Extremely respectfu  |
| If you walked into class upset, how concerned would your teachers be?                                        | Not at all concerne  | Slightly concerned  | Somewhat concerned      | Quite concerned   | Extremely concerne   |
| When your teacher asks, "how are you?", how often do you feel that your teachers really want to know your a  | n Almost never       | Once in a while     | Sometimes               | Frequently        | Almost always        |
| How excited would you be to have your teachers again?                                                        | Not at all excited   | Slightly excited    | Somewhat excited        | Quite excited     | Extremely excited    |