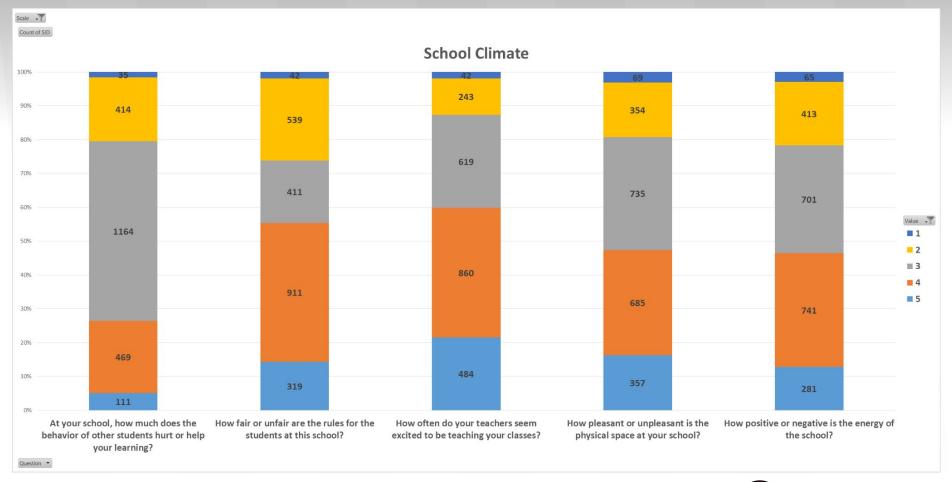

#### **School Climate**

| th-12th grade survey                                                                                                                                                                                                      |                              |                                    |                                   |                           |                                      |
|---------------------------------------------------------------------------------------------------------------------------------------------------------------------------------------------------------------------------|------------------------------|------------------------------------|-----------------------------------|---------------------------|--------------------------------------|
| Item                                                                                                                                                                                                                      | Answer choices               |                                    |                                   |                           |                                      |
| How often do your teachers seem excited to be teaching your classes?                                                                                                                                                      | Almost never                 | Once in a while                    | Sometimes                         | Frequently                | Almost always                        |
| How fair or unfair are the rules for the students at this school?                                                                                                                                                         | Very unfair                  | Slightly unfair                    | Neither unfair nor fair           | Somewhat fair             | Very fair                            |
| How pleasant or unpleasant is the physical space at your school?                                                                                                                                                          | Very unpleasant              | Slightly unpleasant                | Neither pleasant nor unple        | as Somewhat pleasant      | Very pleasant                        |
| How positive or negative is the energy of the school?                                                                                                                                                                     | Very negative                | Slightly negative                  | Neither negative nor posit        | ive Somewhat positive     | Very positive                        |
| At your school, how much does the behavior of other students hurt or help yo                                                                                                                                              | our lear Hurts my learning a | a tre Hurts my learning a li       | ittle Neither helps nor hurts m   | le Helps my learning some | Helps my learning a tremendous amoun |
|                                                                                                                                                                                                                           |                              |                                    |                                   |                           |                                      |
| rd-5th grade survey                                                                                                                                                                                                       |                              |                                    |                                   |                           |                                      |
|                                                                                                                                                                                                                           | Answer choices               |                                    |                                   |                           |                                      |
| Item                                                                                                                                                                                                                      | Answer choices Almost never  | Once in a while                    | Sometimes                         | Frequently                | Almost always                        |
| Item  How often do your teachers seem excited to be teaching your classes?                                                                                                                                                |                              | Once in a while<br>Slightly unfair | Sometimes Neither unfair nor fair | Frequently Somewhat fair  | Almost always Very fair              |
| rd-5th grade survey  Item  How often do your teachers seem excited to be teaching your classes?  How fair or unfair are the rules for the students at this school?  How positive or negative is the energy of the school? | Almost never                 |                                    |                                   | Somewhat fair             |                                      |