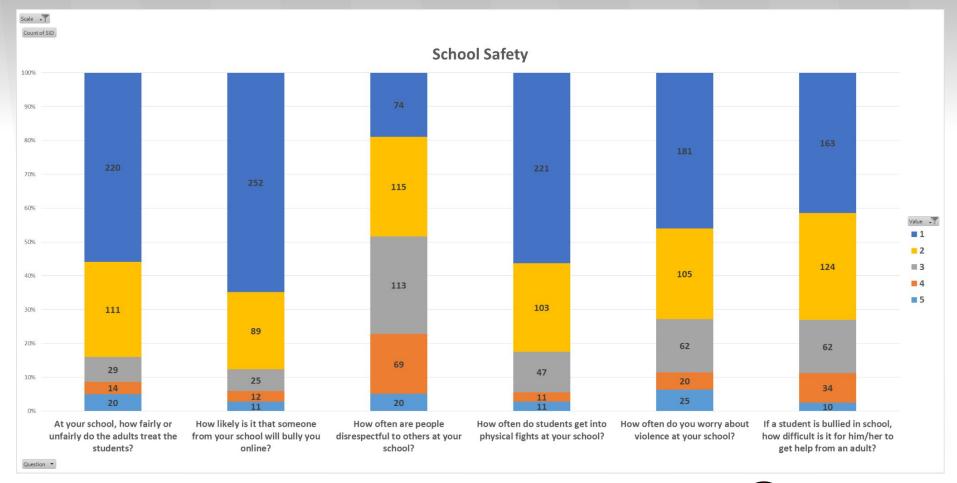

## School Safety

| th-12th grade survey                                                                          |                      |                    |                    |                 |                  |
|-----------------------------------------------------------------------------------------------|----------------------|--------------------|--------------------|-----------------|------------------|
| Item                                                                                          | Answer choices       |                    |                    |                 |                  |
| How often are people disrespectful to others at your school?                                  | Almost never         | Once in a while    | Sometimes          | Frequently      | Almost always    |
| How likely is it that someone from your school will bully you online?                         | Not at all likely    | Slightly likely    | Somewhat likely    | Quite likely    | Extremely likely |
| How often do you worry about violence at your school?                                         | Almost never         | Once in a while    | Sometimes          | Frequently      | Almost always    |
| At your school, how unfairly do the adults treat the students?                                | Not at all unfairly  | Slightly unfairly  | Somewhat unfairly  | Quite unfairly  | Extremely unfair |
| If a student is bullied in school, how difficult is it for him/her to get help from an adult? | Not at all difficult | Slightly difficult | Somewhat difficult | Quite difficult | Extremely diffic |
| How often do students get into physical fights at your school?                                | Almost never         | Once in a while    | Sometimes          | Frequently      | Almost always    |
| rd-5th grade survey                                                                           |                      |                    |                    |                 |                  |
| Item                                                                                          | Answer choices       |                    |                    |                 |                  |
| How often are people disrespectful to others at your school?                                  | Almost never         | Once in a while    | Sometimes          | Frequently      | Almost always    |
| How likely is it that someone from your school will bully you online?                         | Not at all likely    | Slightly likely    | Somewhat likely    | Quite likely    | Extremely likely |
| How often do you worry about violence at your school?                                         | Almost never         | Once in a while    | Sometimes          | Frequently      | Almost always    |
| If a student is bullied in school, how difficult is it for him/her to get help from an adult? | Not at all difficult | Slightly difficult | Somewhat difficult | Quite difficult | Extremely diffic |
| How often do students get into physical fights at your school?                                | Almost never         | Once in a while    | Sometimes          | Frequently      | Almost always    |
| 1                                                                                             |                      |                    |                    |                 |                  |

# School Safety

| ith-12th grade survey                                                                         |                      |                    |                    |                 |                     |
|-----------------------------------------------------------------------------------------------|----------------------|--------------------|--------------------|-----------------|---------------------|
| Item                                                                                          | Answer choices       |                    |                    |                 |                     |
| How often are people disrespectful to others at your school?                                  | Almost never         | Once in a while    | Sometimes          | Frequently      | Almost always       |
| How likely is it that someone from your school will bully you online?                         | Not at all likely    | Slightly likely    | Somewhat likely    | Quite likely    | Extremely likely    |
| How often do you worry about violence at your school?                                         | Almost never         | Once in a while    | Sometimes          | Frequently      | Almost always       |
| At your school, how unfairly do the adults treat the students?                                | Not at all unfairly  | Slightly unfairly  | Somewhat unfairly  | Quite unfairly  | Extremely unfairly  |
| If a student is bullied in school, how difficult is it for him/her to get help from an adult? | Not at all difficult | Slightly difficult | Somewhat difficult | Quite difficult | Extremely difficult |
| How often do students get into physical fights at your school?                                | Almost never         | Once in a while    | Sometimes          | Frequently      | Almost always       |
| rd-5th grade survey                                                                           |                      |                    |                    |                 |                     |
| Item                                                                                          | Answer choices       |                    |                    |                 |                     |
| How often are people disrespectful to others at your school?                                  | Almost never         | Once in a while    | Sometimes          | Frequently      | Almost always       |
| How likely is it that someone from your school will bully you online?                         | Not at all likely    | Slightly likely    | Somewhat likely    | Quite likely    | Extremely likely    |
| How often do you worry about violence at your school?                                         | Almost never         | Once in a while    | Sometimes          | Frequently      | Almost always       |
| If a student is bullied in school, how difficult is it for him/her to get help from an adult? | Not at all difficult | Slightly difficult | Somewhat difficult | Quite difficult | Extremely difficul  |
| How often do students get into physical fights at your school?                                | Almost never         | Once in a while    | Sometimes          | Frequently      | Almost always       |
|                                                                                               |                      |                    |                    |                 |                     |