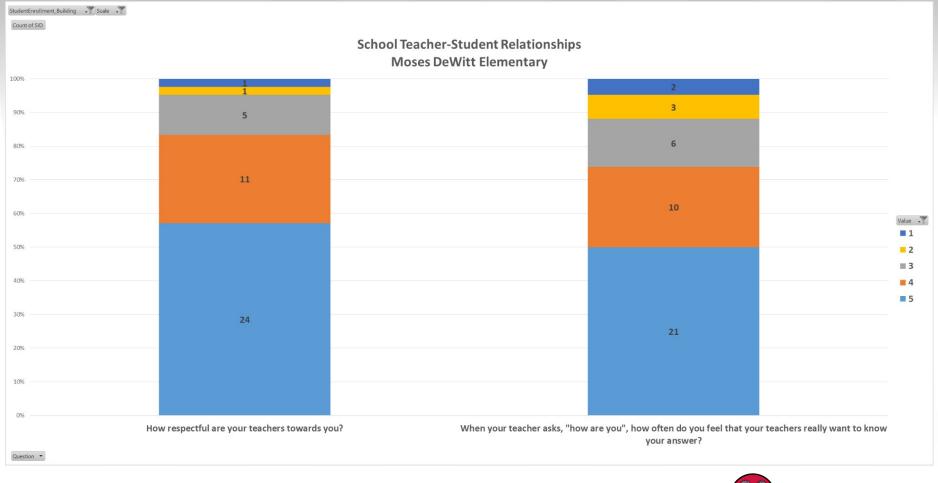

#### Moses DeWitt Elementary

### School Teacher-Student Relationships

| th-12th grade survey                                                                                         |                      |                     |                         |                   |                      |
|--------------------------------------------------------------------------------------------------------------|----------------------|---------------------|-------------------------|-------------------|----------------------|
| Item                                                                                                         | Answer choices       |                     |                         |                   |                      |
| How many of your teachers are respectful towards you?                                                        | None of my teache    | A few of my teach   | About half of my teache | Most of my teache | All of my teachers   |
| If you walked into class upset, how many of your teachers would be concerned?                                | None of my teache    | A few of my teach   | About half of my teache | Most of my teache | All of my teachers   |
| If you came back to visit class three years from now, how many of your teachers would be excited to see you? | None of my teache    | A few of my teach   | About half of my teache | Most of my teache | All of my teachers   |
| When your teachers ask how you are doing, how many of them are really interested in your answer?             | None of my teache    | A few of my teach   | About half of my teache | Most of my teache | : All of my teachers |
| How many of your teachers would you be excited to have again in the future?                                  | None of my teache    | A few of my teach   | About half of my teach  | Most of my teache | : All of my teachers |
| rd-5th grade survey                                                                                          |                      |                     |                         |                   |                      |
| Item                                                                                                         | Answer choices       |                     |                         |                   |                      |
| How respectful are your teachers towards you?                                                                | Not at all respectfu | Slightly respectful | Somewhat respectful     | Quite respectful  | Extremely respectfu  |
| If you walked into class upset, how concerned would your teachers be?                                        | Not at all concerne  | Slightly concerned  | Somewhat concerned      | Quite concerned   | Extremely concerne   |
| When your teacher asks, "how are you?", how often do you feel that your teachers really want to know your a  | n Almost never       | Once in a while     | Sometimes               | Frequently        | Almost always        |
| How excited would you be to have your teachers again?                                                        | Not at all excited   | Slightly excited    | Somewhat excited        | Quite excited     | Extremely excited    |