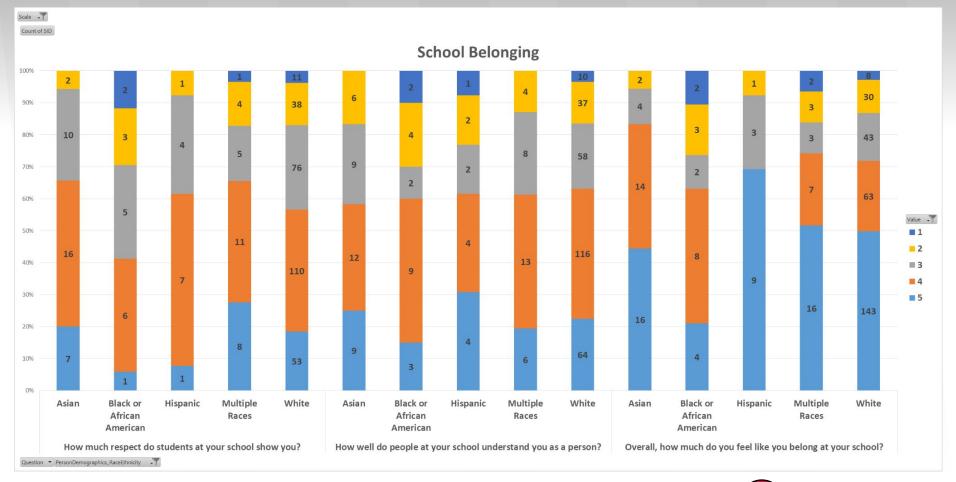

### School Belonging

| h-12th grade survey                                            |                                           |                                           |                    |                        |                                                 |        |
|----------------------------------------------------------------|-------------------------------------------|-------------------------------------------|--------------------|------------------------|-------------------------------------------------|--------|
| Item                                                           | Answer choices                            |                                           |                    |                        |                                                 |        |
| How well do people at your school understand you as a per      | Do not understand at                      | Understand a little                       | Understand somewha | Understand quite a bi  | Completely understand                           |        |
| How connected do you feel to the adults at your school?        | Not at all connected                      | Slightly connected                        | Somewhat connected | Quite connected        | Extremely connected                             |        |
| How much respect do students in your school show you?          | No respect at all                         | A little bit of respec                    | Some respect       | Quite a bit of respect | A tremendous amount of                          | respec |
| How much do you matter to others at this school?               | Do not matter at all                      | Matter a little bit                       | Matter somewhat    | Matter quite a bit     | Matter a tremendous amo                         | unt    |
| Overall, how much do you feel like you belong at your sch      | Do not belong at all                      | Belong a little bit                       | Belong somewhat    | Belong quite a bit     | Completely belong                               |        |
|                                                                |                                           |                                           |                    |                        |                                                 |        |
| d-5th grade survey                                             |                                           |                                           |                    |                        |                                                 |        |
|                                                                | Answer choices                            |                                           |                    |                        | X                                               |        |
|                                                                |                                           | Understand a little                       | Understand somewha | Understand quite a b:  | Completely understand                           |        |
| Item                                                           | Do not understand at                      | Understand a little A little bit of suppo |                    |                        | Completely understand<br>A tremendous amount of | suppor |
| Item How well do people at your school understand you as a per | Do not understand at<br>No support at all |                                           | Some support       | Quite a bit of support |                                                 | 10000  |

## School Belonging

| h-12th grade survey                                            |                                           |                                              |                    |                        |                                                 |        |
|----------------------------------------------------------------|-------------------------------------------|----------------------------------------------|--------------------|------------------------|-------------------------------------------------|--------|
| Item                                                           | Answer choices                            |                                              |                    |                        |                                                 |        |
| How well do people at your school understand you as a per      | Do not understand at                      | Understand a little                          | Understand somewha | Understand quite a bi  | Completely understand                           |        |
| How connected do you feel to the adults at your school?        | Not at all connected                      | Slightly connected                           | Somewhat connected | Quite connected        | Extremely connected                             |        |
| How much respect do students in your school show you?          | No respect at all                         | A little bit of respec                       | Some respect       | Quite a bit of respect | A tremendous amount of                          | respec |
| How much do you matter to others at this school?               | Do not matter at all                      | Matter a little bit                          | Matter somewhat    | Matter quite a bit     | Matter a tremendous amo                         | unt    |
| Overall, how much do you feel like you belong at your sch      | Do not belong at all                      | Belong a little bit                          | Belong somewhat    | Belong quite a bit     | Completely belong                               |        |
|                                                                |                                           |                                              |                    |                        |                                                 |        |
| d-5th grade survey                                             |                                           |                                              |                    |                        |                                                 |        |
|                                                                | Answer choices                            |                                              |                    |                        |                                                 |        |
|                                                                |                                           | Understand a little                          | Understand somewha | Understand quite a b   | Completely understand                           |        |
| Item                                                           | Do not understand at                      | Understand a little<br>A little bit of suppo |                    |                        | Completely understand<br>A tremendous amount of | suppo  |
| Item How well do people at your school understand you as a per | Do not understand at<br>No support at all |                                              | Some support       | Quite a bit of support |                                                 | 10000  |

# School Belonging

| h-12th grade survey                                            |                                           |                                              |                    |                        |                                                 |        |
|----------------------------------------------------------------|-------------------------------------------|----------------------------------------------|--------------------|------------------------|-------------------------------------------------|--------|
| Item                                                           | Answer choices                            |                                              |                    |                        |                                                 |        |
| How well do people at your school understand you as a per      | Do not understand at                      | Understand a little                          | Understand somewha | Understand quite a bi  | Completely understand                           |        |
| How connected do you feel to the adults at your school?        | Not at all connected                      | Slightly connected                           | Somewhat connected | Quite connected        | Extremely connected                             |        |
| How much respect do students in your school show you?          | No respect at all                         | A little bit of respec                       | Some respect       | Quite a bit of respect | A tremendous amount of                          | respec |
| How much do you matter to others at this school?               | Do not matter at all                      | Matter a little bit                          | Matter somewhat    | Matter quite a bit     | Matter a tremendous amo                         | unt    |
| Overall, how much do you feel like you belong at your sch      | Do not belong at all                      | Belong a little bit                          | Belong somewhat    | Belong quite a bit     | Completely belong                               |        |
|                                                                |                                           |                                              |                    |                        |                                                 |        |
| d-5th grade survey                                             |                                           |                                              |                    |                        |                                                 |        |
|                                                                | Answer choices                            |                                              |                    |                        |                                                 |        |
|                                                                |                                           | Understand a little                          | Understand somewha | Understand quite a b   | Completely understand                           |        |
| Item                                                           | Do not understand at                      | Understand a little<br>A little bit of suppo |                    |                        | Completely understand<br>A tremendous amount of | suppo  |
| Item How well do people at your school understand you as a per | Do not understand at<br>No support at all |                                              | Some support       | Quite a bit of support |                                                 | 10000  |