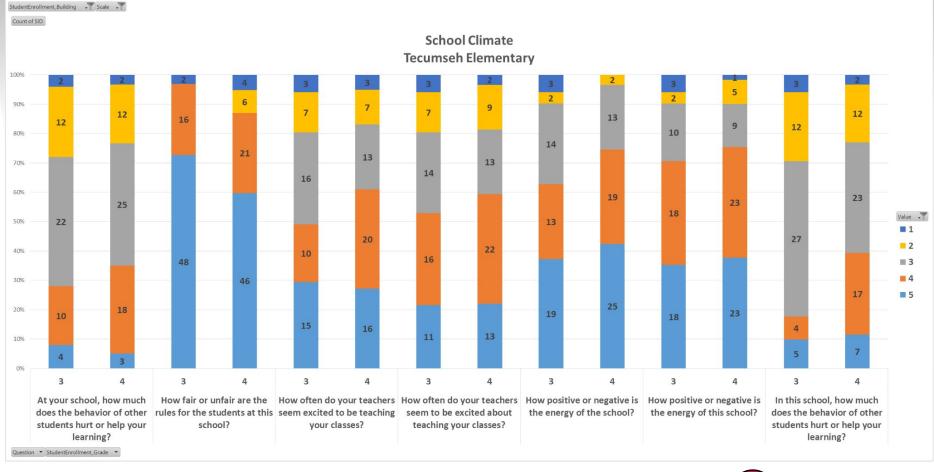

#### **School Climate**

| th-12th grade survey                                                                                                                                                                                                      |                              |                                    |                                   |                           |                                      |
|---------------------------------------------------------------------------------------------------------------------------------------------------------------------------------------------------------------------------|------------------------------|------------------------------------|-----------------------------------|---------------------------|--------------------------------------|
| Item                                                                                                                                                                                                                      | Answer choices               |                                    |                                   |                           |                                      |
| How often do your teachers seem excited to be teaching your classes?                                                                                                                                                      | Almost never                 | Once in a while                    | Sometimes                         | Frequently                | Almost always                        |
| How fair or unfair are the rules for the students at this school?                                                                                                                                                         | Very unfair                  | Slightly unfair                    | Neither unfair nor fair           | Somewhat fair             | Very fair                            |
| How pleasant or unpleasant is the physical space at your school?                                                                                                                                                          | Very unpleasant              | Slightly unpleasant                | Neither pleasant nor unple        | as Somewhat pleasant      | Very pleasant                        |
| How positive or negative is the energy of the school?                                                                                                                                                                     | Very negative                | Slightly negative                  | Neither negative nor posit        | ive Somewhat positive     | Very positive                        |
| At your school, how much does the behavior of other students hurt or help yo                                                                                                                                              | our lear Hurts my learning a | a tre Hurts my learning a li       | ittle Neither helps nor hurts m   | le Helps my learning some | Helps my learning a tremendous amoun |
|                                                                                                                                                                                                                           |                              |                                    |                                   |                           |                                      |
| rd-5th grade survey                                                                                                                                                                                                       |                              |                                    |                                   |                           |                                      |
|                                                                                                                                                                                                                           | Answer choices               |                                    |                                   |                           |                                      |
| Item                                                                                                                                                                                                                      | Answer choices Almost never  | Once in a while                    | Sometimes                         | Frequently                | Almost always                        |
| Item  How often do your teachers seem excited to be teaching your classes?                                                                                                                                                |                              | Once in a while<br>Slightly unfair | Sometimes Neither unfair nor fair | Frequently Somewhat fair  | Almost always Very fair              |
| rd-5th grade survey  Item  How often do your teachers seem excited to be teaching your classes?  How fair or unfair are the rules for the students at this school?  How positive or negative is the energy of the school? | Almost never                 |                                    |                                   | Somewhat fair             |                                      |