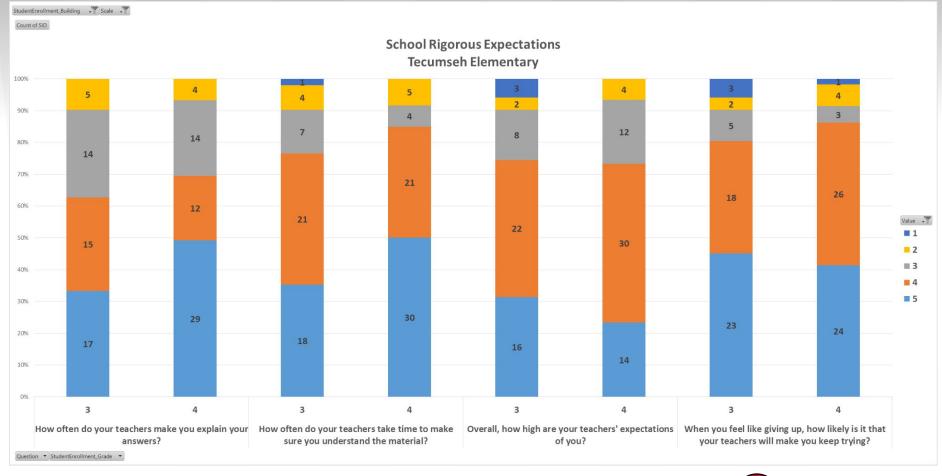

#### **School Rigorous Expectations**

| th-12th grade survey                                                                                    |                            |                       |                  |                          |                                    |
|---------------------------------------------------------------------------------------------------------|----------------------------|-----------------------|------------------|--------------------------|------------------------------------|
| Item                                                                                                    | Answer choices             |                       |                  |                          |                                    |
| How often do your teachers make you explain your answers?                                               | Almost never               | Once in a while       | Sometimes        | Frequently               | Almost always                      |
| When you feel like giving up on a difficult task, how likely is it that your teachers will make you kee | Not at all likely          | Slightly likely       | Somewhat likely  | Quite likely             | Extremely likely                   |
| How much do your teachers encourage you to do your best?                                                | Do not encourage me at all | Encourage me a little | Encourage me som | e Encourage me quite a l | bit Encourage me a tremendous amo  |
| How often do your teachers take time to make sure you understand the material?                          | Almost never               | Once in a while       | Sometimes        | Frequently               | Almost always                      |
| Overall, how high are your teachers' expectations of you?                                               | Not high at all            | Slightly high         | Somewhat high    | Quite high               | Extremely high                     |
| rd-5th grade survey                                                                                     |                            |                       |                  |                          |                                    |
| d-5th grade survey                                                                                      |                            |                       |                  |                          |                                    |
| Item                                                                                                    | Answer choices             |                       |                  |                          |                                    |
| How often do your teachers make you explain your answers?                                               | Almost never               | Once in a while       | Sometimes        | Frequently               | Almost always                      |
| When you feel like giving up, how likely is it that your teachers will make you keep trying?            | Not at all likely          | Slightly likely       | Somewhat likely  | Quite likely             | Extremely likely                   |
| How much do your teachers encourage you to do your best?                                                | Do not encourage me at all | Encourage me a little | Encourage me som | e Encourage me quite a l | bit Encourage me a tremendous amor |
| How often do your teachers take time to make sure you understand the material?                          | Almost never               | Once in a while       | Sometimes        | Frequently               | Almost always                      |
| Overall, how high are your teachers' expectations of you?                                               | Not high at all            | Slightly high         | Somewhat high    | Quite high               | Extremely high                     |
|                                                                                                         |                            |                       |                  |                          |                                    |

#### **School Rigorous Expectations**

| th-12th grade survey                                                                                   |                            |                       |                  |                          |                                   |
|--------------------------------------------------------------------------------------------------------|----------------------------|-----------------------|------------------|--------------------------|-----------------------------------|
| Item                                                                                                   | Answer choices             |                       |                  |                          |                                   |
| How often do your teachers make you explain your answers?                                              | Almost never               | Once in a while       | Sometimes        | Frequently               | Almost always                     |
| When you feel like giving up on a difficult task, how likely is it that your teachers will make you ke | Not at all likely          | Slightly likely       | Somewhat likely  | Quite likely             | Extremely likely                  |
| How much do your teachers encourage you to do your best?                                               | Do not encourage me at all | Encourage me a little | Encourage me som | e Encourage me quite a b | oit Encourage me a tremendous amo |
| How often do your teachers take time to make sure you understand the material?                         | Almost never               | Once in a while       | Sometimes        | Frequently               | Almost always                     |
| Overall, how high are your teachers' expectations of you?                                              | Not high at all            | Slightly high         | Somewhat high    | Quite high               | Extremely high                    |
| rd-5th grade survey                                                                                    |                            |                       |                  |                          |                                   |
| d-5th grade survey                                                                                     |                            |                       |                  |                          |                                   |
| Item                                                                                                   | Answer choices             |                       |                  |                          |                                   |
| How often do your teachers make you explain your answers?                                              | Almost never               | Once in a while       | Sometimes        | Frequently               | Almost always                     |
| When you feel like giving up, how likely is it that your teachers will make you keep trying?           | Not at all likely          | Slightly likely       | Somewhat likely  | Quite likely             | Extremely likely                  |
| How much do your teachers encourage you to do your best?                                               | Do not encourage me at all | Encourage me a little | Encourage me som | e Encourage me quite a b | oit Encourage me a tremendous amo |
| How often do your teachers take time to make sure you understand the material?                         | Almost never               | Once in a while       | Sometimes        | Frequently               | Almost always                     |
| Overall, how high are your teachers' expectations of you?                                              | Not high at all            | Slightly high         | Somewhat high    | Quite high               | Extremely high                    |
|                                                                                                        |                            |                       |                  |                          |                                   |