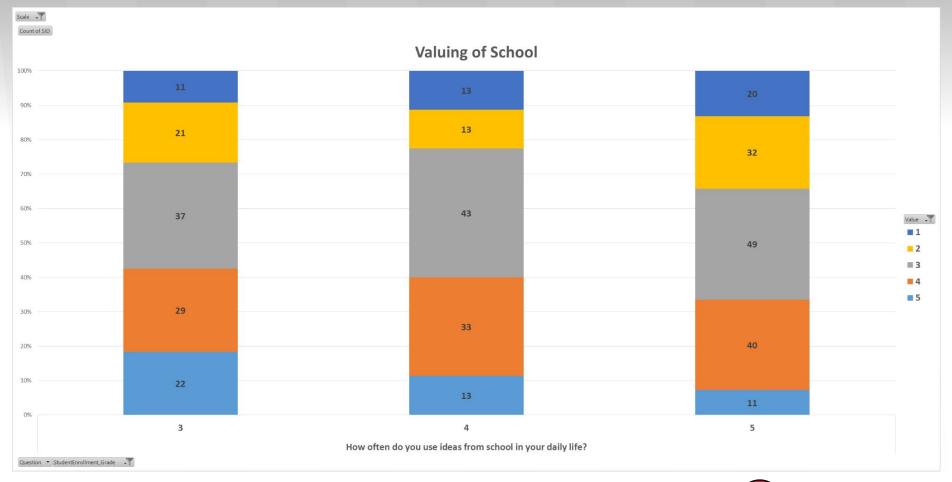

## Valuing of School

| 6th-12th grade survey                                             |                        |                      |                      |                   |                       |
|-------------------------------------------------------------------|------------------------|----------------------|----------------------|-------------------|-----------------------|
| Item                                                              | Answer choices         |                      |                      |                   |                       |
| How interesting do you find the things you learn in your classes? | Not at all interesting | Slightly interesting | Somewhat interesting | Quite interesting | Extremely interesting |
| How often do you use ideas from school in your daily life?        | Almost never           | Once in a while      | Sometimes            | Frequently        | Almost always         |
| How important is it to you to do well in your classes?            | Not at all important   | Slightly important   | Somewhat important   | Quite important   | Extremely important   |
| How much do you see yourself as someone who appreciates school?   | Not at all             | A little bit         | Somewhat             | Quite a bit       | A tremendous amoun    |
| How useful do you think school will be to you in the future?      | Not at all useful      | Slightly useful      | Somewhat useful      | Quite useful      | Extremely useful      |
| 3rd-5th grade survey                                              |                        |                      |                      |                   |                       |
| Item                                                              | Answer choices         |                      |                      |                   |                       |
| How interesting do you find the things you learn in your classes? | Not at all interesting | Slightly interesting | Somewhat interesting | Quite interesting | Extremely interesting |
| How often do you use ideas from school in your daily life?        | Almost never           | Once in a while      | Sometimes            | Frequently        | Almost always         |
| How important is it to you to do well in your classes?            | Not at all important   | Slightly important   | Somewhat important   | Quite important   | Extremely important   |
| How useful do you think school will be to you in the future?      | Not at all useful      | Slightly useful      | Somewhat useful      | Quite useful      | Extremely useful      |