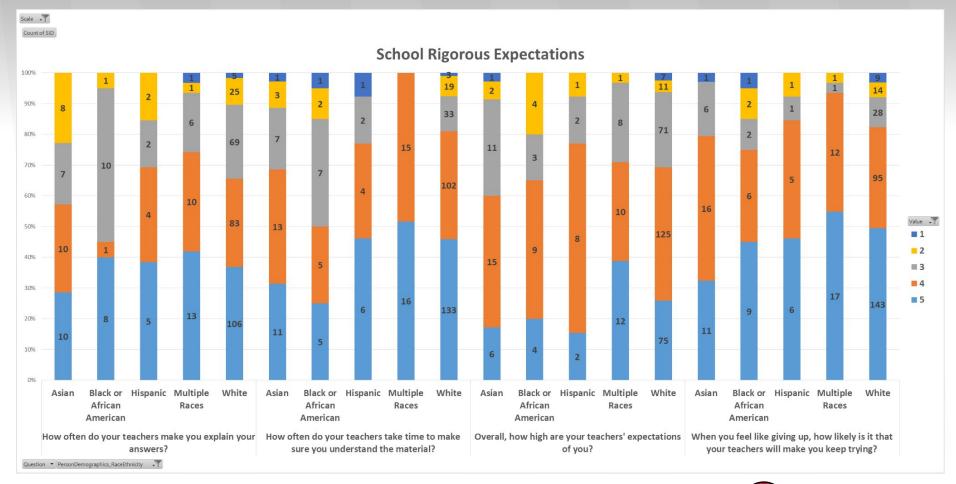

#### **School Rigorous Expectations**

| th-12th grade survey                                                                                    |                            |                       |                  |                          |                                    |
|---------------------------------------------------------------------------------------------------------|----------------------------|-----------------------|------------------|--------------------------|------------------------------------|
| Item                                                                                                    | Answer choices             |                       |                  |                          |                                    |
| How often do your teachers make you explain your answers?                                               | Almost never               | Once in a while       | Sometimes        | Frequently               | Almost always                      |
| When you feel like giving up on a difficult task, how likely is it that your teachers will make you kee | Not at all likely          | Slightly likely       | Somewhat likely  | Quite likely             | Extremely likely                   |
| How much do your teachers encourage you to do your best?                                                | Do not encourage me at all | Encourage me a little | Encourage me som | e Encourage me quite a l | bit Encourage me a tremendous amo  |
| How often do your teachers take time to make sure you understand the material?                          | Almost never               | Once in a while       | Sometimes        | Frequently               | Almost always                      |
| Overall, how high are your teachers' expectations of you?                                               | Not high at all            | Slightly high         | Somewhat high    | Quite high               | Extremely high                     |
| rd-5th grade survey                                                                                     |                            |                       |                  |                          |                                    |
| d-5th grade survey                                                                                      |                            |                       |                  |                          |                                    |
| Item                                                                                                    | Answer choices             |                       |                  |                          |                                    |
| How often do your teachers make you explain your answers?                                               | Almost never               | Once in a while       | Sometimes        | Frequently               | Almost always                      |
| When you feel like giving up, how likely is it that your teachers will make you keep trying?            | Not at all likely          | Slightly likely       | Somewhat likely  | Quite likely             | Extremely likely                   |
| How much do your teachers encourage you to do your best?                                                | Do not encourage me at all | Encourage me a little | Encourage me som | e Encourage me quite a l | bit Encourage me a tremendous amor |
| How often do your teachers take time to make sure you understand the material?                          | Almost never               | Once in a while       | Sometimes        | Frequently               | Almost always                      |
| Overall, how high are your teachers' expectations of you?                                               | Not high at all            | Slightly high         | Somewhat high    | Quite high               | Extremely high                     |
|                                                                                                         |                            |                       |                  |                          |                                    |