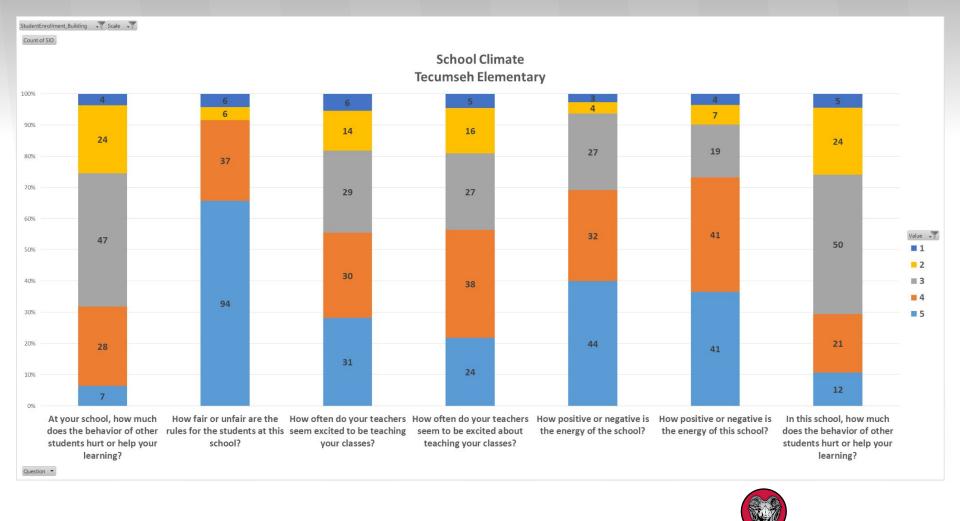

#### **School Climate**

| th-12th grade survey                                                                                                                                                                                                      |                              |                                    |                                   |                           |                                      |
|---------------------------------------------------------------------------------------------------------------------------------------------------------------------------------------------------------------------------|------------------------------|------------------------------------|-----------------------------------|---------------------------|--------------------------------------|
| Item                                                                                                                                                                                                                      | Answer choices               |                                    |                                   |                           |                                      |
| How often do your teachers seem excited to be teaching your classes?                                                                                                                                                      | Almost never                 | Once in a while                    | Sometimes                         | Frequently                | Almost always                        |
| How fair or unfair are the rules for the students at this school?                                                                                                                                                         | Very unfair                  | Slightly unfair                    | Neither unfair nor fair           | Somewhat fair             | Very fair                            |
| How pleasant or unpleasant is the physical space at your school?                                                                                                                                                          | Very unpleasant              | Slightly unpleasant                | Neither pleasant nor unple        | as Somewhat pleasant      | Very pleasant                        |
| How positive or negative is the energy of the school?                                                                                                                                                                     | Very negative                | Slightly negative                  | Neither negative nor posit        | ive Somewhat positive     | Very positive                        |
| At your school, how much does the behavior of other students hurt or help yo                                                                                                                                              | our lear Hurts my learning a | a tre Hurts my learning a li       | ittle Neither helps nor hurts m   | le Helps my learning some | Helps my learning a tremendous amoun |
|                                                                                                                                                                                                                           |                              |                                    |                                   |                           |                                      |
| rd-5th grade survey                                                                                                                                                                                                       |                              |                                    |                                   |                           |                                      |
|                                                                                                                                                                                                                           | Answer choices               |                                    |                                   |                           |                                      |
| Item                                                                                                                                                                                                                      | Answer choices Almost never  | Once in a while                    | Sometimes                         | Frequently                | Almost always                        |
| Item  How often do your teachers seem excited to be teaching your classes?                                                                                                                                                |                              | Once in a while<br>Slightly unfair | Sometimes Neither unfair nor fair | Frequently Somewhat fair  | Almost always Very fair              |
| rd-5th grade survey  Item  How often do your teachers seem excited to be teaching your classes?  How fair or unfair are the rules for the students at this school?  How positive or negative is the energy of the school? | Almost never                 |                                    |                                   | Somewhat fair             |                                      |