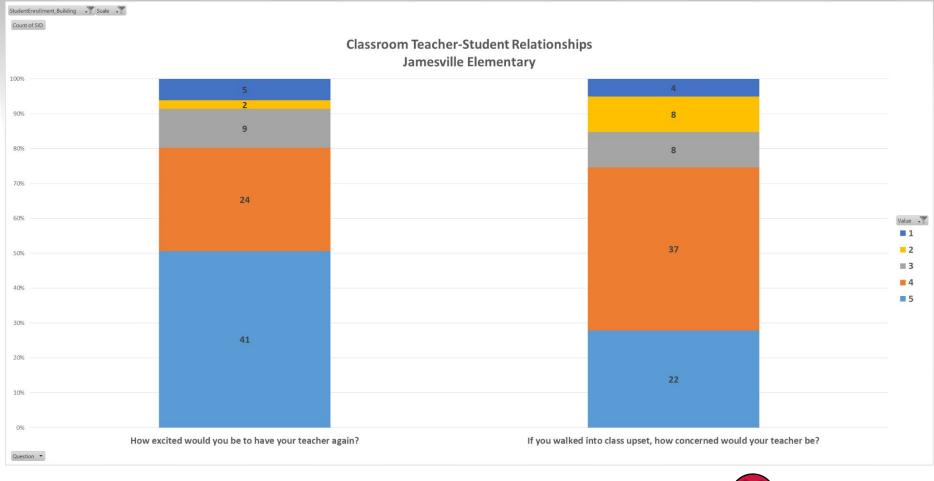

#### Jamesville Elementary

#### Classroom Teacher-Student Relationship

| th-12th grade survey                                                                                           |                      |                     |                     |                  |                      |
|----------------------------------------------------------------------------------------------------------------|----------------------|---------------------|---------------------|------------------|----------------------|
| Item                                                                                                           | Answer choices       |                     |                     |                  |                      |
| How respectful is this teacher towards you?                                                                    | Not at all respectfu | Slightly respectful | Somewhat respectful | Quite respectful | Extremely respectful |
| If you walked into class upset, how concerned would your teacher be?                                           | Not at all concerne  | Slightly concerned  | Somewhat concerned  | Quite concerned  | Extremely concerned  |
| If you came back to visit class three years from now, how excited would this teacher be to see you?            | Not at all excited   | Slightly excited    | Somewhat excited    | Quite excited    | Extremely excited    |
| When your teacher asks how you are doing, how often do you feel that your teacher is really interested in your | Almost never         | Once in a while     | Sometimes           | Frequently       | Almost always        |
| How excited would you be to have this teacher again?                                                           | Not at all excited   | Slightly excited    | Somewhat excited    | Quite excited    | Extremely excited    |
| rd-5th grade survey                                                                                            |                      |                     |                     |                  |                      |
| Item                                                                                                           | Answer choices       |                     |                     |                  |                      |
| How respectful is this teacher towards you?                                                                    | Not at all respectfu | Slightly respectful | Somewhat respectful | Quite respectful | Extremely respectful |
| If you walked into class upset, how concerned would your teacher be?                                           | Not at all concerne  | Slightly concerned  | Somewhat concerned  | Quite concerned  | Extremely concerned  |
| When your teacher asks, "how are you?", how often do you feel that your teacher really wants to know your ar   | Almost never         | Once in a while     | Sometimes           | Frequently       | Almost always        |
| How excited would you be to have this teacher again?                                                           | Not at all excited   | Slightly excited    | Somewhat excited    | Quite excited    | Extremely excited    |