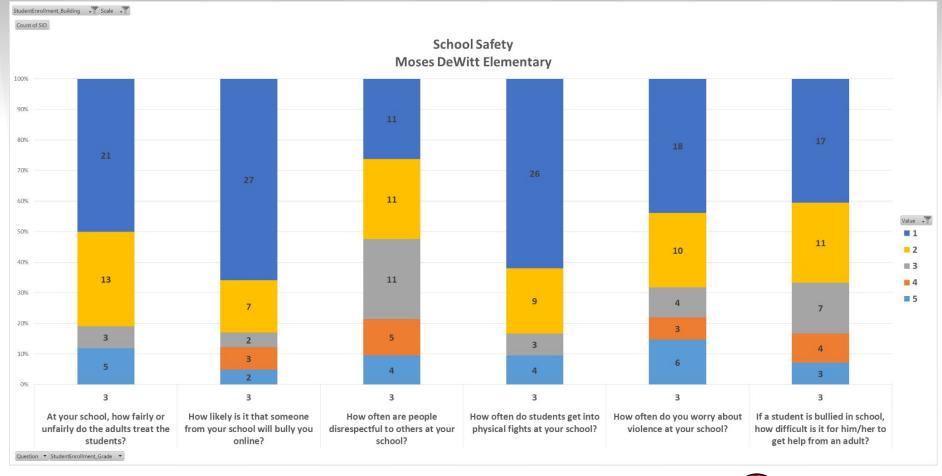

#### Moses DeWitt Elementary

# School Safety

| ith-12th grade survey                                                                         |                      |                    |                    |                 |                     |
|-----------------------------------------------------------------------------------------------|----------------------|--------------------|--------------------|-----------------|---------------------|
| Item                                                                                          | Answer choices       |                    |                    |                 |                     |
| How often are people disrespectful to others at your school?                                  | Almost never         | Once in a while    | Sometimes          | Frequently      | Almost always       |
| How likely is it that someone from your school will bully you online?                         | Not at all likely    | Slightly likely    | Somewhat likely    | Quite likely    | Extremely likely    |
| How often do you worry about violence at your school?                                         | Almost never         | Once in a while    | Sometimes          | Frequently      | Almost always       |
| At your school, how unfairly do the adults treat the students?                                | Not at all unfairly  | Slightly unfairly  | Somewhat unfairly  | Quite unfairly  | Extremely unfairly  |
| If a student is bullied in school, how difficult is it for him/her to get help from an adult? | Not at all difficult | Slightly difficult | Somewhat difficult | Quite difficult | Extremely difficult |
| How often do students get into physical fights at your school?                                | Almost never         | Once in a while    | Sometimes          | Frequently      | Almost always       |
| rd-5th grade survey                                                                           |                      |                    |                    |                 |                     |
| Item                                                                                          | Answer choices       |                    |                    |                 |                     |
| How often are people disrespectful to others at your school?                                  | Almost never         | Once in a while    | Sometimes          | Frequently      | Almost always       |
| How likely is it that someone from your school will bully you online?                         | Not at all likely    | Slightly likely    | Somewhat likely    | Quite likely    | Extremely likely    |
| How often do you worry about violence at your school?                                         | Almost never         | Once in a while    | Sometimes          | Frequently      | Almost always       |
| If a student is bullied in school, how difficult is it for him/her to get help from an adult? | Not at all difficult | Slightly difficult | Somewhat difficult | Quite difficult | Extremely difficul  |
| How often do students get into physical fights at your school?                                | Almost never         | Once in a while    | Sometimes          | Frequently      | Almost always       |
|                                                                                               |                      |                    |                    |                 |                     |