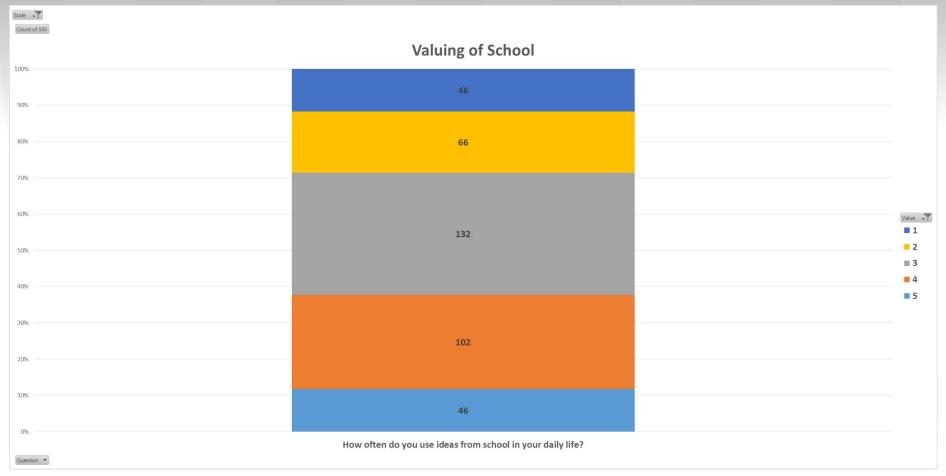

## Valuing of School

| 6th-12th grade survey                                             |                        |                      |                      |                   |                       |
|-------------------------------------------------------------------|------------------------|----------------------|----------------------|-------------------|-----------------------|
| Item                                                              | Answer choices         |                      |                      |                   |                       |
| How interesting do you find the things you learn in your classes? | Not at all interesting | Slightly interesting | Somewhat interesting | Quite interesting | Extremely interesting |
| How often do you use ideas from school in your daily life?        | Almost never           | Once in a while      | Sometimes            | Frequently        | Almost always         |
| How important is it to you to do well in your classes?            | Not at all important   | Slightly important   | Somewhat important   | Quite important   | Extremely important   |
| How much do you see yourself as someone who appreciates school?   | Not at all             | A little bit         | Somewhat             | Quite a bit       | A tremendous amoun    |
| How useful do you think school will be to you in the future?      | Not at all useful      | Slightly useful      | Somewhat useful      | Quite useful      | Extremely useful      |
| 3rd-5th grade survey                                              |                        |                      |                      |                   |                       |
| Item                                                              | Answer choices         |                      |                      |                   |                       |
| How interesting do you find the things you learn in your classes? | Not at all interesting | Slightly interesting | Somewhat interesting | Quite interesting | Extremely interesting |
| How often do you use ideas from school in your daily life?        | Almost never           | Once in a while      | Sometimes            | Frequently        | Almost always         |
| How important is it to you to do well in your classes?            | Not at all important   | Slightly important   | Somewhat important   | Quite important   | Extremely important   |
| How useful do you think school will be to you in the future?      | Not at all useful      | Slightly useful      | Somewhat useful      | Quite useful      | Extremely useful      |