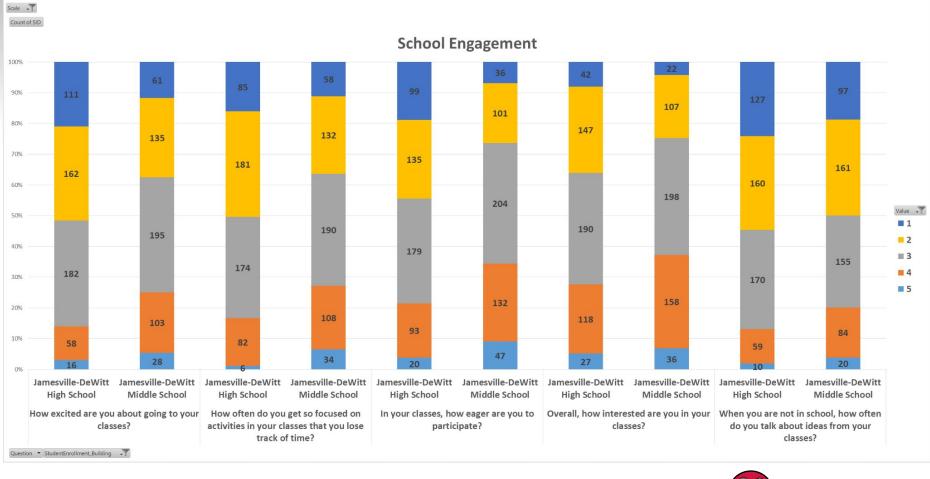

#### School Engagement

| th-12th grade survey                                                                                         |                       |                     |                               |                             |                                    |
|--------------------------------------------------------------------------------------------------------------|-----------------------|---------------------|-------------------------------|-----------------------------|------------------------------------|
| Item                                                                                                         | Answer choices        |                     |                               |                             |                                    |
| How excited are you about going to your classes?                                                             | Not at all excited    | Slightly excited    | Somewhat excited              | Quite excited               | Extremely excited                  |
| How often do you get so focused on activities in your classes that you lose track                            | Almost never          | Once in a while     | Sometimes                     | Frequently                  | Almost always                      |
| In your classes, how eager are you to participate?                                                           | Not at all eager      | Slightly eager      | Somewhat eager                | Quite eager                 | Extremely eager                    |
| When you are not in school, how often do you talk about ideas from your classes                              | Almost never          | Once in a while     | Sometimes                     | Often                       | Almost always                      |
| Overall, how interested are you in your classes?                                                             | Not at all interested | Slightly interested | Somewhat interested           | Quite interested            | Extremely intereste                |
| d-5th grade survey                                                                                           |                       |                     |                               |                             |                                    |
| Item                                                                                                         | Answer choices        |                     |                               |                             |                                    |
| How excited are you about going to your classes?                                                             | Not at all excited    | Slightly excited    | Somewhat excited              | Quite excited               | Extremely excited                  |
|                                                                                                              | Not at all focused    | Slightly focused    | Somewhat focused              | Quite focused               | Extremely focused                  |
| How focused are you on the activities in your classes?                                                       | 110t at all locasea   |                     |                               |                             |                                    |
| How focused are you on the activities in your classes?  In your classes, how excited are you to participate? | Not at all excited    | Slightly excited    | Somewhat excited              | Quite excited               | Extremely excited                  |
|                                                                                                              | Not at all excited    | <u> </u>            | Somewhat excited<br>Sometimes | Quite excited<br>Frequently | Extremely excited<br>Almost always |