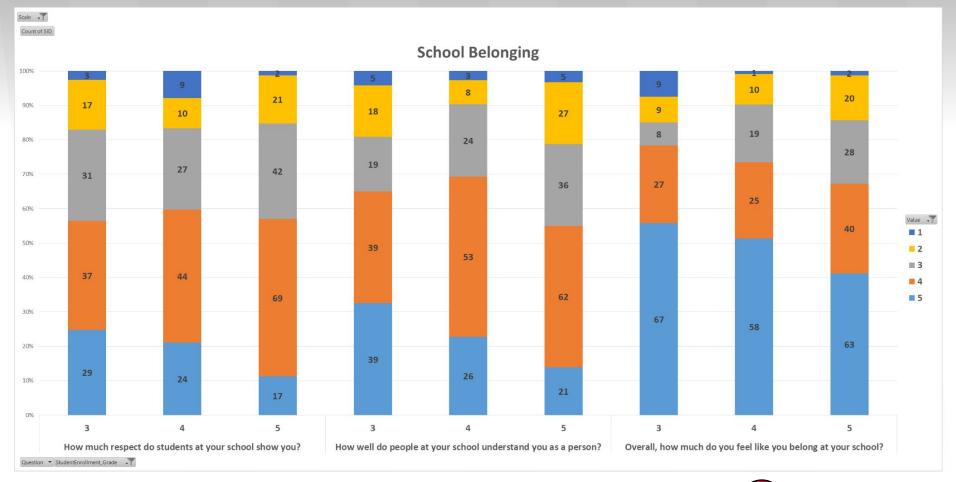

### School Belonging

| h-12th grade survey                                            |                                           |                                           |                    |                        |                                                 |        |
|----------------------------------------------------------------|-------------------------------------------|-------------------------------------------|--------------------|------------------------|-------------------------------------------------|--------|
| Item                                                           | Answer choices                            |                                           |                    |                        |                                                 |        |
| How well do people at your school understand you as a per      | Do not understand at                      | Understand a little                       | Understand somewha | Understand quite a bi  | Completely understand                           |        |
| How connected do you feel to the adults at your school?        | Not at all connected                      | Slightly connected                        | Somewhat connected | Quite connected        | Extremely connected                             |        |
| How much respect do students in your school show you?          | No respect at all                         | A little bit of respec                    | Some respect       | Quite a bit of respect | A tremendous amount of                          | respec |
| How much do you matter to others at this school?               | Do not matter at all                      | Matter a little bit                       | Matter somewhat    | Matter quite a bit     | Matter a tremendous amo                         | unt    |
| Overall, how much do you feel like you belong at your sch      | Do not belong at all                      | Belong a little bit                       | Belong somewhat    | Belong quite a bit     | Completely belong                               |        |
|                                                                |                                           |                                           |                    |                        |                                                 |        |
| d-5th grade survey                                             |                                           |                                           |                    |                        |                                                 |        |
|                                                                | Answer choices                            |                                           |                    |                        | X                                               |        |
|                                                                |                                           | Understand a little                       | Understand somewha | Understand quite a b:  | Completely understand                           |        |
| Item                                                           | Do not understand at                      | Understand a little A little bit of suppo |                    |                        | Completely understand<br>A tremendous amount of | suppor |
| Item How well do people at your school understand you as a per | Do not understand at<br>No support at all |                                           | Some support       | Quite a bit of support |                                                 | 10000  |

## School Belonging

| h-12th grade survey                                            |                                           |                                              |                    |                        |                                                 |        |
|----------------------------------------------------------------|-------------------------------------------|----------------------------------------------|--------------------|------------------------|-------------------------------------------------|--------|
| Item                                                           | Answer choices                            |                                              |                    |                        |                                                 |        |
| How well do people at your school understand you as a per      | Do not understand at                      | Understand a little                          | Understand somewha | Understand quite a bi  | Completely understand                           |        |
| How connected do you feel to the adults at your school?        | Not at all connected                      | Slightly connected                           | Somewhat connected | Quite connected        | Extremely connected                             |        |
| How much respect do students in your school show you?          | No respect at all                         | A little bit of respec                       | Some respect       | Quite a bit of respect | A tremendous amount of                          | respec |
| How much do you matter to others at this school?               | Do not matter at all                      | Matter a little bit                          | Matter somewhat    | Matter quite a bit     | Matter a tremendous amo                         | unt    |
| Overall, how much do you feel like you belong at your sch      | Do not belong at all                      | Belong a little bit                          | Belong somewhat    | Belong quite a bit     | Completely belong                               |        |
|                                                                |                                           |                                              |                    |                        |                                                 |        |
| d-5th grade survey                                             |                                           |                                              |                    |                        |                                                 |        |
|                                                                | Answer choices                            |                                              |                    |                        |                                                 |        |
|                                                                |                                           | Understand a little                          | Understand somewha | Understand quite a b   | Completely understand                           |        |
| Item                                                           | Do not understand at                      | Understand a little<br>A little bit of suppo |                    |                        | Completely understand<br>A tremendous amount of | suppo  |
| Item How well do people at your school understand you as a per | Do not understand at<br>No support at all |                                              | Some support       | Quite a bit of support |                                                 | 10000  |

# School Belonging

| h-12th grade survey                                            |                                           |                                              |                    |                        |                                                 |        |
|----------------------------------------------------------------|-------------------------------------------|----------------------------------------------|--------------------|------------------------|-------------------------------------------------|--------|
| Item                                                           | Answer choices                            |                                              |                    |                        |                                                 |        |
| How well do people at your school understand you as a per      | Do not understand at                      | Understand a little                          | Understand somewha | Understand quite a bi  | Completely understand                           |        |
| How connected do you feel to the adults at your school?        | Not at all connected                      | Slightly connected                           | Somewhat connected | Quite connected        | Extremely connected                             |        |
| How much respect do students in your school show you?          | No respect at all                         | A little bit of respec                       | Some respect       | Quite a bit of respect | A tremendous amount of                          | respec |
| How much do you matter to others at this school?               | Do not matter at all                      | Matter a little bit                          | Matter somewhat    | Matter quite a bit     | Matter a tremendous amo                         | unt    |
| Overall, how much do you feel like you belong at your sch      | Do not belong at all                      | Belong a little bit                          | Belong somewhat    | Belong quite a bit     | Completely belong                               |        |
|                                                                |                                           |                                              |                    |                        |                                                 |        |
| d-5th grade survey                                             |                                           |                                              |                    |                        |                                                 |        |
|                                                                | Answer choices                            |                                              |                    |                        |                                                 |        |
|                                                                |                                           | Understand a little                          | Understand somewha | Understand quite a b   | Completely understand                           |        |
| Item                                                           | Do not understand at                      | Understand a little<br>A little bit of suppo |                    |                        | Completely understand<br>A tremendous amount of | suppo  |
| Item How well do people at your school understand you as a per | Do not understand at<br>No support at all |                                              | Some support       | Quite a bit of support |                                                 | 10000  |