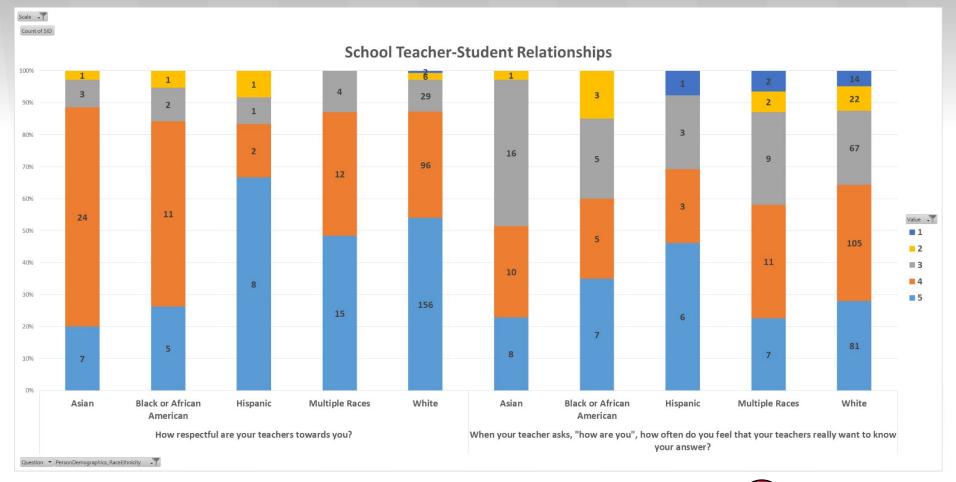

#### School Teacher-Student Relationships

| th-12th grade survey                                                                                         |                      |                     |                         |                   |                      |
|--------------------------------------------------------------------------------------------------------------|----------------------|---------------------|-------------------------|-------------------|----------------------|
| Item                                                                                                         | Answer choices       |                     |                         |                   |                      |
| How many of your teachers are respectful towards you?                                                        | None of my teache    | A few of my teach   | About half of my teache | Most of my teache | All of my teachers   |
| If you walked into class upset, how many of your teachers would be concerned?                                | None of my teache    | A few of my teach   | About half of my teache | Most of my teache | All of my teachers   |
| If you came back to visit class three years from now, how many of your teachers would be excited to see you? | None of my teache    | A few of my teach   | About half of my teache | Most of my teache | All of my teachers   |
| When your teachers ask how you are doing, how many of them are really interested in your answer?             | None of my teache    | A few of my teach   | About half of my teache | Most of my teache | : All of my teachers |
| How many of your teachers would you be excited to have again in the future?                                  | None of my teache    | A few of my teach   | About half of my teach  | Most of my teache | : All of my teachers |
| rd-5th grade survey                                                                                          |                      |                     |                         |                   |                      |
| Item                                                                                                         | Answer choices       |                     |                         |                   |                      |
| How respectful are your teachers towards you?                                                                | Not at all respectfu | Slightly respectful | Somewhat respectful     | Quite respectful  | Extremely respectfu  |
| If you walked into class upset, how concerned would your teachers be?                                        | Not at all concerne  | Slightly concerned  | Somewhat concerned      | Quite concerned   | Extremely concerne   |
| When your teacher asks, "how are you?", how often do you feel that your teachers really want to know your a  | n Almost never       | Once in a while     | Sometimes               | Frequently        | Almost always        |
| How excited would you be to have your teachers again?                                                        | Not at all excited   | Slightly excited    | Somewhat excited        | Quite excited     | Extremely excited    |