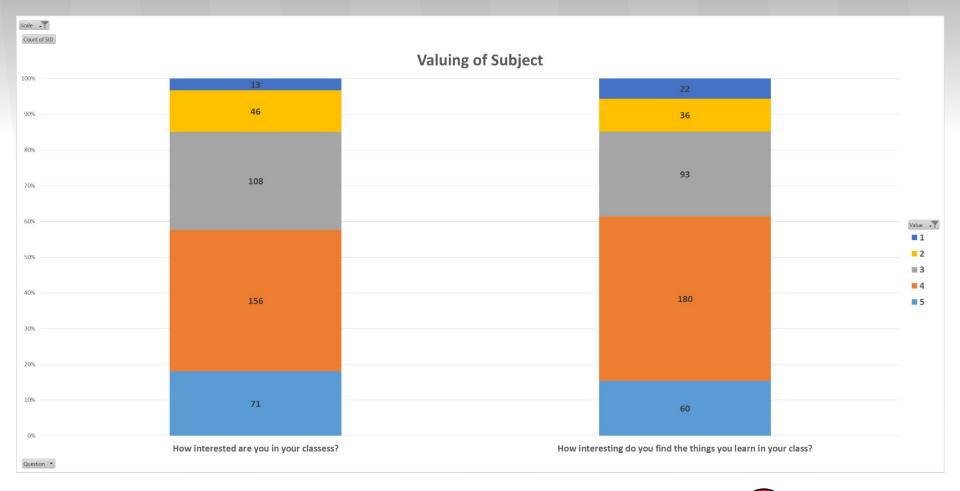

# Valuing of Subject

| 1 101 1                                                            | -                         |                      |                      |                   |                       |
|--------------------------------------------------------------------|---------------------------|----------------------|----------------------|-------------------|-----------------------|
| th-12th grade survey                                               |                           |                      |                      |                   |                       |
| Item                                                               | Answer choices            |                      |                      |                   |                       |
| How interesting do you find the things you learn in [SUBJECT] cla  | ss Not at all interesting | Slightly interesting | Somewhat interesting | Quite interesting | Extremely interesting |
| How often do you use ideas from [SUBJECT] class in your daily li   | fe Almost never           | Once in a while      | Sometimes            | Frequently        | Almost always         |
| How important is it to you to do well in [SUBJECT] class?          | Not at all important      | Slightly important   | Somewhat important   | Quite important   | Extremely importan    |
| How much do you see yourself as a/an [SUBJECT] person?             | Not at all                | A little bit         | Somewhat             | Quite a bit       | A tremendous amou     |
| How useful do you think [SUBJECT] class will be to you in the futt | ur Not at all useful      | Slightly useful      | Somewhat useful      | Quite useful      | Extremely useful      |
| rd-5th grade survey                                                |                           |                      |                      |                   |                       |
| Item                                                               | Answer choices            |                      |                      |                   |                       |
| How interesting do you find the things you learn in [SUBJECT]?     | Not at all interesting    | Slightly interesting | Somewhat interesting | Quite interesting | Extremely interesting |
| How often do you use ideas from [SUBJECT] in your daily life?      | Almost never              | Once in a while      | Sometimes            | Frequently        | Almost always         |
| How important is it to you to do well in [SUBJECT]?                | Not at all important      | Slightly important   | Somewhat important   | Quite important   | Extremely importan    |
| How useful do you think [SUBJECT] will be to you in the future?    | Not at all useful         | Slightly useful      | Somewhat useful      | Quite useful      | Extremely useful      |
|                                                                    |                           |                      |                      |                   |                       |