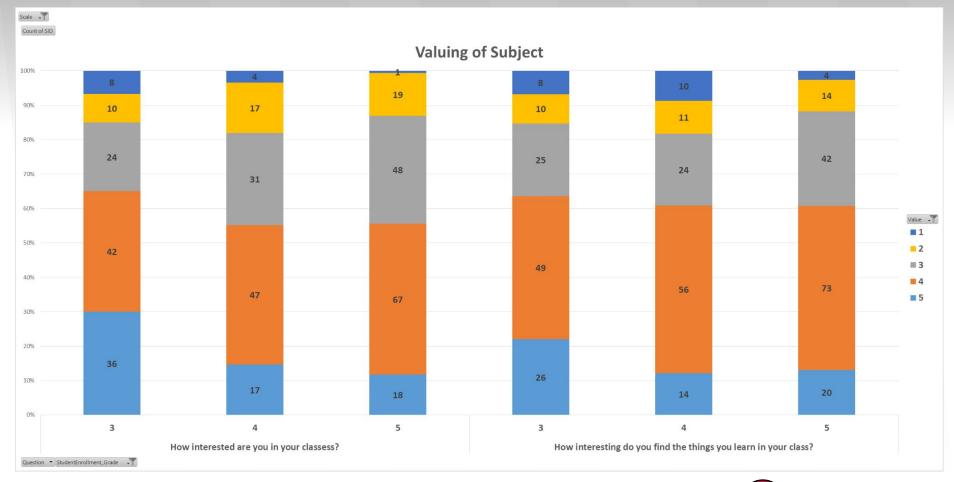

# Valuing of Subject

| 1 101 1                                                            | -                         |                      |                      |                   |                       |
|--------------------------------------------------------------------|---------------------------|----------------------|----------------------|-------------------|-----------------------|
| th-12th grade survey                                               |                           |                      |                      |                   |                       |
| Item                                                               | Answer choices            |                      |                      |                   |                       |
| How interesting do you find the things you learn in [SUBJECT] cla  | ss Not at all interesting | Slightly interesting | Somewhat interesting | Quite interesting | Extremely interesting |
| How often do you use ideas from [SUBJECT] class in your daily li   | fe Almost never           | Once in a while      | Sometimes            | Frequently        | Almost always         |
| How important is it to you to do well in [SUBJECT] class?          | Not at all important      | Slightly important   | Somewhat important   | Quite important   | Extremely importan    |
| How much do you see yourself as a/an [SUBJECT] person?             | Not at all                | A little bit         | Somewhat             | Quite a bit       | A tremendous amou     |
| How useful do you think [SUBJECT] class will be to you in the futt | ur Not at all useful      | Slightly useful      | Somewhat useful      | Quite useful      | Extremely useful      |
| rd-5th grade survey                                                |                           |                      |                      |                   |                       |
| Item                                                               | Answer choices            |                      |                      |                   |                       |
| How interesting do you find the things you learn in [SUBJECT]?     | Not at all interesting    | Slightly interesting | Somewhat interesting | Quite interesting | Extremely interesting |
| How often do you use ideas from [SUBJECT] in your daily life?      | Almost never              | Once in a while      | Sometimes            | Frequently        | Almost always         |
| How important is it to you to do well in [SUBJECT]?                | Not at all important      | Slightly important   | Somewhat important   | Quite important   | Extremely importan    |
| How useful do you think [SUBJECT] will be to you in the future?    | Not at all useful         | Slightly useful      | Somewhat useful      | Quite useful      | Extremely useful      |
|                                                                    |                           |                      |                      |                   |                       |