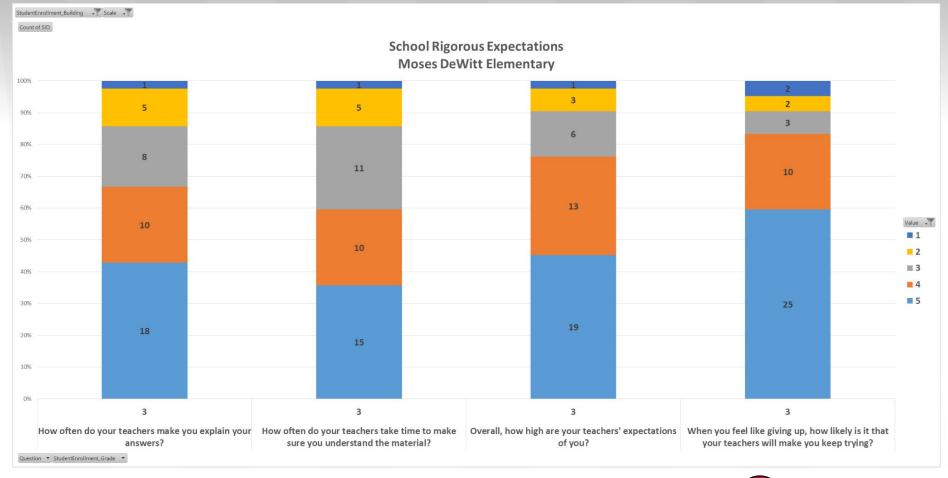

#### **School Rigorous Expectations**

| th-12th grade survey                                                                                   |                            |                       |                  |                          |                                   |
|--------------------------------------------------------------------------------------------------------|----------------------------|-----------------------|------------------|--------------------------|-----------------------------------|
| Item                                                                                                   | Answer choices             |                       |                  |                          |                                   |
| How often do your teachers make you explain your answers?                                              | Almost never               | Once in a while       | Sometimes        | Frequently               | Almost always                     |
| When you feel like giving up on a difficult task, how likely is it that your teachers will make you ke | Not at all likely          | Slightly likely       | Somewhat likely  | Quite likely             | Extremely likely                  |
| How much do your teachers encourage you to do your best?                                               | Do not encourage me at all | Encourage me a little | Encourage me som | e Encourage me quite a b | oit Encourage me a tremendous amo |
| How often do your teachers take time to make sure you understand the material?                         | Almost never               | Once in a while       | Sometimes        | Frequently               | Almost always                     |
| Overall, how high are your teachers' expectations of you?                                              | Not high at all            | Slightly high         | Somewhat high    | Quite high               | Extremely high                    |
| rd-5th grade survey                                                                                    |                            |                       |                  |                          |                                   |
| d-5th grade survey                                                                                     |                            |                       |                  |                          |                                   |
| Item                                                                                                   | Answer choices             |                       |                  |                          |                                   |
| How often do your teachers make you explain your answers?                                              | Almost never               | Once in a while       | Sometimes        | Frequently               | Almost always                     |
| When you feel like giving up, how likely is it that your teachers will make you keep trying?           | Not at all likely          | Slightly likely       | Somewhat likely  | Quite likely             | Extremely likely                  |
| How much do your teachers encourage you to do your best?                                               | Do not encourage me at all | Encourage me a little | Encourage me som | e Encourage me quite a b | oit Encourage me a tremendous amo |
| How often do your teachers take time to make sure you understand the material?                         | Almost never               | Once in a while       | Sometimes        | Frequently               | Almost always                     |
| Overall, how high are your teachers' expectations of you?                                              | Not high at all            | Slightly high         | Somewhat high    | Quite high               | Extremely high                    |
|                                                                                                        |                            |                       |                  |                          |                                   |