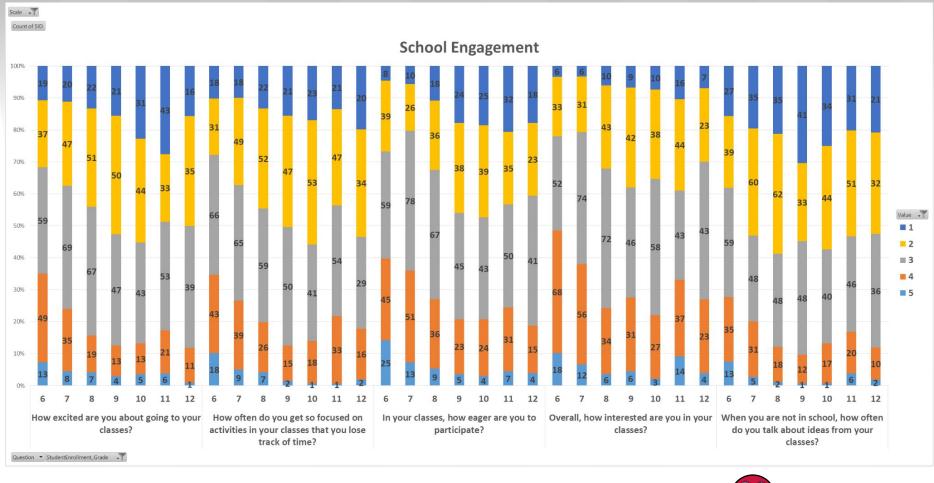

#### School Engagement

| th-12th grade survey                                                                                         |                       |                     |                               |                             |                                    |
|--------------------------------------------------------------------------------------------------------------|-----------------------|---------------------|-------------------------------|-----------------------------|------------------------------------|
| Item                                                                                                         | Answer choices        |                     |                               |                             |                                    |
| How excited are you about going to your classes?                                                             | Not at all excited    | Slightly excited    | Somewhat excited              | Quite excited               | Extremely excited                  |
| How often do you get so focused on activities in your classes that you lose track                            | Almost never          | Once in a while     | Sometimes                     | Frequently                  | Almost always                      |
| In your classes, how eager are you to participate?                                                           | Not at all eager      | Slightly eager      | Somewhat eager                | Quite eager                 | Extremely eager                    |
| When you are not in school, how often do you talk about ideas from your classes                              | Almost never          | Once in a while     | Sometimes                     | Often                       | Almost always                      |
| Overall, how interested are you in your classes?                                                             | Not at all interested | Slightly interested | Somewhat interested           | Quite interested            | Extremely intereste                |
| d-5th grade survey                                                                                           |                       |                     |                               |                             |                                    |
| Item                                                                                                         | Answer choices        |                     |                               |                             |                                    |
| How excited are you about going to your classes?                                                             | Not at all excited    | Slightly excited    | Somewhat excited              | Quite excited               | Extremely excited                  |
|                                                                                                              | Not at all focused    | Slightly focused    | Somewhat focused              | Quite focused               | Extremely focused                  |
| How focused are you on the activities in your classes?                                                       | 110t at all locasea   |                     |                               |                             |                                    |
| How focused are you on the activities in your classes?  In your classes, how excited are you to participate? | Not at all excited    | Slightly excited    | Somewhat excited              | Quite excited               | Extremely excited                  |
|                                                                                                              | Not at all excited    | <u> </u>            | Somewhat excited<br>Sometimes | Quite excited<br>Frequently | Extremely excited<br>Almost always |