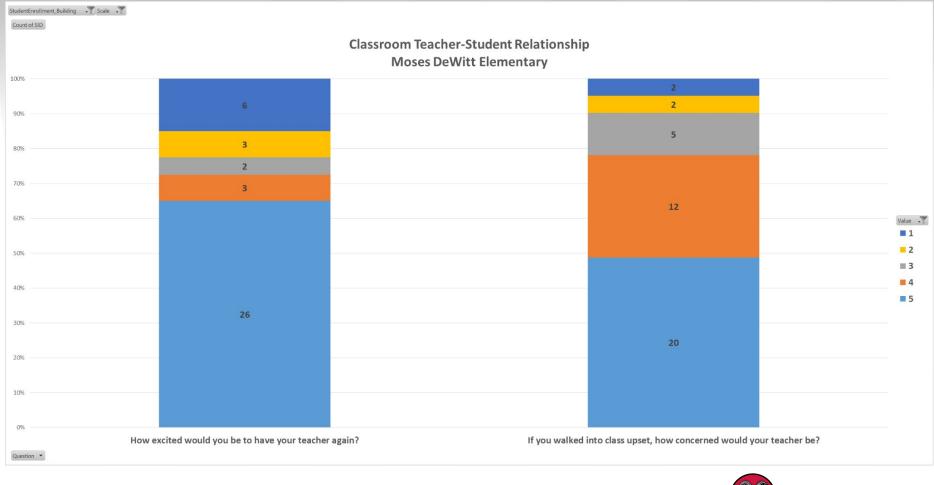

#### Moses DeWitt Elementary

#### Classroom Teacher-Student Relationship

| th-12th grade survey                                                                                           |                      |                     |                     |                  |                      |
|----------------------------------------------------------------------------------------------------------------|----------------------|---------------------|---------------------|------------------|----------------------|
| Item                                                                                                           | Answer choices       |                     |                     |                  |                      |
| How respectful is this teacher towards you?                                                                    | Not at all respectfu | Slightly respectful | Somewhat respectful | Quite respectful | Extremely respectful |
| If you walked into class upset, how concerned would your teacher be?                                           | Not at all concerne  | Slightly concerned  | Somewhat concerned  | Quite concerned  | Extremely concerned  |
| If you came back to visit class three years from now, how excited would this teacher be to see you?            | Not at all excited   | Slightly excited    | Somewhat excited    | Quite excited    | Extremely excited    |
| When your teacher asks how you are doing, how often do you feel that your teacher is really interested in your | Almost never         | Once in a while     | Sometimes           | Frequently       | Almost always        |
| How excited would you be to have this teacher again?                                                           | Not at all excited   | Slightly excited    | Somewhat excited    | Quite excited    | Extremely excited    |
| rd-5th grade survey                                                                                            |                      |                     |                     |                  |                      |
| Item                                                                                                           | Answer choices       |                     |                     |                  |                      |
| How respectful is this teacher towards you?                                                                    | Not at all respectfu | Slightly respectful | Somewhat respectful | Quite respectful | Extremely respectful |
| If you walked into class upset, how concerned would your teacher be?                                           | Not at all concerne  | Slightly concerned  | Somewhat concerned  | Quite concerned  | Extremely concerned  |
| When your teacher asks, "how are you?", how often do you feel that your teacher really wants to know your ar   | Almost never         | Once in a while     | Sometimes           | Frequently       | Almost always        |
| How excited would you be to have this teacher again?                                                           | Not at all excited   | Slightly excited    | Somewhat excited    | Quite excited    | Extremely excited    |