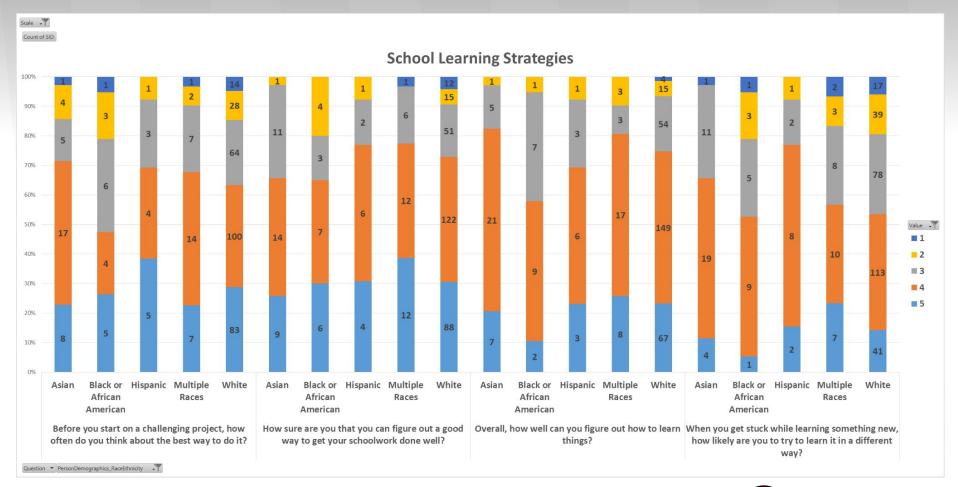

### School Learning Strategies

| th-12th grade survey                                                                                  |                     |                  |                   |                |                  |
|-------------------------------------------------------------------------------------------------------|---------------------|------------------|-------------------|----------------|------------------|
| Item                                                                                                  | Answer choices      |                  |                   |                |                  |
| When you get stuck while learning something new, how likely are you to try a different strategy?      | Not at all likely   | Slightly likely  | Somewhat likely   | Quite likely   | Extremely likely |
| How confident are you that you can choose an effective strategy to get your schoolwork done well?     | Not at all confider | Slightly confide | Somewhat confider | Quite confider | Extremely confi  |
| Before you start on a challenging project, how often do you think about the best way to approach the  | Almost never        | Once in a while  | Sometimes         | Frequently     | Almost always    |
| Overall, how well do your learning strategies help you learn more effectively?                        | Not well at all     | Slightly well    | Somewhat well     | Quite well     | Extremely well   |
| How often do you use strategies to learn more effectively?                                            | Almost never        | Once in a while  | Sometimes         | Frequently     | Almost always    |
| rd-5th grade survey                                                                                   |                     |                  |                   |                |                  |
|                                                                                                       |                     |                  |                   |                | -                |
| Item                                                                                                  | Answer choices      | 1200             |                   |                |                  |
| When you get stuck while learning something new, how likely are you to try to learn it in a different | Not at all likely   | Slightly likely  | Somewhat likely   | Quite likely   | Extremely likely |
| How sure are you that you can figure out a good way to get your schoolwork done well?                 | Not at all sure     | Slightly sure    | Somewhat sure     | Quite sure     | Extremely sure   |
| Before you start on a challenging project, how often do you think about the best way to do it?        | Almost never        | Once in a while  | Sometimes         | Frequently     | Almost always    |
| Overall, how well can you figure out how to learn things?                                             | Not well at all     | Slightly well    | Somewhat well     | Quite well     | Extremely well   |
|                                                                                                       |                     |                  |                   |                |                  |

## School Learning Strategies

| th-12th grade survey                                                                                  |                     |                  |                   |                |                  |
|-------------------------------------------------------------------------------------------------------|---------------------|------------------|-------------------|----------------|------------------|
| Item                                                                                                  | Answer choices      |                  |                   |                |                  |
| When you get stuck while learning something new, how likely are you to try a different strategy?      | Not at all likely   | Slightly likely  | Somewhat likely   | Quite likely   | Extremely likely |
| How confident are you that you can choose an effective strategy to get your schoolwork done well?     | Not at all confider | Slightly confide | Somewhat confider | Quite confider | Extremely confi  |
| Before you start on a challenging project, how often do you think about the best way to approach the  | Almost never        | Once in a while  | Sometimes         | Frequently     | Almost always    |
| Overall, how well do your learning strategies help you learn more effectively?                        | Not well at all     | Slightly well    | Somewhat well     | Quite well     | Extremely well   |
| How often do you use strategies to learn more effectively?                                            | Almost never        | Once in a while  | Sometimes         | Frequently     | Almost always    |
| rd-5th grade survey                                                                                   |                     |                  |                   |                |                  |
|                                                                                                       | A                   |                  |                   |                |                  |
| Item                                                                                                  | Answer choices      | 01: 1 1 17 1     | ~                 | 0 : 11 1       | T                |
| When you get stuck while learning something new, how likely are you to try to learn it in a different | Not at all likely   | Slightly likely  | Somewhat likely   | Quite likely   | Extremely likely |
| How sure are you that you can figure out a good way to get your schoolwork done well?                 | Not at all sure     | Slightly sure    | Somewhat sure     | Quite sure     | Extremely sure   |
| Before you start on a challenging project, how often do you think about the best way to do it?        | Almost never        | Once in a while  | Sometimes         | Frequently     | Almost always    |
| Overall, how well can you figure out how to learn things?                                             | Not well at all     | Slightly well    | Somewhat well     | Quite well     | Extremely well   |
|                                                                                                       |                     |                  |                   |                |                  |