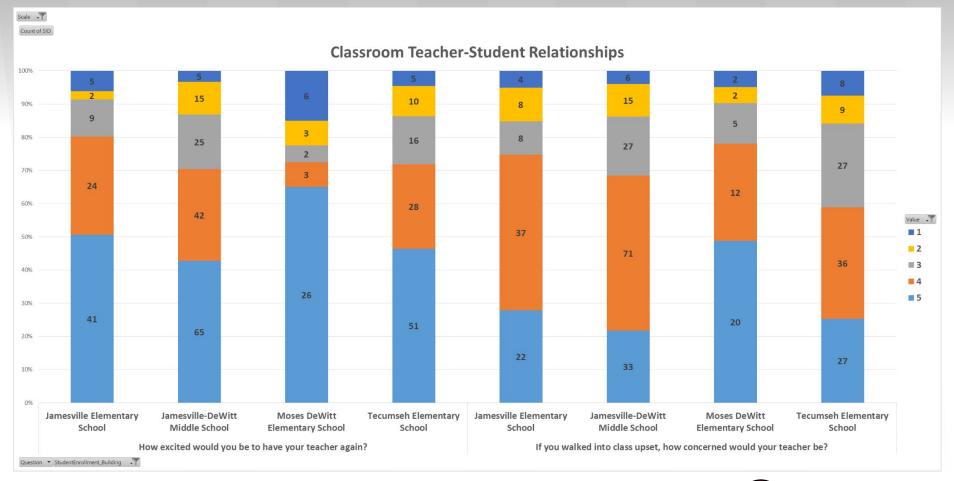

#### Classroom Teacher-Student Relationship

| th-12th grade survey                                                                                           |                      |                     |                     |                  |                      |
|----------------------------------------------------------------------------------------------------------------|----------------------|---------------------|---------------------|------------------|----------------------|
| Item                                                                                                           | Answer choices       |                     |                     |                  |                      |
| How respectful is this teacher towards you?                                                                    | Not at all respectfu | Slightly respectful | Somewhat respectful | Quite respectful | Extremely respectful |
| If you walked into class upset, how concerned would your teacher be?                                           | Not at all concerne  | Slightly concerned  | Somewhat concerned  | Quite concerned  | Extremely concerned  |
| If you came back to visit class three years from now, how excited would this teacher be to see you?            | Not at all excited   | Slightly excited    | Somewhat excited    | Quite excited    | Extremely excited    |
| When your teacher asks how you are doing, how often do you feel that your teacher is really interested in your | Almost never         | Once in a while     | Sometimes           | Frequently       | Almost always        |
| How excited would you be to have this teacher again?                                                           | Not at all excited   | Slightly excited    | Somewhat excited    | Quite excited    | Extremely excited    |
| rd-5th grade survey                                                                                            |                      |                     |                     |                  |                      |
| Item                                                                                                           | Answer choices       |                     |                     |                  |                      |
| How respectful is this teacher towards you?                                                                    | Not at all respectfu | Slightly respectful | Somewhat respectful | Quite respectful | Extremely respectful |
| If you walked into class upset, how concerned would your teacher be?                                           | Not at all concerne  | Slightly concerned  | Somewhat concerned  | Quite concerned  | Extremely concerned  |
| When your teacher asks, "how are you?", how often do you feel that your teacher really wants to know your ar   | Almost never         | Once in a while     | Sometimes           | Frequently       | Almost always        |
| How excited would you be to have this teacher again?                                                           | Not at all excited   | Slightly excited    | Somewhat excited    | Quite excited    | Extremely excited    |