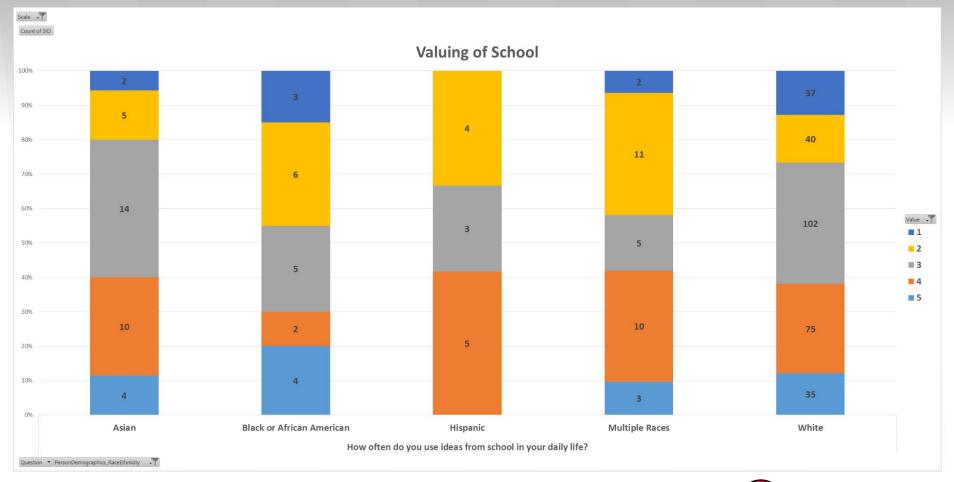

## Valuing of School

| 6th-12th grade survey                                             |                        |                      |                      |                   |                       |
|-------------------------------------------------------------------|------------------------|----------------------|----------------------|-------------------|-----------------------|
| Item                                                              | Answer choices         |                      |                      |                   |                       |
| How interesting do you find the things you learn in your classes? | Not at all interesting | Slightly interesting | Somewhat interesting | Quite interesting | Extremely interesting |
| How often do you use ideas from school in your daily life?        | Almost never           | Once in a while      | Sometimes            | Frequently        | Almost always         |
| How important is it to you to do well in your classes?            | Not at all important   | Slightly important   | Somewhat important   | Quite important   | Extremely important   |
| How much do you see yourself as someone who appreciates school?   | Not at all             | A little bit         | Somewhat             | Quite a bit       | A tremendous amoun    |
| How useful do you think school will be to you in the future?      | Not at all useful      | Slightly useful      | Somewhat useful      | Quite useful      | Extremely useful      |
| 3rd-5th grade survey                                              |                        |                      |                      |                   |                       |
| Item                                                              | Answer choices         |                      |                      |                   |                       |
| How interesting do you find the things you learn in your classes? | Not at all interesting | Slightly interesting | Somewhat interesting | Quite interesting | Extremely interesting |
| How often do you use ideas from school in your daily life?        | Almost never           | Once in a while      | Sometimes            | Frequently        | Almost always         |
| How important is it to you to do well in your classes?            | Not at all important   | Slightly important   | Somewhat important   | Quite important   | Extremely important   |
| How useful do you think school will be to you in the future?      | Not at all useful      | Slightly useful      | Somewhat useful      | Quite useful      | Extremely useful      |