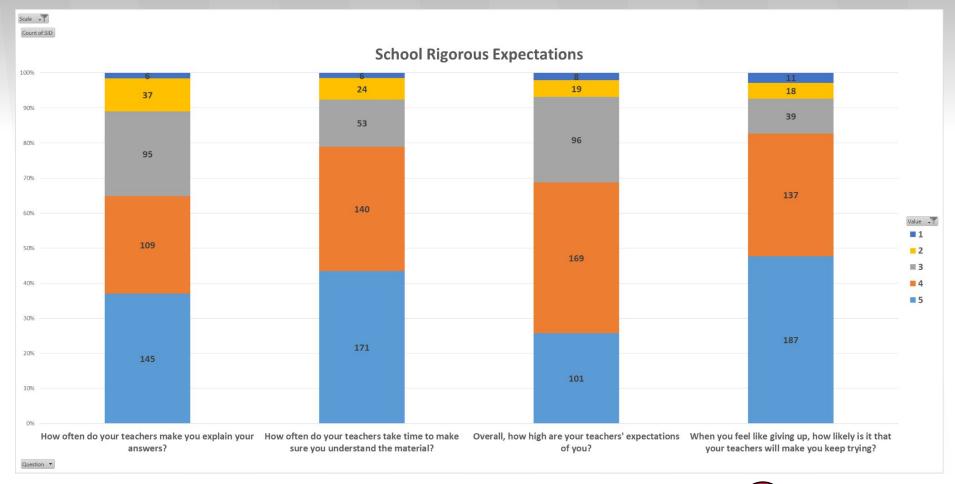

#### **School Rigorous Expectations**

| th-12th grade survey                                                                                    |                            |                       |                  |                          |                                    |
|---------------------------------------------------------------------------------------------------------|----------------------------|-----------------------|------------------|--------------------------|------------------------------------|
| Item                                                                                                    | Answer choices             |                       |                  |                          |                                    |
| How often do your teachers make you explain your answers?                                               | Almost never               | Once in a while       | Sometimes        | Frequently               | Almost always                      |
| When you feel like giving up on a difficult task, how likely is it that your teachers will make you kee | Not at all likely          | Slightly likely       | Somewhat likely  | Quite likely             | Extremely likely                   |
| How much do your teachers encourage you to do your best?                                                | Do not encourage me at all | Encourage me a little | Encourage me som | e Encourage me quite a l | bit Encourage me a tremendous amo  |
| How often do your teachers take time to make sure you understand the material?                          | Almost never               | Once in a while       | Sometimes        | Frequently               | Almost always                      |
| Overall, how high are your teachers' expectations of you?                                               | Not high at all            | Slightly high         | Somewhat high    | Quite high               | Extremely high                     |
| rd-5th grade survey                                                                                     |                            |                       |                  |                          |                                    |
| d-5th grade survey                                                                                      |                            |                       |                  |                          |                                    |
| Item                                                                                                    | Answer choices             |                       |                  |                          |                                    |
| How often do your teachers make you explain your answers?                                               | Almost never               | Once in a while       | Sometimes        | Frequently               | Almost always                      |
| When you feel like giving up, how likely is it that your teachers will make you keep trying?            | Not at all likely          | Slightly likely       | Somewhat likely  | Quite likely             | Extremely likely                   |
| How much do your teachers encourage you to do your best?                                                | Do not encourage me at all | Encourage me a little | Encourage me som | e Encourage me quite a l | bit Encourage me a tremendous amor |
| How often do your teachers take time to make sure you understand the material?                          | Almost never               | Once in a while       | Sometimes        | Frequently               | Almost always                      |
| Overall, how high are your teachers' expectations of you?                                               | Not high at all            | Slightly high         | Somewhat high    | Quite high               | Extremely high                     |
|                                                                                                         |                            |                       |                  |                          |                                    |