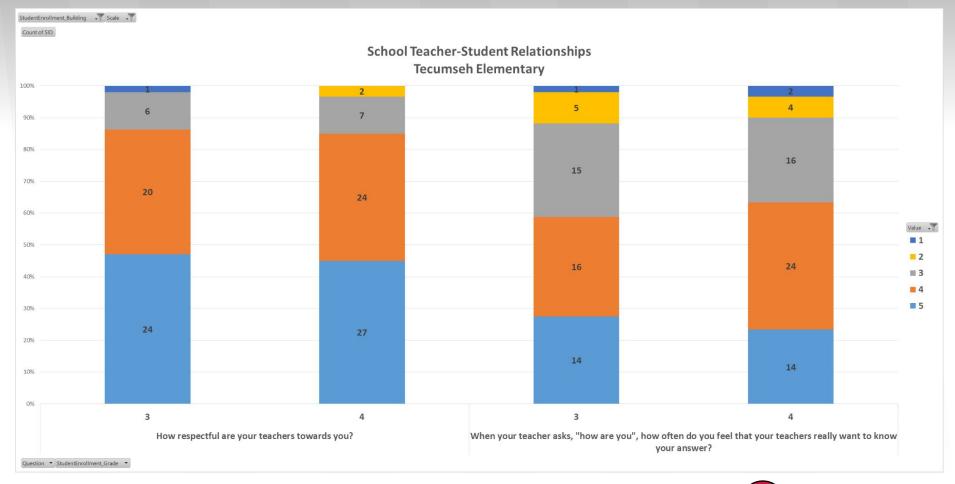

### School Teacher-Student Relationships

| th-12th grade survey                                                                                         |                      |                     |                         |                   |                      |
|--------------------------------------------------------------------------------------------------------------|----------------------|---------------------|-------------------------|-------------------|----------------------|
| Item                                                                                                         | Answer choices       |                     |                         |                   |                      |
| How many of your teachers are respectful towards you?                                                        | None of my teache    | A few of my teach   | About half of my teache | Most of my teache | All of my teachers   |
| If you walked into class upset, how many of your teachers would be concerned?                                | None of my teache    | A few of my teach   | About half of my teache | Most of my teache | All of my teachers   |
| If you came back to visit class three years from now, how many of your teachers would be excited to see you? | None of my teache    | A few of my teach   | About half of my teache | Most of my teache | All of my teachers   |
| When your teachers ask how you are doing, how many of them are really interested in your answer?             | None of my teache    | A few of my teach   | About half of my teache | Most of my teache | : All of my teachers |
| How many of your teachers would you be excited to have again in the future?                                  | None of my teache    | A few of my teach   | About half of my teach  | Most of my teache | : All of my teachers |
| rd-5th grade survey                                                                                          |                      |                     |                         |                   |                      |
| Item                                                                                                         | Answer choices       |                     |                         |                   |                      |
| How respectful are your teachers towards you?                                                                | Not at all respectfu | Slightly respectful | Somewhat respectful     | Quite respectful  | Extremely respectfu  |
| If you walked into class upset, how concerned would your teachers be?                                        | Not at all concerne  | Slightly concerned  | Somewhat concerned      | Quite concerned   | Extremely concerne   |
| When your teacher asks, "how are you?", how often do you feel that your teachers really want to know your a  | n Almost never       | Once in a while     | Sometimes               | Frequently        | Almost always        |
| How excited would you be to have your teachers again?                                                        | Not at all excited   | Slightly excited    | Somewhat excited        | Quite excited     | Extremely excited    |