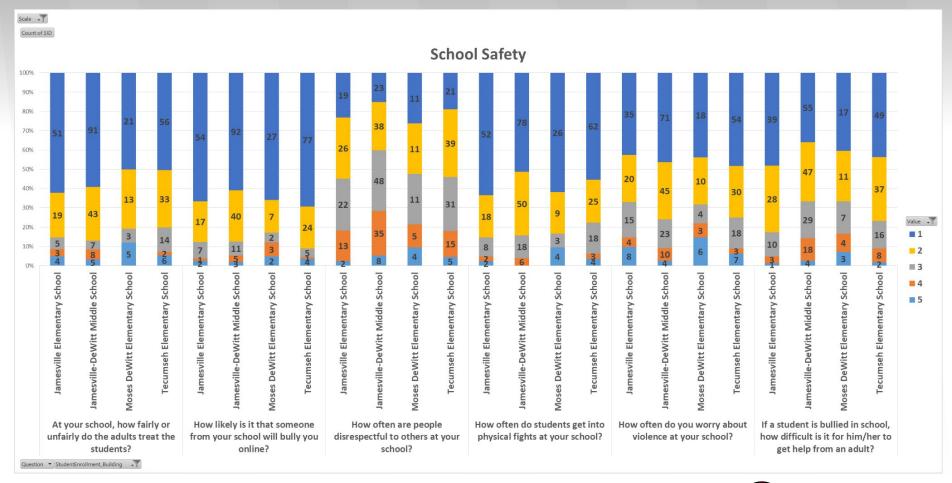

## School Safety

| th-12th grade survey                                                                          |                      |                    |                    |                 |                  |
|-----------------------------------------------------------------------------------------------|----------------------|--------------------|--------------------|-----------------|------------------|
| Item                                                                                          | Answer choices       |                    |                    |                 |                  |
| How often are people disrespectful to others at your school?                                  | Almost never         | Once in a while    | Sometimes          | Frequently      | Almost always    |
| How likely is it that someone from your school will bully you online?                         | Not at all likely    | Slightly likely    | Somewhat likely    | Quite likely    | Extremely likely |
| How often do you worry about violence at your school?                                         | Almost never         | Once in a while    | Sometimes          | Frequently      | Almost always    |
| At your school, how unfairly do the adults treat the students?                                | Not at all unfairly  | Slightly unfairly  | Somewhat unfairly  | Quite unfairly  | Extremely unfair |
| If a student is bullied in school, how difficult is it for him/her to get help from an adult? | Not at all difficult | Slightly difficult | Somewhat difficult | Quite difficult | Extremely diffic |
| How often do students get into physical fights at your school?                                | Almost never         | Once in a while    | Sometimes          | Frequently      | Almost always    |
| rd-5th grade survey                                                                           |                      |                    |                    |                 |                  |
| Item                                                                                          | Answer choices       |                    |                    |                 |                  |
| How often are people disrespectful to others at your school?                                  | Almost never         | Once in a while    | Sometimes          | Frequently      | Almost always    |
| How likely is it that someone from your school will bully you online?                         | Not at all likely    | Slightly likely    | Somewhat likely    | Quite likely    | Extremely likely |
| How often do you worry about violence at your school?                                         | Almost never         | Once in a while    | Sometimes          | Frequently      | Almost always    |
| If a student is bullied in school, how difficult is it for him/her to get help from an adult? | Not at all difficult | Slightly difficult | Somewhat difficult | Quite difficult | Extremely diffic |
| How often do students get into physical fights at your school?                                | Almost never         | Once in a while    | Sometimes          | Frequently      | Almost always    |
| 1                                                                                             |                      |                    |                    |                 |                  |

# School Safety

| ith-12th grade survey                                                                         |                      |                    |                    |                 |                     |
|-----------------------------------------------------------------------------------------------|----------------------|--------------------|--------------------|-----------------|---------------------|
| Item                                                                                          | Answer choices       |                    |                    |                 |                     |
| How often are people disrespectful to others at your school?                                  | Almost never         | Once in a while    | Sometimes          | Frequently      | Almost always       |
| How likely is it that someone from your school will bully you online?                         | Not at all likely    | Slightly likely    | Somewhat likely    | Quite likely    | Extremely likely    |
| How often do you worry about violence at your school?                                         | Almost never         | Once in a while    | Sometimes          | Frequently      | Almost always       |
| At your school, how unfairly do the adults treat the students?                                | Not at all unfairly  | Slightly unfairly  | Somewhat unfairly  | Quite unfairly  | Extremely unfairly  |
| If a student is bullied in school, how difficult is it for him/her to get help from an adult? | Not at all difficult | Slightly difficult | Somewhat difficult | Quite difficult | Extremely difficult |
| How often do students get into physical fights at your school?                                | Almost never         | Once in a while    | Sometimes          | Frequently      | Almost always       |
| rd-5th grade survey                                                                           |                      |                    |                    |                 |                     |
| Item                                                                                          | Answer choices       |                    |                    |                 |                     |
| How often are people disrespectful to others at your school?                                  | Almost never         | Once in a while    | Sometimes          | Frequently      | Almost always       |
| How likely is it that someone from your school will bully you online?                         | Not at all likely    | Slightly likely    | Somewhat likely    | Quite likely    | Extremely likely    |
| How often do you worry about violence at your school?                                         | Almost never         | Once in a while    | Sometimes          | Frequently      | Almost always       |
| If a student is bullied in school, how difficult is it for him/her to get help from an adult? | Not at all difficult | Slightly difficult | Somewhat difficult | Quite difficult | Extremely difficul  |
| How often do students get into physical fights at your school?                                | Almost never         | Once in a while    | Sometimes          | Frequently      | Almost always       |
|                                                                                               |                      |                    |                    |                 |                     |