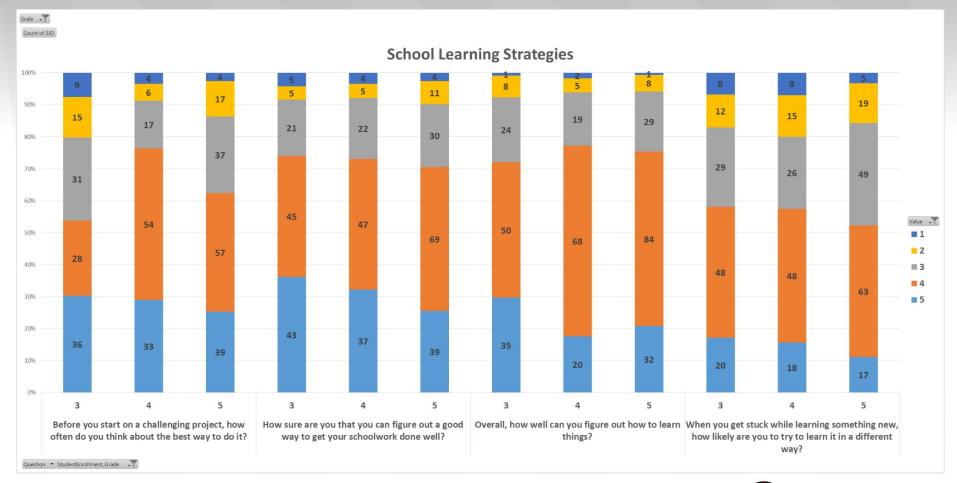

### School Learning Strategies

| th-12th grade survey                                                                                  |                     |                  |                   |                |                  |
|-------------------------------------------------------------------------------------------------------|---------------------|------------------|-------------------|----------------|------------------|
| Item                                                                                                  | Answer choices      |                  |                   |                |                  |
| When you get stuck while learning something new, how likely are you to try a different strategy?      | Not at all likely   | Slightly likely  | Somewhat likely   | Quite likely   | Extremely likely |
| How confident are you that you can choose an effective strategy to get your schoolwork done well?     | Not at all confider | Slightly confide | Somewhat confider | Quite confider | Extremely confi  |
| Before you start on a challenging project, how often do you think about the best way to approach the  | Almost never        | Once in a while  | Sometimes         | Frequently     | Almost always    |
| Overall, how well do your learning strategies help you learn more effectively?                        | Not well at all     | Slightly well    | Somewhat well     | Quite well     | Extremely well   |
| How often do you use strategies to learn more effectively?                                            | Almost never        | Once in a while  | Sometimes         | Frequently     | Almost always    |
| rd-5th grade survey                                                                                   |                     |                  |                   |                |                  |
|                                                                                                       |                     |                  |                   |                | -                |
| Item                                                                                                  | Answer choices      | 1200             |                   |                |                  |
| When you get stuck while learning something new, how likely are you to try to learn it in a different | Not at all likely   | Slightly likely  | Somewhat likely   | Quite likely   | Extremely likely |
| How sure are you that you can figure out a good way to get your schoolwork done well?                 | Not at all sure     | Slightly sure    | Somewhat sure     | Quite sure     | Extremely sure   |
| Before you start on a challenging project, how often do you think about the best way to do it?        | Almost never        | Once in a while  | Sometimes         | Frequently     | Almost always    |
| Overall, how well can you figure out how to learn things?                                             | Not well at all     | Slightly well    | Somewhat well     | Quite well     | Extremely well   |
|                                                                                                       |                     |                  |                   |                |                  |

## School Learning Strategies

| th-12th grade survey                                                                                  |                     |                  |                   |                |                  |
|-------------------------------------------------------------------------------------------------------|---------------------|------------------|-------------------|----------------|------------------|
| Item                                                                                                  | Answer choices      |                  |                   |                |                  |
| When you get stuck while learning something new, how likely are you to try a different strategy?      | Not at all likely   | Slightly likely  | Somewhat likely   | Quite likely   | Extremely likely |
| How confident are you that you can choose an effective strategy to get your schoolwork done well?     | Not at all confider | Slightly confide | Somewhat confider | Quite confider | Extremely confi  |
| Before you start on a challenging project, how often do you think about the best way to approach the  | Almost never        | Once in a while  | Sometimes         | Frequently     | Almost always    |
| Overall, how well do your learning strategies help you learn more effectively?                        | Not well at all     | Slightly well    | Somewhat well     | Quite well     | Extremely well   |
| How often do you use strategies to learn more effectively?                                            | Almost never        | Once in a while  | Sometimes         | Frequently     | Almost always    |
| rd-5th grade survey                                                                                   |                     |                  |                   |                |                  |
|                                                                                                       | A                   |                  |                   |                |                  |
| Item                                                                                                  | Answer choices      | 01: 1 1 17 1     | ~                 | 0 : 11 1       | T                |
| When you get stuck while learning something new, how likely are you to try to learn it in a different | Not at all likely   | Slightly likely  | Somewhat likely   | Quite likely   | Extremely likely |
| How sure are you that you can figure out a good way to get your schoolwork done well?                 | Not at all sure     | Slightly sure    | Somewhat sure     | Quite sure     | Extremely sure   |
| Before you start on a challenging project, how often do you think about the best way to do it?        | Almost never        | Once in a while  | Sometimes         | Frequently     | Almost always    |
| Overall, how well can you figure out how to learn things?                                             | Not well at all     | Slightly well    | Somewhat well     | Quite well     | Extremely well   |
|                                                                                                       |                     |                  |                   |                |                  |