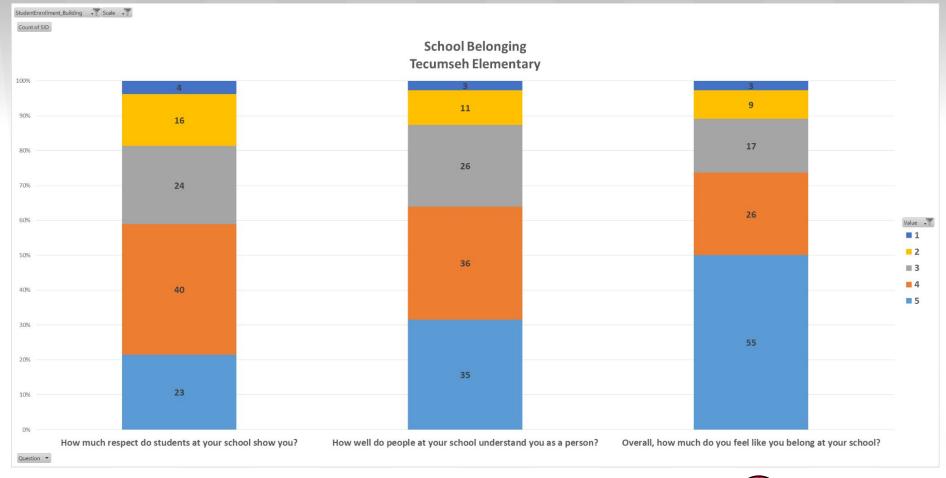

### School Belonging

| h-12th grade survey                                            |                                           |                                           |                    |                        |                                                 |        |
|----------------------------------------------------------------|-------------------------------------------|-------------------------------------------|--------------------|------------------------|-------------------------------------------------|--------|
| Item                                                           | Answer choices                            |                                           |                    |                        |                                                 |        |
| How well do people at your school understand you as a per      | Do not understand at                      | Understand a little                       | Understand somewha | Understand quite a bi  | Completely understand                           |        |
| How connected do you feel to the adults at your school?        | Not at all connected                      | Slightly connected                        | Somewhat connected | Quite connected        | Extremely connected                             |        |
| How much respect do students in your school show you?          | No respect at all                         | A little bit of respec                    | Some respect       | Quite a bit of respect | A tremendous amount of                          | respec |
| How much do you matter to others at this school?               | Do not matter at all                      | Matter a little bit                       | Matter somewhat    | Matter quite a bit     | Matter a tremendous amo                         | unt    |
| Overall, how much do you feel like you belong at your sch      | Do not belong at all                      | Belong a little bit                       | Belong somewhat    | Belong quite a bit     | Completely belong                               |        |
|                                                                |                                           |                                           |                    |                        |                                                 |        |
| d-5th grade survey                                             |                                           |                                           |                    |                        |                                                 |        |
|                                                                | Answer choices                            |                                           |                    |                        | X                                               |        |
|                                                                |                                           | Understand a little                       | Understand somewha | Understand quite a b:  | Completely understand                           |        |
| Item                                                           | Do not understand at                      | Understand a little A little bit of suppo |                    |                        | Completely understand<br>A tremendous amount of | suppor |
| Item How well do people at your school understand you as a per | Do not understand at<br>No support at all |                                           | Some support       | Quite a bit of support |                                                 | 10000  |