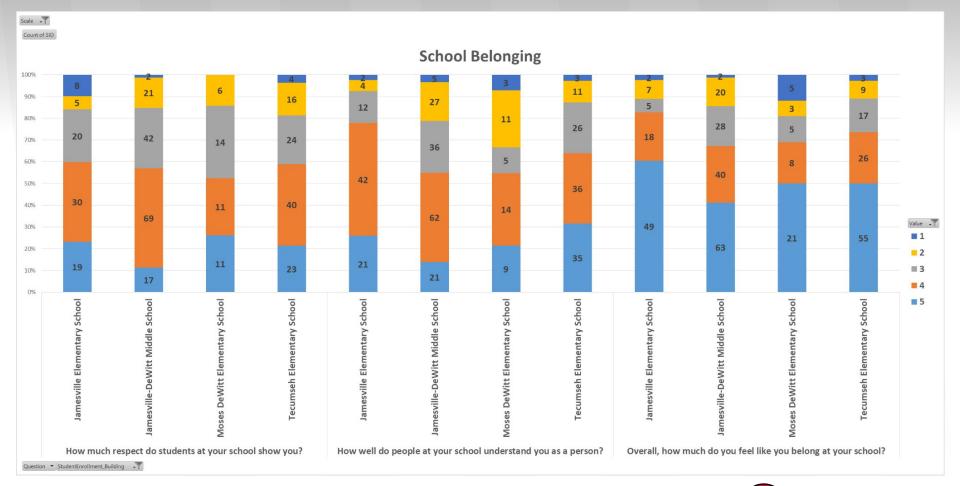

### School Belonging

| h-12th grade survey                                            |                                           |                                           |                    |                        |                                                 |        |
|----------------------------------------------------------------|-------------------------------------------|-------------------------------------------|--------------------|------------------------|-------------------------------------------------|--------|
| Item                                                           | Answer choices                            |                                           |                    |                        |                                                 |        |
| How well do people at your school understand you as a per      | Do not understand at                      | Understand a little                       | Understand somewha | Understand quite a bi  | Completely understand                           |        |
| How connected do you feel to the adults at your school?        | Not at all connected                      | Slightly connected                        | Somewhat connected | Quite connected        | Extremely connected                             |        |
| How much respect do students in your school show you?          | No respect at all                         | A little bit of respec                    | Some respect       | Quite a bit of respect | A tremendous amount of                          | respec |
| How much do you matter to others at this school?               | Do not matter at all                      | Matter a little bit                       | Matter somewhat    | Matter quite a bit     | Matter a tremendous amo                         | unt    |
| Overall, how much do you feel like you belong at your sch      | Do not belong at all                      | Belong a little bit                       | Belong somewhat    | Belong quite a bit     | Completely belong                               |        |
|                                                                |                                           |                                           |                    |                        |                                                 |        |
| d-5th grade survey                                             |                                           |                                           |                    |                        |                                                 |        |
|                                                                | Answer choices                            |                                           |                    |                        | X                                               |        |
|                                                                |                                           | Understand a little                       | Understand somewha | Understand quite a b:  | Completely understand                           |        |
| Item                                                           | Do not understand at                      | Understand a little A little bit of suppo |                    |                        | Completely understand<br>A tremendous amount of | suppor |
| Item How well do people at your school understand you as a per | Do not understand at<br>No support at all |                                           | Some support       | Quite a bit of support |                                                 | 10000  |

## School Belonging

| h-12th grade survey                                            |                                           |                                              |                    |                        |                                                 |        |
|----------------------------------------------------------------|-------------------------------------------|----------------------------------------------|--------------------|------------------------|-------------------------------------------------|--------|
| Item                                                           | Answer choices                            |                                              |                    |                        |                                                 |        |
| How well do people at your school understand you as a per      | Do not understand at                      | Understand a little                          | Understand somewha | Understand quite a bi  | Completely understand                           |        |
| How connected do you feel to the adults at your school?        | Not at all connected                      | Slightly connected                           | Somewhat connected | Quite connected        | Extremely connected                             |        |
| How much respect do students in your school show you?          | No respect at all                         | A little bit of respec                       | Some respect       | Quite a bit of respect | A tremendous amount of                          | respec |
| How much do you matter to others at this school?               | Do not matter at all                      | Matter a little bit                          | Matter somewhat    | Matter quite a bit     | Matter a tremendous amo                         | unt    |
| Overall, how much do you feel like you belong at your sch      | Do not belong at all                      | Belong a little bit                          | Belong somewhat    | Belong quite a bit     | Completely belong                               |        |
|                                                                |                                           |                                              |                    |                        |                                                 |        |
| d-5th grade survey                                             |                                           |                                              |                    |                        |                                                 |        |
|                                                                | Answer choices                            |                                              |                    |                        |                                                 |        |
|                                                                |                                           | Understand a little                          | Understand somewha | Understand quite a b   | Completely understand                           |        |
| Item                                                           | Do not understand at                      | Understand a little<br>A little bit of suppo |                    |                        | Completely understand<br>A tremendous amount of | suppo  |
| Item How well do people at your school understand you as a per | Do not understand at<br>No support at all |                                              | Some support       | Quite a bit of support |                                                 | 10000  |

# School Belonging

| h-12th grade survey                                            |                                           |                                              |                    |                        |                                                 |        |
|----------------------------------------------------------------|-------------------------------------------|----------------------------------------------|--------------------|------------------------|-------------------------------------------------|--------|
| Item                                                           | Answer choices                            |                                              |                    |                        |                                                 |        |
| How well do people at your school understand you as a per      | Do not understand at                      | Understand a little                          | Understand somewha | Understand quite a bi  | Completely understand                           |        |
| How connected do you feel to the adults at your school?        | Not at all connected                      | Slightly connected                           | Somewhat connected | Quite connected        | Extremely connected                             |        |
| How much respect do students in your school show you?          | No respect at all                         | A little bit of respec                       | Some respect       | Quite a bit of respect | A tremendous amount of                          | respec |
| How much do you matter to others at this school?               | Do not matter at all                      | Matter a little bit                          | Matter somewhat    | Matter quite a bit     | Matter a tremendous amo                         | unt    |
| Overall, how much do you feel like you belong at your sch      | Do not belong at all                      | Belong a little bit                          | Belong somewhat    | Belong quite a bit     | Completely belong                               |        |
|                                                                |                                           |                                              |                    |                        |                                                 |        |
| d-5th grade survey                                             |                                           |                                              |                    |                        |                                                 |        |
|                                                                | Answer choices                            |                                              |                    |                        |                                                 |        |
|                                                                |                                           | Understand a little                          | Understand somewha | Understand quite a b   | Completely understand                           |        |
| Item                                                           | Do not understand at                      | Understand a little<br>A little bit of suppo |                    |                        | Completely understand<br>A tremendous amount of | suppo  |
| Item How well do people at your school understand you as a per | Do not understand at<br>No support at all |                                              | Some support       | Quite a bit of support |                                                 | 10000  |