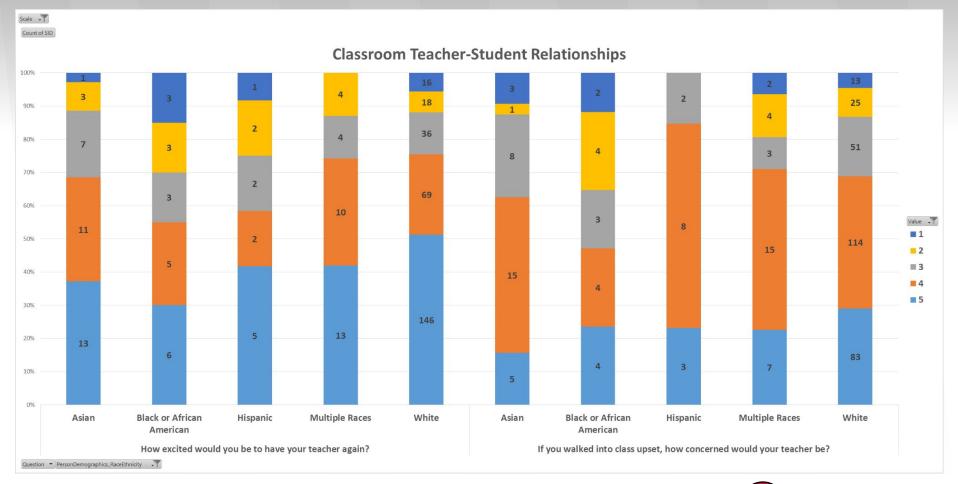

#### Classroom Teacher-Student Relationship

| th-12th grade survey                                                                                           |                      |                     |                     |                  |                      |
|----------------------------------------------------------------------------------------------------------------|----------------------|---------------------|---------------------|------------------|----------------------|
| Item                                                                                                           | Answer choices       |                     |                     |                  |                      |
| How respectful is this teacher towards you?                                                                    | Not at all respectfu | Slightly respectful | Somewhat respectful | Quite respectful | Extremely respectful |
| If you walked into class upset, how concerned would your teacher be?                                           | Not at all concerne  | Slightly concerned  | Somewhat concerned  | Quite concerned  | Extremely concerned  |
| If you came back to visit class three years from now, how excited would this teacher be to see you?            | Not at all excited   | Slightly excited    | Somewhat excited    | Quite excited    | Extremely excited    |
| When your teacher asks how you are doing, how often do you feel that your teacher is really interested in your | Almost never         | Once in a while     | Sometimes           | Frequently       | Almost always        |
| How excited would you be to have this teacher again?                                                           | Not at all excited   | Slightly excited    | Somewhat excited    | Quite excited    | Extremely excited    |
| rd-5th grade survey                                                                                            |                      |                     |                     |                  |                      |
| Item                                                                                                           | Answer choices       |                     |                     |                  |                      |
| How respectful is this teacher towards you?                                                                    | Not at all respectfu | Slightly respectful | Somewhat respectful | Quite respectful | Extremely respectful |
| If you walked into class upset, how concerned would your teacher be?                                           | Not at all concerne  | Slightly concerned  | Somewhat concerned  | Quite concerned  | Extremely concerned  |
| When your teacher asks, "how are you?", how often do you feel that your teacher really wants to know your ar   | Almost never         | Once in a while     | Sometimes           | Frequently       | Almost always        |
| How excited would you be to have this teacher again?                                                           | Not at all excited   | Slightly excited    | Somewhat excited    | Quite excited    | Extremely excited    |