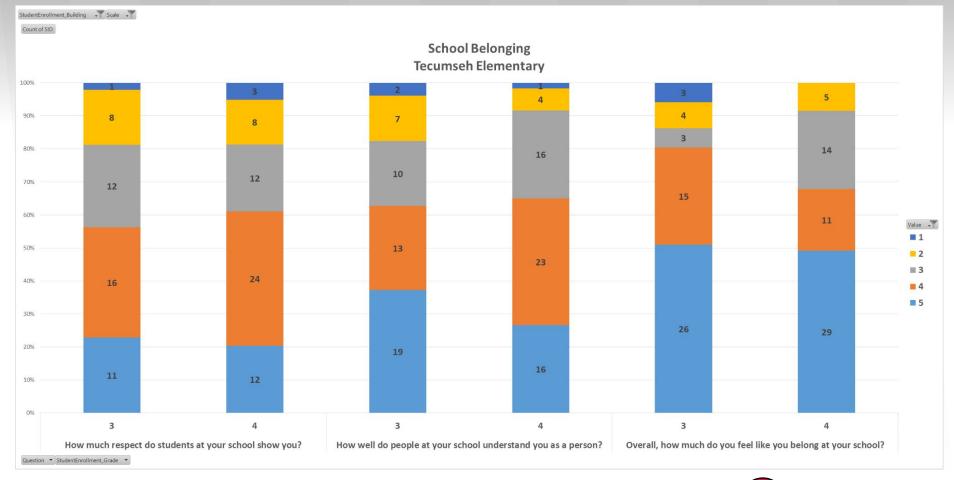

### School Belonging

| h-12th grade survey                                            |                                           |                                           |                    |                        |                                                 |        |
|----------------------------------------------------------------|-------------------------------------------|-------------------------------------------|--------------------|------------------------|-------------------------------------------------|--------|
| Item                                                           | Answer choices                            |                                           |                    |                        |                                                 |        |
| How well do people at your school understand you as a per      | Do not understand at                      | Understand a little                       | Understand somewha | Understand quite a bi  | Completely understand                           |        |
| How connected do you feel to the adults at your school?        | Not at all connected                      | Slightly connected                        | Somewhat connected | Quite connected        | Extremely connected                             |        |
| How much respect do students in your school show you?          | No respect at all                         | A little bit of respec                    | Some respect       | Quite a bit of respect | A tremendous amount of                          | respec |
| How much do you matter to others at this school?               | Do not matter at all                      | Matter a little bit                       | Matter somewhat    | Matter quite a bit     | Matter a tremendous amo                         | unt    |
| Overall, how much do you feel like you belong at your sch      | Do not belong at all                      | Belong a little bit                       | Belong somewhat    | Belong quite a bit     | Completely belong                               |        |
|                                                                |                                           |                                           |                    |                        |                                                 |        |
| d-5th grade survey                                             |                                           |                                           |                    |                        |                                                 |        |
|                                                                | Answer choices                            |                                           |                    |                        | X                                               |        |
|                                                                |                                           | Understand a little                       | Understand somewha | Understand quite a b:  | Completely understand                           |        |
| Item                                                           | Do not understand at                      | Understand a little A little bit of suppo |                    |                        | Completely understand<br>A tremendous amount of | suppor |
| Item How well do people at your school understand you as a per | Do not understand at<br>No support at all |                                           | Some support       | Quite a bit of support |                                                 | 10000  |