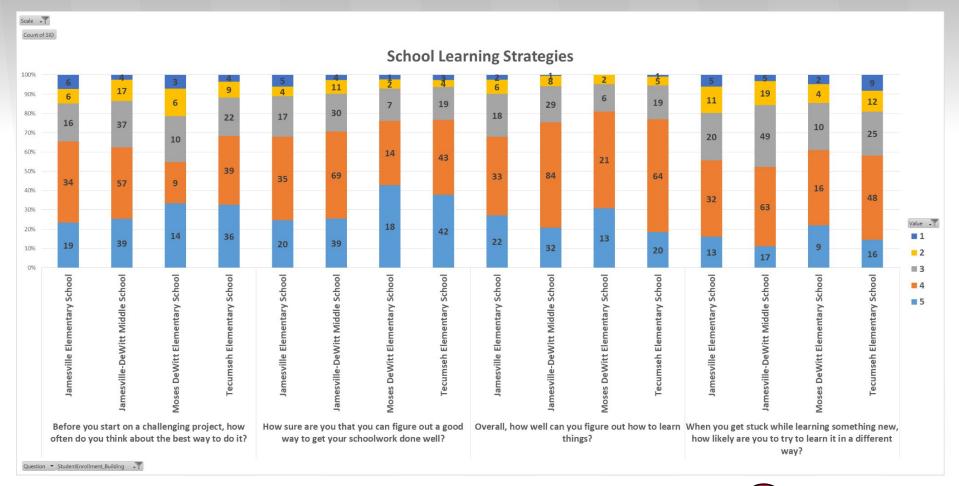

### School Learning Strategies

| th-12th grade survey                                                                                  |                     |                  |                   |                |                  |
|-------------------------------------------------------------------------------------------------------|---------------------|------------------|-------------------|----------------|------------------|
| Item                                                                                                  | Answer choices      |                  |                   |                |                  |
| When you get stuck while learning something new, how likely are you to try a different strategy?      | Not at all likely   | Slightly likely  | Somewhat likely   | Quite likely   | Extremely likely |
| How confident are you that you can choose an effective strategy to get your schoolwork done well?     | Not at all confider | Slightly confide | Somewhat confider | Quite confider | Extremely confi  |
| Before you start on a challenging project, how often do you think about the best way to approach the  | Almost never        | Once in a while  | Sometimes         | Frequently     | Almost always    |
| Overall, how well do your learning strategies help you learn more effectively?                        | Not well at all     | Slightly well    | Somewhat well     | Quite well     | Extremely well   |
| How often do you use strategies to learn more effectively?                                            | Almost never        | Once in a while  | Sometimes         | Frequently     | Almost always    |
| rd-5th grade survey                                                                                   |                     |                  |                   |                |                  |
|                                                                                                       |                     |                  |                   |                | -                |
| Item                                                                                                  | Answer choices      | 1200             |                   |                |                  |
| When you get stuck while learning something new, how likely are you to try to learn it in a different | Not at all likely   | Slightly likely  | Somewhat likely   | Quite likely   | Extremely likely |
| How sure are you that you can figure out a good way to get your schoolwork done well?                 | Not at all sure     | Slightly sure    | Somewhat sure     | Quite sure     | Extremely sure   |
| Before you start on a challenging project, how often do you think about the best way to do it?        | Almost never        | Once in a while  | Sometimes         | Frequently     | Almost always    |
| Overall, how well can you figure out how to learn things?                                             | Not well at all     | Slightly well    | Somewhat well     | Quite well     | Extremely well   |
|                                                                                                       |                     |                  |                   |                |                  |

## School Learning Strategies

| th-12th grade survey                                                                                  |                     |                  |                   |                |                  |
|-------------------------------------------------------------------------------------------------------|---------------------|------------------|-------------------|----------------|------------------|
| Item                                                                                                  | Answer choices      |                  |                   |                |                  |
| When you get stuck while learning something new, how likely are you to try a different strategy?      | Not at all likely   | Slightly likely  | Somewhat likely   | Quite likely   | Extremely likely |
| How confident are you that you can choose an effective strategy to get your schoolwork done well?     | Not at all confider | Slightly confide | Somewhat confider | Quite confider | Extremely confi  |
| Before you start on a challenging project, how often do you think about the best way to approach the  | Almost never        | Once in a while  | Sometimes         | Frequently     | Almost always    |
| Overall, how well do your learning strategies help you learn more effectively?                        | Not well at all     | Slightly well    | Somewhat well     | Quite well     | Extremely well   |
| How often do you use strategies to learn more effectively?                                            | Almost never        | Once in a while  | Sometimes         | Frequently     | Almost always    |
| rd-5th grade survey                                                                                   |                     |                  |                   |                |                  |
|                                                                                                       | A                   |                  |                   |                |                  |
| Item                                                                                                  | Answer choices      | 01: 1 1 17 1     | ~                 | 0 : 11 1       | T                |
| When you get stuck while learning something new, how likely are you to try to learn it in a different | Not at all likely   | Slightly likely  | Somewhat likely   | Quite likely   | Extremely likely |
| How sure are you that you can figure out a good way to get your schoolwork done well?                 | Not at all sure     | Slightly sure    | Somewhat sure     | Quite sure     | Extremely sure   |
| Before you start on a challenging project, how often do you think about the best way to do it?        | Almost never        | Once in a while  | Sometimes         | Frequently     | Almost always    |
| Overall, how well can you figure out how to learn things?                                             | Not well at all     | Slightly well    | Somewhat well     | Quite well     | Extremely well   |
|                                                                                                       |                     |                  |                   |                |                  |