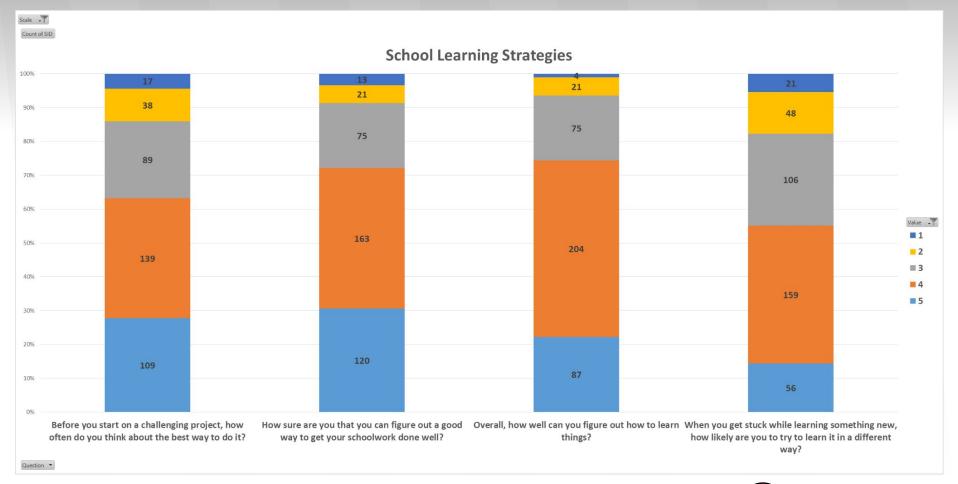

### School Learning Strategies

| th-12th grade survey                                                                                  |                     |                  |                   |                |                  |
|-------------------------------------------------------------------------------------------------------|---------------------|------------------|-------------------|----------------|------------------|
| Item                                                                                                  | Answer choices      |                  |                   |                |                  |
| When you get stuck while learning something new, how likely are you to try a different strategy?      | Not at all likely   | Slightly likely  | Somewhat likely   | Quite likely   | Extremely likely |
| How confident are you that you can choose an effective strategy to get your schoolwork done well?     | Not at all confider | Slightly confide | Somewhat confider | Quite confider | Extremely confi  |
| Before you start on a challenging project, how often do you think about the best way to approach the  | Almost never        | Once in a while  | Sometimes         | Frequently     | Almost always    |
| Overall, how well do your learning strategies help you learn more effectively?                        | Not well at all     | Slightly well    | Somewhat well     | Quite well     | Extremely well   |
| How often do you use strategies to learn more effectively?                                            | Almost never        | Once in a while  | Sometimes         | Frequently     | Almost always    |
| rd-5th grade survey                                                                                   |                     |                  |                   |                |                  |
|                                                                                                       |                     |                  |                   |                | -                |
| Item                                                                                                  | Answer choices      | 1200             |                   |                |                  |
| When you get stuck while learning something new, how likely are you to try to learn it in a different | Not at all likely   | Slightly likely  | Somewhat likely   | Quite likely   | Extremely likely |
| How sure are you that you can figure out a good way to get your schoolwork done well?                 | Not at all sure     | Slightly sure    | Somewhat sure     | Quite sure     | Extremely sure   |
| Before you start on a challenging project, how often do you think about the best way to do it?        | Almost never        | Once in a while  | Sometimes         | Frequently     | Almost always    |
| Overall, how well can you figure out how to learn things?                                             | Not well at all     | Slightly well    | Somewhat well     | Quite well     | Extremely well   |
|                                                                                                       |                     |                  |                   |                |                  |

## School Learning Strategies

| th-12th grade survey                                                                                  |                     |                  |                   |                |                  |
|-------------------------------------------------------------------------------------------------------|---------------------|------------------|-------------------|----------------|------------------|
| Item                                                                                                  | Answer choices      |                  |                   |                |                  |
| When you get stuck while learning something new, how likely are you to try a different strategy?      | Not at all likely   | Slightly likely  | Somewhat likely   | Quite likely   | Extremely likely |
| How confident are you that you can choose an effective strategy to get your schoolwork done well?     | Not at all confider | Slightly confide | Somewhat confider | Quite confider | Extremely confi  |
| Before you start on a challenging project, how often do you think about the best way to approach the  | Almost never        | Once in a while  | Sometimes         | Frequently     | Almost always    |
| Overall, how well do your learning strategies help you learn more effectively?                        | Not well at all     | Slightly well    | Somewhat well     | Quite well     | Extremely well   |
| How often do you use strategies to learn more effectively?                                            | Almost never        | Once in a while  | Sometimes         | Frequently     | Almost always    |
| rd-5th grade survey                                                                                   |                     |                  |                   |                |                  |
|                                                                                                       | A                   |                  |                   |                |                  |
| Item                                                                                                  | Answer choices      | 01: 1 1 17 1     | ~                 | 0 : 11 1       | T                |
| When you get stuck while learning something new, how likely are you to try to learn it in a different | Not at all likely   | Slightly likely  | Somewhat likely   | Quite likely   | Extremely likely |
| How sure are you that you can figure out a good way to get your schoolwork done well?                 | Not at all sure     | Slightly sure    | Somewhat sure     | Quite sure     | Extremely sure   |
| Before you start on a challenging project, how often do you think about the best way to do it?        | Almost never        | Once in a while  | Sometimes         | Frequently     | Almost always    |
| Overall, how well can you figure out how to learn things?                                             | Not well at all     | Slightly well    | Somewhat well     | Quite well     | Extremely well   |
|                                                                                                       |                     |                  |                   |                |                  |