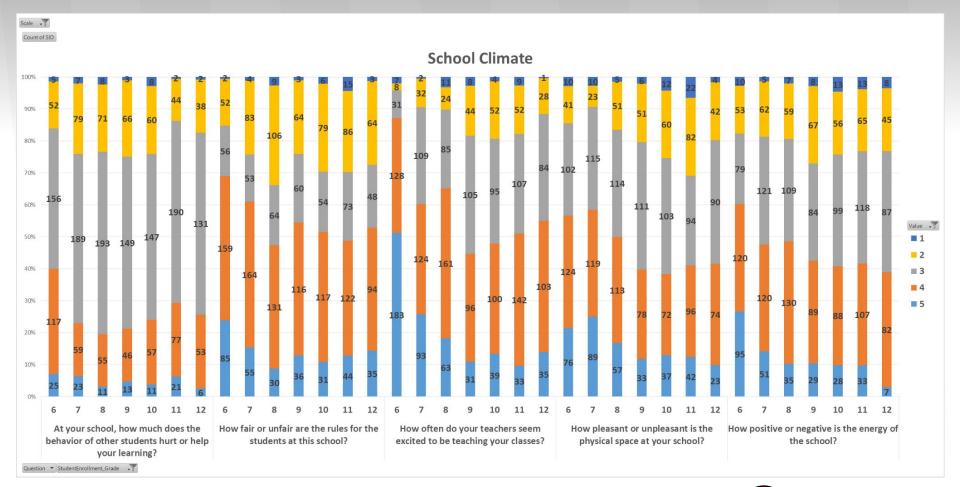

#### **School Climate**

| th-12th grade survey                                                                                                                                                                                                      |                              |                                    |                                   |                           |                                      |
|---------------------------------------------------------------------------------------------------------------------------------------------------------------------------------------------------------------------------|------------------------------|------------------------------------|-----------------------------------|---------------------------|--------------------------------------|
| Item                                                                                                                                                                                                                      | Answer choices               |                                    |                                   |                           |                                      |
| How often do your teachers seem excited to be teaching your classes?                                                                                                                                                      | Almost never                 | Once in a while                    | Sometimes                         | Frequently                | Almost always                        |
| How fair or unfair are the rules for the students at this school?                                                                                                                                                         | Very unfair                  | Slightly unfair                    | Neither unfair nor fair           | Somewhat fair             | Very fair                            |
| How pleasant or unpleasant is the physical space at your school?                                                                                                                                                          | Very unpleasant              | Slightly unpleasant                | Neither pleasant nor unple        | as Somewhat pleasant      | Very pleasant                        |
| How positive or negative is the energy of the school?                                                                                                                                                                     | Very negative                | Slightly negative                  | Neither negative nor posit        | ive Somewhat positive     | Very positive                        |
| At your school, how much does the behavior of other students hurt or help yo                                                                                                                                              | our lear Hurts my learning a | a tre Hurts my learning a li       | ittle Neither helps nor hurts m   | le Helps my learning some | Helps my learning a tremendous amoun |
|                                                                                                                                                                                                                           |                              |                                    |                                   |                           |                                      |
| rd-5th grade survey                                                                                                                                                                                                       |                              |                                    |                                   |                           |                                      |
|                                                                                                                                                                                                                           | Answer choices               |                                    |                                   |                           |                                      |
| Item                                                                                                                                                                                                                      | Answer choices Almost never  | Once in a while                    | Sometimes                         | Frequently                | Almost always                        |
| Item  How often do your teachers seem excited to be teaching your classes?                                                                                                                                                |                              | Once in a while<br>Slightly unfair | Sometimes Neither unfair nor fair | Frequently Somewhat fair  | Almost always Very fair              |
| rd-5th grade survey  Item  How often do your teachers seem excited to be teaching your classes?  How fair or unfair are the rules for the students at this school?  How positive or negative is the energy of the school? | Almost never                 |                                    |                                   | Somewhat fair             |                                      |