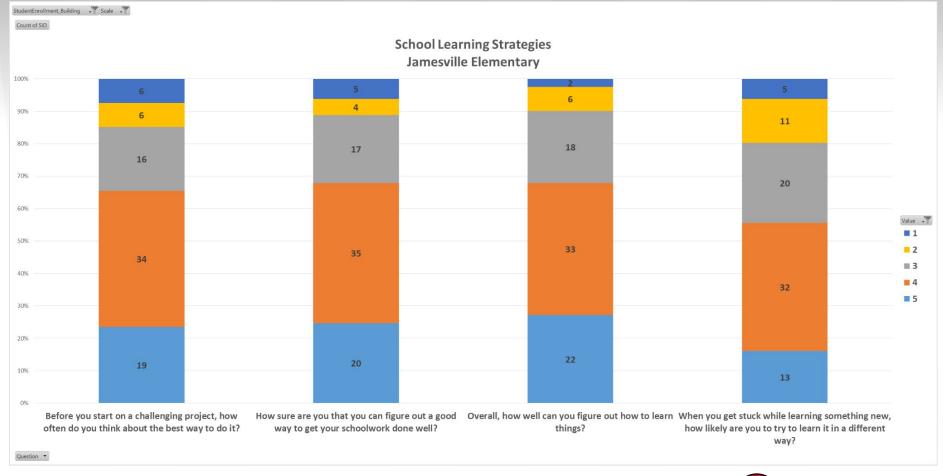

that you can figure out a good way to get your schoolwork done well?                 | Not at all sure     | Slightly sure    | Somewhat sure     | Quite sure     | Extremely sure    |
| Before you start on a challenging project, how often do you think about the best way to do it?        | Almost never        | Once in a while  | Sometimes         | Frequently     | Almost always     |
| Overall, how well can you figure out how to learn things?                                             | Not well at all     | Slightly well    | Somewhat well     | Quite well     | Extremely well    |
|                                                                                                       |                     |                  |                   |                |                   |













## **School Rigorous Expectations**

| th-12th grade survey                                                                                   |                            |                       |                  |                          |                                   |
|--------------------------------------------------------------------------------------------------------|----------------------------|-----------------------|------------------|--------------------------|-----------------------------------|
| Item                                                                                                   | Answer choices             |                       |                  |                          |                                   |
| How often do your teacher