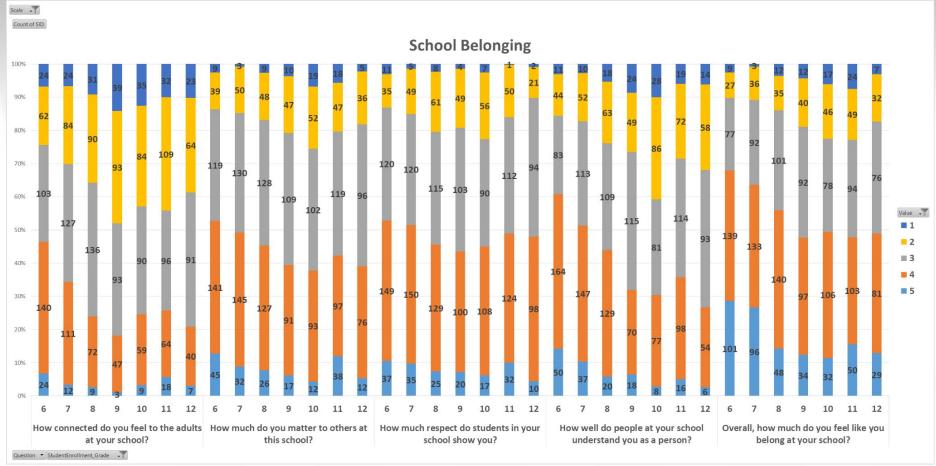

### School Belonging

| h-12th grade survey                                            |                                           |                                           |                    |                        |                                                 |        |
|----------------------------------------------------------------|-------------------------------------------|-------------------------------------------|--------------------|------------------------|-------------------------------------------------|--------|
| Item                                                           | Answer choices                            |                                           |                    |                        |                                                 |        |
| How well do people at your school understand you as a per      | Do not understand at                      | Understand a little                       | Understand somewha | Understand quite a bi  | Completely understand                           |        |
| How connected do you feel to the adults at your school?        | Not at all connected                      | Slightly connected                        | Somewhat connected | Quite connected        | Extremely connected                             |        |
| How much respect do students in your school show you?          | No respect at all                         | A little bit of respec                    | Some respect       | Quite a bit of respect | A tremendous amount of                          | respec |
| How much do you matter to others at this school?               | Do not matter at all                      | Matter a little bit                       | Matter somewhat    | Matter quite a bit     | Matter a tremendous amo                         | unt    |
| Overall, how much do you feel like you belong at your sch      | Do not belong at all                      | Belong a little bit                       | Belong somewhat    | Belong quite a bit     | Completely belong                               |        |
|                                                                |                                           |                                           |                    |                        |                                                 |        |
| d-5th grade survey                                             |                                           |                                           |                    |                        |                                                 |        |
|                                                                | Answer choices                            |                                           |                    |                        | X                                               |        |
|                                                                |                                           | Understand a little                       | Understand somewha | Understand quite a b:  | Completely understand                           |        |
| Item                                                           | Do not understand at                      | Understand a little A little bit of suppo |                    |                        | Completely understand<br>A tremendous amount of | suppor |
| Item How well do people at your school understand you as a per | Do not understand at<br>No support at all |                                           | Some support       | Quite a bit of support |                                                 | 10000  |