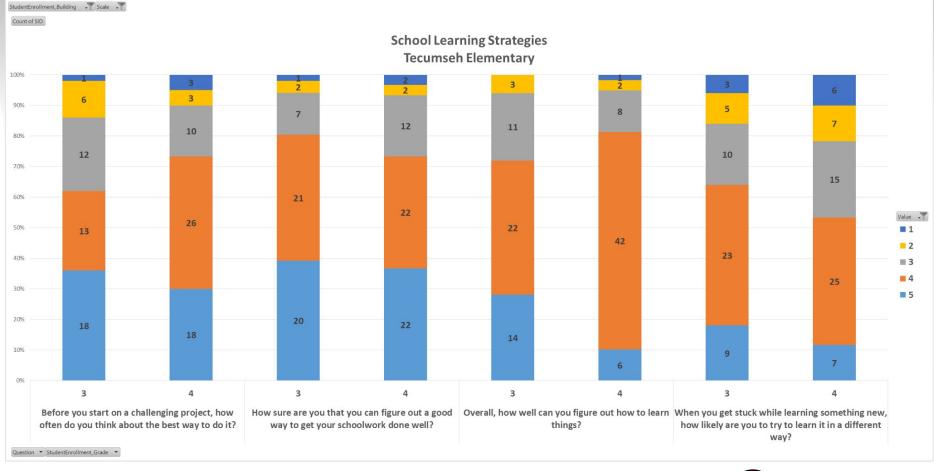

### School Learning Strategies

| th-12th grade survey                                                                                  |                     |                  |                   |                |                  |
|-------------------------------------------------------------------------------------------------------|---------------------|------------------|-------------------|----------------|------------------|
| Item                                                                                                  | Answer choices      |                  |                   |                |                  |
| When you get stuck while learning something new, how likely are you to try a different strategy?      | Not at all likely   | Slightly likely  | Somewhat likely   | Quite likely   | Extremely likely |
| How confident are you that you can choose an effective strategy to get your schoolwork done well?     | Not at all confider | Slightly confide | Somewhat confider | Quite confider | Extremely confi  |
| Before you start on a challenging project, how often do you think about the best way to approach the  | Almost never        | Once in a while  | Sometimes         | Frequently     | Almost always    |
| Overall, how well do your learning strategies help you learn more effectively?                        | Not well at all     | Slightly well    | Somewhat well     | Quite well     | Extremely well   |
| How often do you use strategies to learn more effectively?                                            | Almost never        | Once in a while  | Sometimes         | Frequently     | Almost always    |
| rd-5th grade survey                                                                                   |                     |                  |                   |                |                  |
|                                                                                                       |                     |                  |                   |                | -                |
| Item                                                                                                  | Answer choices      | 1200             |                   |                |                  |
| When you get stuck while learning something new, how likely are you to try to learn it in a different | Not at all likely   | Slightly likely  | Somewhat likely   | Quite likely   | Extremely likely |
| How sure are you that you can figure out a good way to get your schoolwork done well?                 | Not at all sure     | Slightly sure    | Somewhat sure     | Quite sure     | Extremely sure   |
| Before you start on a challenging project, how often do you think about the best way to do it?        | Almost never        | Once in a while  | Sometimes         | Frequently     | Almost always    |
| Overall, how well can you figure out how to learn things?                                             | Not well at all     | Slightly well    | Somewhat well     | Quite well     | Extremely well   |
|                                                                                                       |                     |                  |                   |                |                  |

## School Learning Strategies

| th-12th grade survey                                                                                  |                     |                  |                   |                |                  |
|-------------------------------------------------------------------------------------------------------|---------------------|------------------|-------------------|----------------|------------------|
| Item                                                                                                  | Answer choices      |                  |                   |                |                  |
| When you get stuck while learning something new, how likely are you to try a different strategy?      | Not at all likely   | Slightly likely  | Somewhat likely   | Quite likely   | Extremely likely |
| How confident are you that you can choose an effective strategy to get your schoolwork done well?     | Not at all confider | Slightly confide | Somewhat confider | Quite confider | Extremely confi  |
| Before you start on a challenging project, how often do you think about the best way to approach the  | Almost never        | Once in a while  | Sometimes         | Frequently     | Almost always    |
| Overall, how well do your learning strategies help you learn more effectively?                        | Not well at all     | Slightly well    | Somewhat well     | Quite well     | Extremely well   |
| How often do you use strategies to learn more effectively?                                            | Almost never        | Once in a while  | Sometimes         | Frequently     | Almost always    |
| rd-5th grade survey                                                                                   |                     |                  |                   |                |                  |
|                                                                                                       | A                   |                  |                   |                |                  |
| Item                                                                                                  | Answer choices      | 01: 1 1 17 1     | ~                 | 0 : 11 1       | T                |
| When you get stuck while learning something new, how likely are you to try to learn it in a different | Not at all likely   | Slightly likely  | Somewhat likely   | Quite likely   | Extremely likely |
| How sure are you that you can figure out a good way to get your schoolwork done well?                 | Not at all sure     | Slightly sure    | Somewhat sure     | Quite sure     | Extremely sure   |
| Before you start on a challenging project, how often do you think about the best way to do it?        | Almost never        | Once in a while  | Sometimes         | Frequently     | Almost always    |
| Overall, how well can you figure out how to learn things?                                             | Not well at all     | Slightly well    | Somewhat well     | Quite well     | Extremely well   |
|                                                                                                       |                     |                  |                   |                |                  |