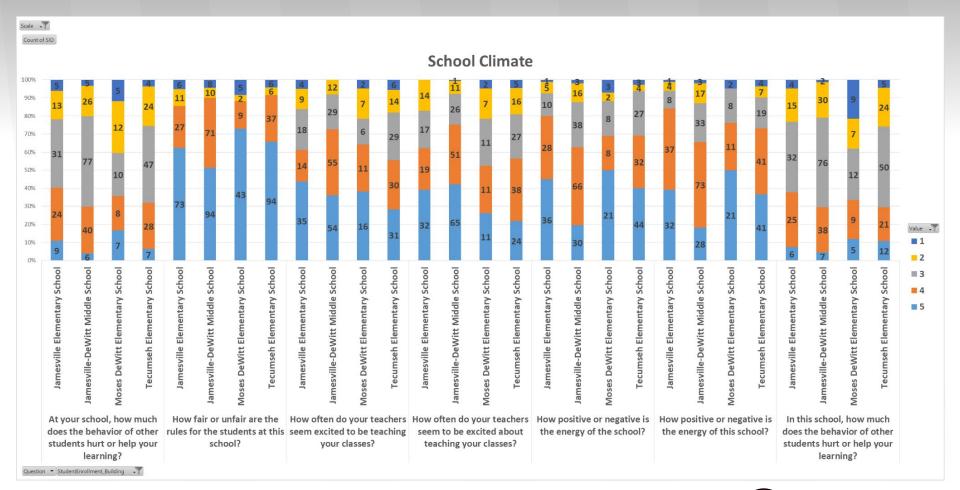

#### **School Climate**

| th-12th grade survey                                                                                                                                                                                                      |                              |                                    |                                   |                           |                                      |
|---------------------------------------------------------------------------------------------------------------------------------------------------------------------------------------------------------------------------|------------------------------|------------------------------------|-----------------------------------|---------------------------|--------------------------------------|
| Item                                                                                                                                                                                                                      | Answer choices               |                                    |                                   |                           |                                      |
| How often do your teachers seem excited to be teaching your classes?                                                                                                                                                      | Almost never                 | Once in a while                    | Sometimes                         | Frequently                | Almost always                        |
| How fair or unfair are the rules for the students at this school?                                                                                                                                                         | Very unfair                  | Slightly unfair                    | Neither unfair nor fair           | Somewhat fair             | Very fair                            |
| How pleasant or unpleasant is the physical space at your school?                                                                                                                                                          | Very unpleasant              | Slightly unpleasant                | Neither pleasant nor unple        | as Somewhat pleasant      | Very pleasant                        |
| How positive or negative is the energy of the school?                                                                                                                                                                     | Very negative                | Slightly negative                  | Neither negative nor posit        | ive Somewhat positive     | Very positive                        |
| At your school, how much does the behavior of other students hurt or help yo                                                                                                                                              | our lear Hurts my learning a | a tre Hurts my learning a li       | ittle Neither helps nor hurts m   | le Helps my learning some | Helps my learning a tremendous amoun |
|                                                                                                                                                                                                                           |                              |                                    |                                   |                           |                                      |
| rd-5th grade survey                                                                                                                                                                                                       |                              |                                    |                                   |                           |                                      |
|                                                                                                                                                                                                                           | Answer choices               |                                    |                                   |                           |                                      |
| Item                                                                                                                                                                                                                      | Answer choices Almost never  | Once in a while                    | Sometimes                         | Frequently                | Almost always                        |
| Item  How often do your teachers seem excited to be teaching your classes?                                                                                                                                                |                              | Once in a while<br>Slightly unfair | Sometimes Neither unfair nor fair | Frequently Somewhat fair  | Almost always Very fair              |
| rd-5th grade survey  Item  How often do your teachers seem excited to be teaching your classes?  How fair or unfair are the rules for the students at this school?  How positive or negative is the energy of the school? | Almost never                 |                                    |                                   | Somewhat fair             |                                      |

#### **School Climate**

| h-12th grade survey                                                                                                                                                         |                                |                             |                                    |                             |                                       |
|-----------------------------------------------------------------------------------------------------------------------------------------------------------------------------|--------------------------------|-----------------------------|------------------------------------|-----------------------------|---------------------------------------|
| Item                                                                                                                                                                        | Answer choices                 |                             |                                    |                             |                                       |
| How often do your teachers seem excited to be teaching your classes?                                                                                                        | Almost never                   | Once in a while             | Sometimes                          | Frequently                  | Almost always                         |
| How fair or unfair are the rules for the students at this school?                                                                                                           | Very unfair                    | Slightly unfair             | Neither unfair nor fair            | Somewhat fair               | Very fair                             |
| How pleasant or unpleasant is the physical space at your school?                                                                                                            | Very unpleasant                | Slightly unpleasant         | Neither pleasant nor unpleas       | Somewhat pleasant           | Very pleasant                         |
| How positive or negative is the energy of the school?                                                                                                                       | Very negative                  | Slightly negative           | Neither negative nor positiv       | e Somewhat positive         | Very positive                         |
|                                                                                                                                                                             |                                |                             |                                    | 77 4                        | TT-1111111                            |
| At your school, how much does the behavior of other students hurt or help y                                                                                                 | our lear Hurts my learning a   | a tre Hurts my learning a l | ittle Neither helps nor hurts my l | Helps my learning some      | Helps my learning a tremendous amoun  |
|                                                                                                                                                                             | our lear Hurts my learning a   | a tre Hurts my learning a l | ittle Neither helps nor hurts my l | e Helps my learning some    | reips my learning a tremendous amour  |
| d-5th grade survey                                                                                                                                                          | Answer choices                 | a tre Hurts my learning a l | ittl. Neither helps nor hurts my l | e Helps my learning some    | rieips my learning a tremendous amoun |
| At your school, how much does the behavior of other students hurt or help y  d-5th grade survey  Item  How often do your teachers seem excited to be teaching your classes? |                                | once in a while             | Sometimes                          | Frequently                  | Almost always                         |
| rd-5th grade survey<br>Item                                                                                                                                                 | Answer choices                 |                             |                                    |                             |                                       |
| rd-5th grade survey  Item  How often do your teachers seem excited to be teaching your classes?                                                                             | Answer choices<br>Almost never | Once in a while             | Sometimes                          | Frequently<br>Somewhat fair | Almost always                         |

### **School Climate**

| th-12th grade survey                                                                                                                                               |                              |                                    |                                   |                             |                                      |
|--------------------------------------------------------------------------------------------------------------------------------------------------------------------|------------------------------|------------------------------------|-----------------------------------|-----------------------------|--------------------------------------|
| Item                                                                                                                                                               | Answer choices               |                                    |                                   |                             |                                      |
| How often do your teachers seem excited to be teaching your classes?                                                                                               | Almost never                 | Once in a while                    | Sometimes                         | Frequently                  | Almost always                        |
| How fair or unfair are the rules for the students at this school?                                                                                                  | Very unfair                  | Slightly unfair                    | Neither unfair nor fair           | Somewhat fair               | Very fair                            |
| How pleasant or unpleasant is the physical space at your school?                                                                                                   | Very unpleasant              | Slightly unpleasant                | Neither pleasant nor unple        | eas: Somewhat pleasant      | Very pleasant                        |
| How positive or negative is the energy of the school?                                                                                                              | Very negative                | Slightly negative                  | Neither negative nor posit        | tive Somewhat positive      | Very positive                        |
| At your school, how much does the behavior of other students hurt or help yo                                                                                       | our lear Hurts my learning a | a tre Hurts my learning a li       | ittle Neither helps nor hurts m   | v le Helps my learning some | Helps my learning a tremendous amoun |
|                                                                                                                                                                    |                              |                                    |                                   |                             |                                      |
| rd-5th grade survey                                                                                                                                                |                              |                                    |                                   |                             |                                      |
|                                                                                                                                                                    | Answer choices               |                                    |                                   |                             |                                      |
| Item                                                                                                                                                               | Answer choices Almost never  | Once in a while                    | Sometimes                         | Frequently                  | Almost always                        |
| rd-5th grade survey  Item  How often do your teachers seem excited to be teaching your classes?  How fair or unfair are the rules for the students at this school? |                              | Once in a while<br>Slightly unfair | Sometimes Neither unfair nor fair | Frequently Somewhat fair    | Almost always Very fair              |
| Item How often do your teachers seem excited to be teaching your classes?                                                                                          | Almost never                 |                                    |                                   | Somewhat fair               |                                      |