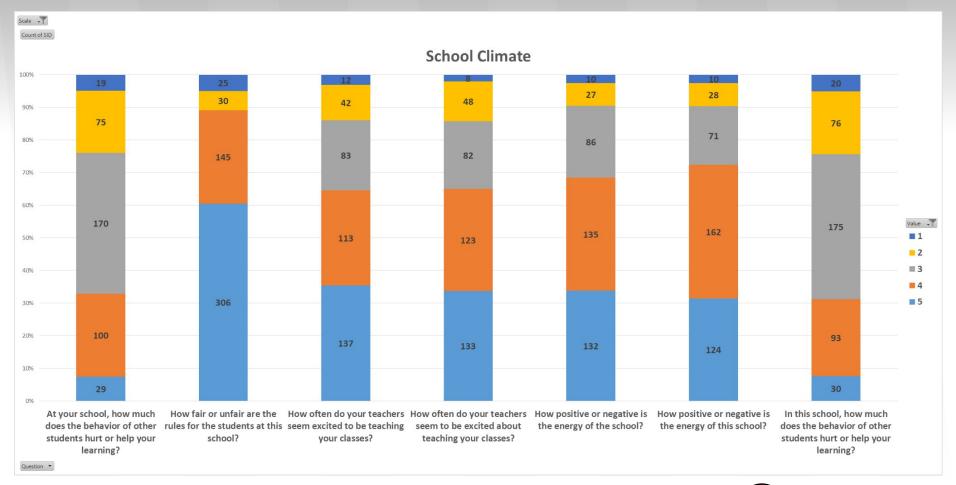

#### **School Climate**

| th-12th grade survey                                                                                                                                                                                                      |                              |                                    |                                   |                           |                                      |
|---------------------------------------------------------------------------------------------------------------------------------------------------------------------------------------------------------------------------|------------------------------|------------------------------------|-----------------------------------|---------------------------|--------------------------------------|
| Item                                                                                                                                                                                                                      | Answer choices               |                                    |                                   |                           |                                      |
| How often do your teachers seem excited to be teaching your classes?                                                                                                                                                      | Almost never                 | Once in a while                    | Sometimes                         | Frequently                | Almost always                        |
| How fair or unfair are the rules for the students at this school?                                                                                                                                                         | Very unfair                  | Slightly unfair                    | Neither unfair nor fair           | Somewhat fair             | Very fair                            |
| How pleasant or unpleasant is the physical space at your school?                                                                                                                                                          | Very unpleasant              | Slightly unpleasant                | Neither pleasant nor unple        | as Somewhat pleasant      | Very pleasant                        |
| How positive or negative is the energy of the school?                                                                                                                                                                     | Very negative                | Slightly negative                  | Neither negative nor posit        | ive Somewhat positive     | Very positive                        |
| At your school, how much does the behavior of other students hurt or help yo                                                                                                                                              | our lear Hurts my learning a | a tre Hurts my learning a li       | ittle Neither helps nor hurts m   | le Helps my learning some | Helps my learning a tremendous amoun |
|                                                                                                                                                                                                                           |                              |                                    |                                   |                           |                                      |
| rd-5th grade survey                                                                                                                                                                                                       |                              |                                    |                                   |                           |                                      |
|                                                                                                                                                                                                                           | Answer choices               |                                    |                                   |                           |                                      |
| Item                                                                                                                                                                                                                      | Answer choices Almost never  | Once in a while                    | Sometimes                         | Frequently                | Almost always                        |
| Item  How often do your teachers seem excited to be teaching your classes?                                                                                                                                                |                              | Once in a while<br>Slightly unfair | Sometimes Neither unfair nor fair | Frequently Somewhat fair  | Almost always Very fair              |
| rd-5th grade survey  Item  How often do your teachers seem excited to be teaching your classes?  How fair or unfair are the rules for the students at this school?  How positive or negative is the energy of the school? | Almost never                 |                                    |                                   | Somewhat fair             |                                      |