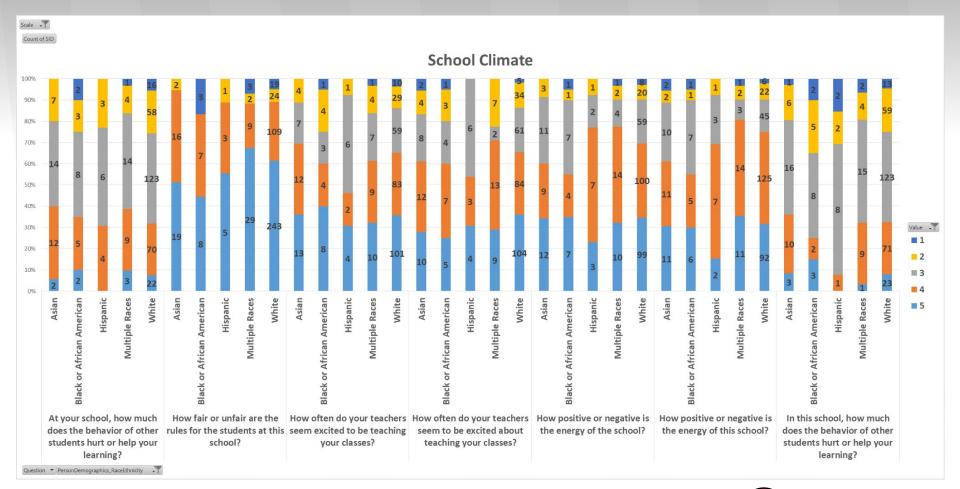

#### **School Climate**

| th-12th grade survey                                                                                                                                                                                                      |                              |                                    |                                   |                           |                                      |
|---------------------------------------------------------------------------------------------------------------------------------------------------------------------------------------------------------------------------|------------------------------|------------------------------------|-----------------------------------|---------------------------|--------------------------------------|
| Item                                                                                                                                                                                                                      | Answer choices               |                                    |                                   |                           |                                      |
| How often do your teachers seem excited to be teaching your classes?                                                                                                                                                      | Almost never                 | Once in a while                    | Sometimes                         | Frequently                | Almost always                        |
| How fair or unfair are the rules for the students at this school?                                                                                                                                                         | Very unfair                  | Slightly unfair                    | Neither unfair nor fair           | Somewhat fair             | Very fair                            |
| How pleasant or unpleasant is the physical space at your school?                                                                                                                                                          | Very unpleasant              | Slightly unpleasant                | Neither pleasant nor unple        | as Somewhat pleasant      | Very pleasant                        |
| How positive or negative is the energy of the school?                                                                                                                                                                     | Very negative                | Slightly negative                  | Neither negative nor posit        | ive Somewhat positive     | Very positive                        |
| At your school, how much does the behavior of other students hurt or help yo                                                                                                                                              | our lear Hurts my learning a | a tre Hurts my learning a li       | ittle Neither helps nor hurts m   | le Helps my learning some | Helps my learning a tremendous amoun |
|                                                                                                                                                                                                                           |                              |                                    |                                   |                           |                                      |
| rd-5th grade survey                                                                                                                                                                                                       |                              |                                    |                                   |                           |                                      |
|                                                                                                                                                                                                                           | Answer choices               |                                    |                                   |                           |                                      |
| Item                                                                                                                                                                                                                      | Answer choices Almost never  | Once in a while                    | Sometimes                         | Frequently                | Almost always                        |
| Item  How often do your teachers seem excited to be teaching your classes?                                                                                                                                                |                              | Once in a while<br>Slightly unfair | Sometimes Neither unfair nor fair | Frequently Somewhat fair  | Almost always Very fair              |
| rd-5th grade survey  Item  How often do your teachers seem excited to be teaching your classes?  How fair or unfair are the rules for the students at this school?  How positive or negative is the energy of the school? | Almost never                 |                                    |                                   | Somewhat fair             |                                      |