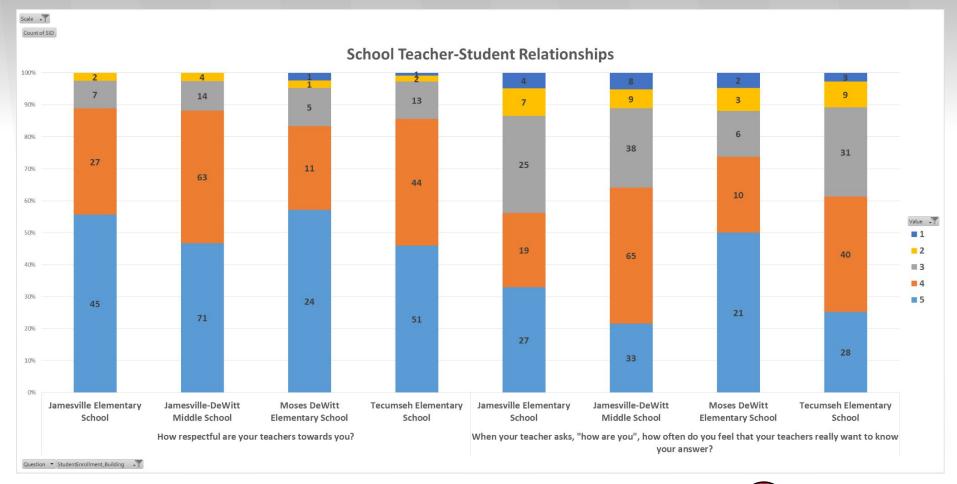

#### School Teacher-Student Relationships

| th-12th grade survey                                                                                         |                      |                     |                         |                   |                      |
|--------------------------------------------------------------------------------------------------------------|----------------------|---------------------|-------------------------|-------------------|----------------------|
| Item                                                                                                         | Answer choices       |                     |                         |                   |                      |
| How many of your teachers are respectful towards you?                                                        | None of my teache    | A few of my teach   | About half of my teache | Most of my teache | All of my teachers   |
| If you walked into class upset, how many of your teachers would be concerned?                                | None of my teache    | A few of my teach   | About half of my teache | Most of my teache | All of my teachers   |
| If you came back to visit class three years from now, how many of your teachers would be excited to see you? | None of my teache    | A few of my teach   | About half of my teache | Most of my teache | All of my teachers   |
| When your teachers ask how you are doing, how many of them are really interested in your answer?             | None of my teache    | A few of my teach   | About half of my teache | Most of my teache | : All of my teachers |
| How many of your teachers would you be excited to have again in the future?                                  | None of my teache    | A few of my teach   | About half of my teach  | Most of my teache | : All of my teachers |
| rd-5th grade survey                                                                                          |                      |                     |                         |                   |                      |
| Item                                                                                                         | Answer choices       |                     |                         |                   |                      |
| How respectful are your teachers towards you?                                                                | Not at all respectfu | Slightly respectful | Somewhat respectful     | Quite respectful  | Extremely respectfu  |
| If you walked into class upset, how concerned would your teachers be?                                        | Not at all concerne  | Slightly concerned  | Somewhat concerned      | Quite concerned   | Extremely concerne   |
| When your teacher asks, "how are you?", how often do you feel that your teachers really want to know your a  | n Almost never       | Once in a while     | Sometimes               | Frequently        | Almost always        |
| How excited would you be to have your teachers again?                                                        | Not at all excited   | Slightly excited    | Somewhat excited        | Quite excited     | Extremely excited    |