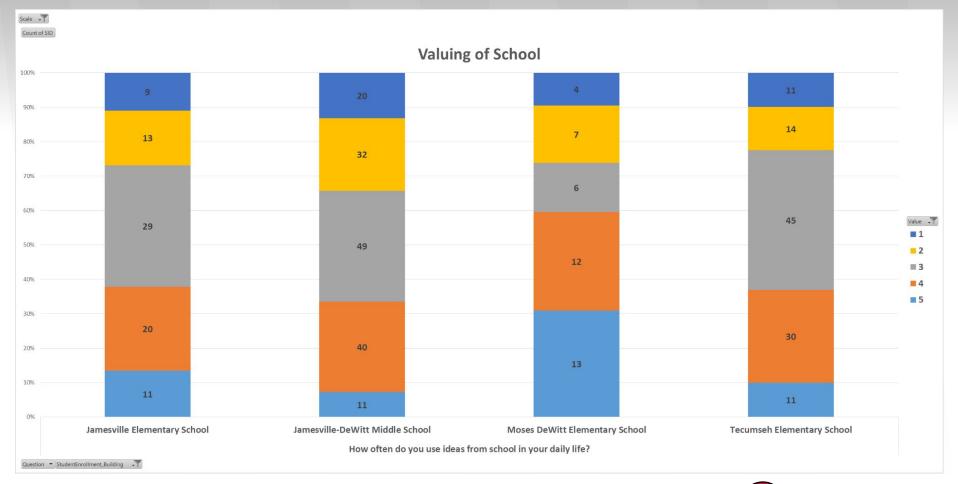

## Valuing of School

| 6th-12th grade survey                                             |                        |                      |                      |                   |                       |
|-------------------------------------------------------------------|------------------------|----------------------|----------------------|-------------------|-----------------------|
| Item                                                              | Answer choices         |                      |                      |                   |                       |
| How interesting do you find the things you learn in your classes? | Not at all interesting | Slightly interesting | Somewhat interesting | Quite interesting | Extremely interesting |
| How often do you use ideas from school in your daily life?        | Almost never           | Once in a while      | Sometimes            | Frequently        | Almost always         |
| How important is it to you to do well in your classes?            | Not at all important   | Slightly important   | Somewhat important   | Quite important   | Extremely important   |
| How much do you see yourself as someone who appreciates school?   | Not at all             | A little bit         | Somewhat             | Quite a bit       | A tremendous amoun    |
| How useful do you think school will be to you in the future?      | Not at all useful      | Slightly useful      | Somewhat useful      | Quite useful      | Extremely useful      |
| 3rd-5th grade survey                                              |                        |                      |                      |                   |                       |
| Item                                                              | Answer choices         |                      |                      |                   |                       |
| How interesting do you find the things you learn in your classes? | Not at all interesting | Slightly interesting | Somewhat interesting | Quite interesting | Extremely interesting |
| How often do you use ideas from school in your daily life?        | Almost never           | Once in a while      | Sometimes            | Frequently        | Almost always         |
| How important is it to you to do well in your classes?            | Not at all important   | Slightly important   | Somewhat important   | Quite important   | Extremely important   |
| How useful do you think school will be to you in the future?      | Not at all useful      | Slightly useful      | Somewhat useful      | Quite useful      | Extremely useful      |