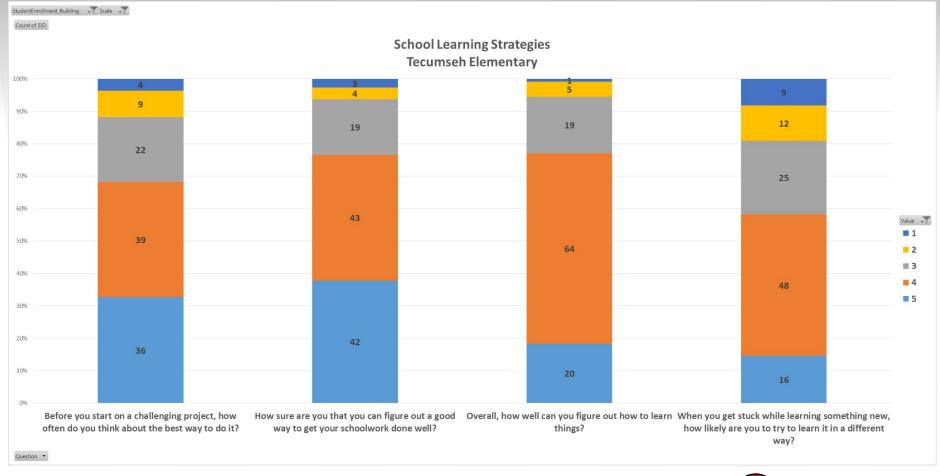

### School Learning Strategies

| th-12th grade survey                                                                                  |                     |                  |                   |                |                  |
|-------------------------------------------------------------------------------------------------------|---------------------|------------------|-------------------|----------------|------------------|
| Item                                                                                                  | Answer choices      |                  |                   |                |                  |
| When you get stuck while learning something new, how likely are you to try a different strategy?      | Not at all likely   | Slightly likely  | Somewhat likely   | Quite likely   | Extremely likely |
| How confident are you that you can choose an effective strategy to get your schoolwork done well?     | Not at all confider | Slightly confide | Somewhat confider | Quite confider | Extremely confi  |
| Before you start on a challenging project, how often do you think about the best way to approach the  | Almost never        | Once in a while  | Sometimes         | Frequently     | Almost always    |
| Overall, how well do your learning strategies help you learn more effectively?                        | Not well at all     | Slightly well    | Somewhat well     | Quite well     | Extremely well   |
| How often do you use strategies to learn more effectively?                                            | Almost never        | Once in a while  | Sometimes         | Frequently     | Almost always    |
| rd-5th grade survey                                                                                   |                     |                  |                   |                |                  |
|                                                                                                       |                     |                  |                   |                | -                |
| Item                                                                                                  | Answer choices      | 1200             |                   |                |                  |
| When you get stuck while learning something new, how likely are you to try to learn it in a different | Not at all likely   | Slightly likely  | Somewhat likely   | Quite likely   | Extremely likely |
| How sure are you that you can figure out a good way to get your schoolwork done well?                 | Not at all sure     | Slightly sure    | Somewhat sure     | Quite sure     | Extremely sure   |
| Before you start on a challenging project, how often do you think about the best way to do it?        | Almost never        | Once in a while  | Sometimes         | Frequently     | Almost always    |
| Overall, how well can you figure out how to learn things?                                             | Not well at all     | Slightly well    | Somewhat well     | Quite well     | Extremely well   |
|                                                                                                       |                     |                  |                   |                |                  |