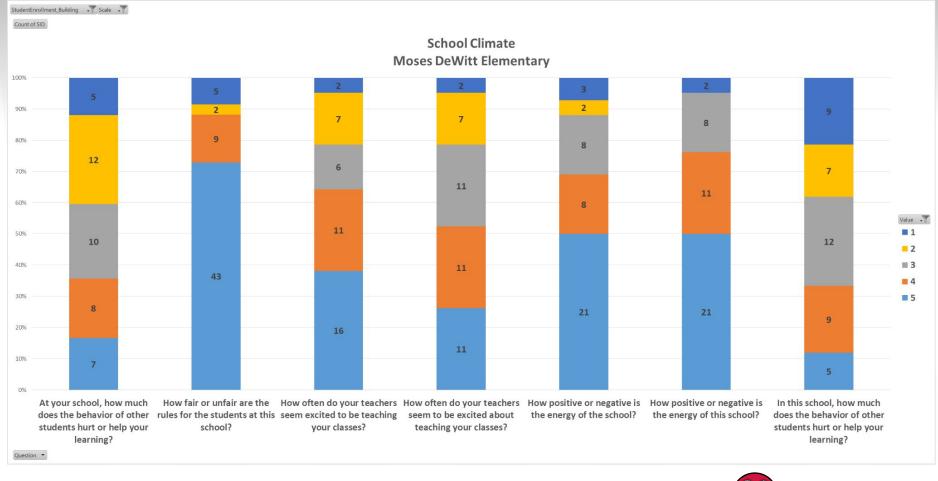

#### Moses DeWitt Elementary

#### **School Climate**

| h-12th grade survey                                                                                                                                                         |                                |                             |                                    |                             |                                       |
|-----------------------------------------------------------------------------------------------------------------------------------------------------------------------------|--------------------------------|-----------------------------|------------------------------------|-----------------------------|---------------------------------------|
| Item                                                                                                                                                                        | Answer choices                 |                             |                                    |                             |                                       |
| How often do your teachers seem excited to be teaching your classes?                                                                                                        | Almost never                   | Once in a while             | Sometimes                          | Frequently                  | Almost always                         |
| How fair or unfair are the rules for the students at this school?                                                                                                           | Very unfair                    | Slightly unfair             | Neither unfair nor fair            | Somewhat fair               | Very fair                             |
| How pleasant or unpleasant is the physical space at your school?                                                                                                            | Very unpleasant                | Slightly unpleasant         | Neither pleasant nor unpleas       | Somewhat pleasant           | Very pleasant                         |
| How positive or negative is the energy of the school?                                                                                                                       | Very negative                  | Slightly negative           | Neither negative nor positiv       | e Somewhat positive         | Very positive                         |
|                                                                                                                                                                             |                                |                             |                                    | 77 4                        | TT-1111111                            |
| At your school, how much does the behavior of other students hurt or help y                                                                                                 | our lear Hurts my learning a   | a tre Hurts my learning a l | ittle Neither helps nor hurts my l | Helps my learning some      | Helps my learning a tremendous amoun  |
|                                                                                                                                                                             | our lear Hurts my learning a   | a tre Hurts my learning a l | ittle Neither helps nor hurts my l | e Helps my learning some    | reips my learning a tremendous amour  |
| d-5th grade survey                                                                                                                                                          | Answer choices                 | a tre Hurts my learning a l | ittl. Neither helps nor hurts my l | e Helps my learning some    | rieips my learning a tremendous amoun |
| At your school, how much does the behavior of other students hurt or help y  d-5th grade survey  Item  How often do your teachers seem excited to be teaching your classes? |                                | once in a while             | Sometimes                          | Frequently                  | Almost always                         |
| rd-5th grade survey<br>Item                                                                                                                                                 | Answer choices                 |                             |                                    |                             |                                       |
| rd-5th grade survey  Item  How often do your teachers seem excited to be teaching your classes?                                                                             | Answer choices<br>Almost never | Once in a while             | Sometimes                          | Frequently<br>Somewhat fair | Almost always                         |