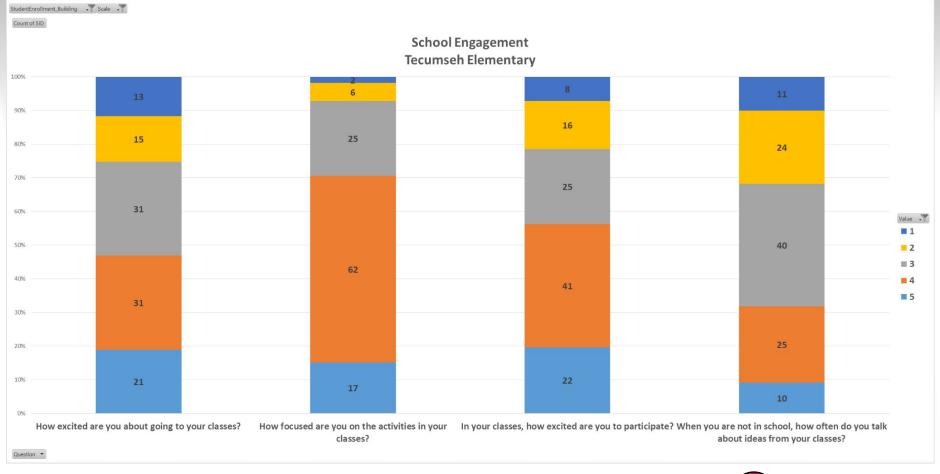

#### School Engagement

| th-12th grade survey                                                                                         |                       |                     |                               |                             |                                    |
|--------------------------------------------------------------------------------------------------------------|-----------------------|---------------------|-------------------------------|-----------------------------|------------------------------------|
| Item                                                                                                         | Answer choices        |                     |                               |                             |                                    |
| How excited are you about going to your classes?                                                             | Not at all excited    | Slightly excited    | Somewhat excited              | Quite excited               | Extremely excited                  |
| How often do you get so focused on activities in your classes that you lose track                            | Almost never          | Once in a while     | Sometimes                     | Frequently                  | Almost always                      |
| In your classes, how eager are you to participate?                                                           | Not at all eager      | Slightly eager      | Somewhat eager                | Quite eager                 | Extremely eager                    |
| When you are not in school, how often do you talk about ideas from your classes                              | Almost never          | Once in a while     | Sometimes                     | Often                       | Almost always                      |
| Overall, how interested are you in your classes?                                                             | Not at all interested | Slightly interested | Somewhat interested           | Quite interested            | Extremely intereste                |
| d-5th grade survey                                                                                           |                       |                     |                               |                             |                                    |
| Item                                                                                                         | Answer choices        |                     |                               |                             |                                    |
| How excited are you about going to your classes?                                                             | Not at all excited    | Slightly excited    | Somewhat excited              | Quite excited               | Extremely excited                  |
|                                                                                                              | Not at all focused    | Slightly focused    | Somewhat focused              | Quite focused               | Extremely focused                  |
| How focused are you on the activities in your classes?                                                       | 110t at all locasea   |                     |                               |                             |                                    |
| How focused are you on the activities in your classes?  In your classes, how excited are you to participate? | Not at all excited    | Slightly excited    | Somewhat excited              | Quite excited               | Extremely excited                  |
|                                                                                                              | Not at all excited    | <u> </u>            | Somewhat excited<br>Sometimes | Quite excited<br>Frequently | Extremely excited<br>Almost always |