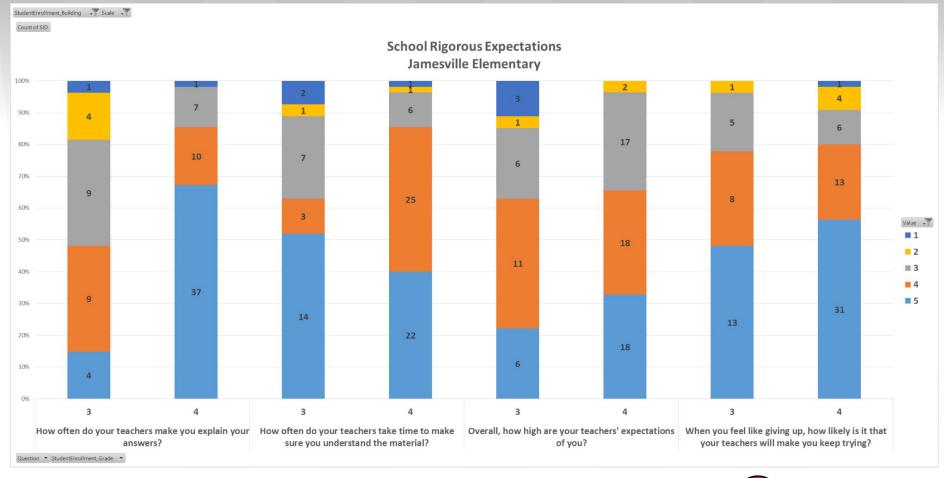

#### **School Rigorous Expectations**

| th-12th grade survey                                                                                   |                            |                       |                  |                          |                                   |
|--------------------------------------------------------------------------------------------------------|----------------------------|-----------------------|------------------|--------------------------|-----------------------------------|
| Item                                                                                                   | Answer choices             |                       |                  |                          |                                   |
| How often do your teachers make you explain your answers?                                              | Almost never               | Once in a while       | Sometimes        | Frequently               | Almost always                     |
| When you feel like giving up on a difficult task, how likely is it that your teachers will make you ke | Not at all likely          | Slightly likely       | Somewhat likely  | Quite likely             | Extremely likely                  |
| How much do your teachers encourage you to do your best?                                               | Do not encourage me at all | Encourage me a little | Encourage me som | e Encourage me quite a b | oit Encourage me a tremendous amo |
| How often do your teachers take time to make sure you understand the material?                         | Almost never               | Once in a while       | Sometimes        | Frequently               | Almost always                     |
| Overall, how high are your teachers' expectations of you?                                              | Not high at all            | Slightly high         | Somewhat high    | Quite high               | Extremely high                    |
| rd-5th grade survey                                                                                    |                            |                       |                  |                          |                                   |
| d-5th grade survey                                                                                     |                            |                       |                  |                          |                                   |
| Item                                                                                                   | Answer choices             |                       |                  |                          |                                   |
| How often do your teachers make you explain your answers?                                              | Almost never               | Once in a while       | Sometimes        | Frequently               | Almost always                     |
| When you feel like giving up, how likely is it that your teachers will make you keep trying?           | Not at all likely          | Slightly likely       | Somewhat likely  | Quite likely             | Extremely likely                  |
| How much do your teachers encourage you to do your best?                                               | Do not encourage me at all | Encourage me a little | Encourage me som | e Encourage me quite a b | oit Encourage me a tremendous amo |
| How often do your teachers take time to make sure you understand the material?                         | Almost never               | Once in a while       | Sometimes        | Frequently               | Almost always                     |
| Overall, how high are your teachers' expectations of you?                                              | Not high at all            | Slightly high         | Somewhat high    | Quite high               | Extremely high                    |
|                                                                                                        |                            |                       |                  |                          |                                   |