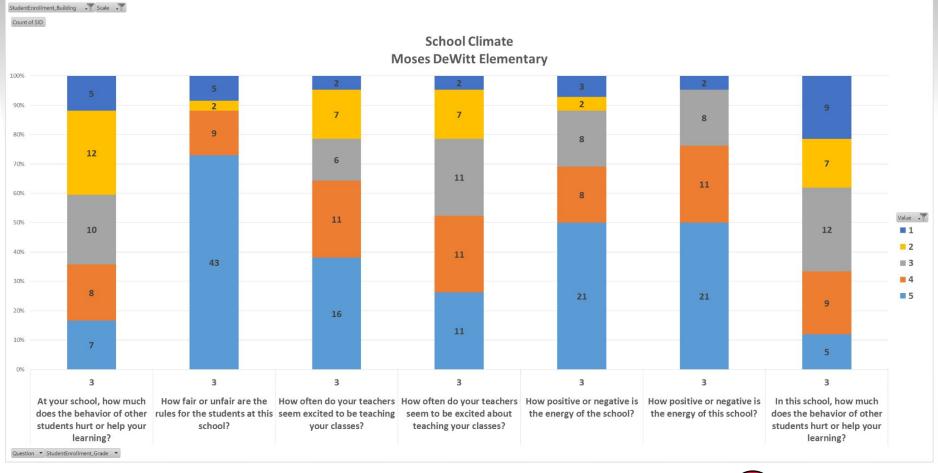

#### Moses DeWitt Elementary

#### **School Climate**

| h-12th grade survey                                                                                                                                                         |                                |                             |                                    |                             |                                       |
|-----------------------------------------------------------------------------------------------------------------------------------------------------------------------------|--------------------------------|-----------------------------|------------------------------------|-----------------------------|---------------------------------------|
| Item                                                                                                                                                                        | Answer choices                 |                             |                                    |                             |                                       |
| How often do your teachers seem excited to be teaching your classes?                                                                                                        | Almost never                   | Once in a while             | Sometimes                          | Frequently                  | Almost always                         |
| How fair or unfair are the rules for the students at this school?                                                                                                           | Very unfair                    | Slightly unfair             | Neither unfair nor fair            | Somewhat fair               | Very fair                             |
| How pleasant or unpleasant is the physical space at your school?                                                                                                            | Very unpleasant                | Slightly unpleasant         | Neither pleasant nor unpleas       | Somewhat pleasant           | Very pleasant                         |
| How positive or negative is the energy of the school?                                                                                                                       | Very negative                  | Slightly negative           | Neither negative nor positiv       | e Somewhat positive         | Very positive                         |
|                                                                                                                                                                             |                                |                             |                                    | 77 4                        | TT-1111111                            |
| At your school, how much does the behavior of other students hurt or help y                                                                                                 | our lear Hurts my learning a   | a tre Hurts my learning a l | ittle Neither helps nor hurts my l | Helps my learning some      | Helps my learning a tremendous amoun  |
|                                                                                                                                                                             | our lear Hurts my learning a   | a tre Hurts my learning a l | ittle Neither helps nor hurts my l | e Helps my learning some    | reips my learning a tremendous amour  |
| d-5th grade survey                                                                                                                                                          | Answer choices                 | a tre Hurts my learning a l | ittl. Neither helps nor hurts my l | e Helps my learning some    | rieips my learning a tremendous amoun |
| At your school, how much does the behavior of other students hurt or help y  d-5th grade survey  Item  How often do your teachers seem excited to be teaching your classes? |                                | once in a while             | Sometimes                          | Frequently                  | Almost always                         |
| rd-5th grade survey<br>Item                                                                                                                                                 | Answer choices                 |                             |                                    |                             |                                       |
| rd-5th grade survey  Item  How often do your teachers seem excited to be teaching your classes?                                                                             | Answer choices<br>Almost never | Once in a while             | Sometimes                          | Frequently<br>Somewhat fair | Almost always                         |