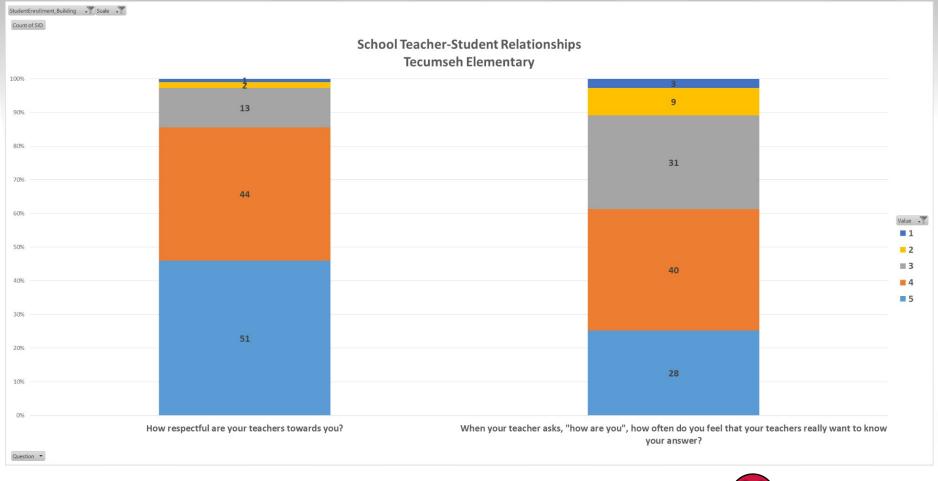

### School Teacher-Student Relationships

| th-12th grade survey                                                                                         |                      |                     |                         |                   |                      |
|--------------------------------------------------------------------------------------------------------------|----------------------|---------------------|-------------------------|-------------------|----------------------|
| Item                                                                                                         | Answer choices       |                     |                         |                   |                      |
| How many of your teachers are respectful towards you?                                                        | None of my teache    | A few of my teach   | About half of my teache | Most of my teache | All of my teachers   |
| If you walked into class upset, how many of your teachers would be concerned?                                | None of my teache    | A few of my teach   | About half of my teache | Most of my teache | All of my teachers   |
| If you came back to visit class three years from now, how many of your teachers would be excited to see you? | None of my teache    | A few of my teach   | About half of my teache | Most of my teache | All of my teachers   |
| When your teachers ask how you are doing, how many of them are really interested in your answer?             | None of my teache    | A few of my teach   | About half of my teache | Most of my teache | : All of my teachers |
| How many of your teachers would you be excited to have again in the future?                                  | None of my teache    | A few of my teach   | About half of my teach  | Most of my teache | : All of my teachers |
| rd-5th grade survey                                                                                          |                      |                     |                         |                   |                      |
| Item                                                                                                         | Answer choices       |                     |                         |                   |                      |
| How respectful are your teachers towards you?                                                                | Not at all respectfu | Slightly respectful | Somewhat respectful     | Quite respectful  | Extremely respectfu  |
| If you walked into class upset, how concerned would your teachers be?                                        | Not at all concerne  | Slightly concerned  | Somewhat concerned      | Quite concerned   | Extremely concerne   |
| When your teacher asks, "how are you?", how often do you feel that your teachers really want to know your a  | n Almost never       | Once in a while     | Sometimes               | Frequently        | Almost always        |
| How excited would you be to have your teachers again?                                                        | Not at all excited   | Slightly excited    | Somewhat excited        | Quite excited     | Extremely excited    |