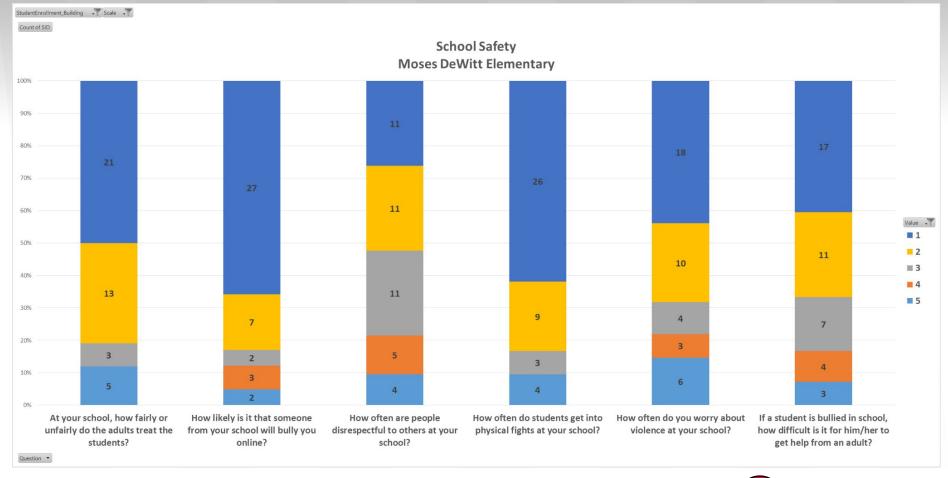

# School Safety

| ith-12th grade survey                                                                         |                      |                    |                    |                 |                     |
|-----------------------------------------------------------------------------------------------|----------------------|--------------------|--------------------|-----------------|---------------------|
| Item                                                                                          | Answer choices       |                    |                    |                 |                     |
| How often are people disrespectful to others at your school?                                  | Almost never         | Once in a while    | Sometimes          | Frequently      | Almost always       |
| How likely is it that someone from your school will bully you online?                         | Not at all likely    | Slightly likely    | Somewhat likely    | Quite likely    | Extremely likely    |
| How often do you worry about violence at your school?                                         | Almost never         | Once in a while    | Sometimes          | Frequently      | Almost always       |
| At your school, how unfairly do the adults treat the students?                                | Not at all unfairly  | Slightly unfairly  | Somewhat unfairly  | Quite unfairly  | Extremely unfairly  |
| If a student is bullied in school, how difficult is it for him/her to get help from an adult? | Not at all difficult | Slightly difficult | Somewhat difficult | Quite difficult | Extremely difficult |
| How often do students get into physical fights at your school?                                | Almost never         | Once in a while    | Sometimes          | Frequently      | Almost always       |
| rd-5th grade survey                                                                           |                      |                    |                    |                 |                     |
| Item                                                                                          | Answer choices       |                    |                    |                 |                     |
| How often are people disrespectful to others at your school?                                  | Almost never         | Once in a while    | Sometimes          | Frequently      | Almost always       |
| How likely is it that someone from your school will bully you online?                         | Not at all likely    | Slightly likely    | Somewhat likely    | Quite likely    | Extremely likely    |
| How often do you worry about violence at your school?                                         | Almost never         | Once in a while    | Sometimes          | Frequently      | Almost always       |
| If a student is bullied in school, how difficult is it for him/her to get help from an adult? | Not at all difficult | Slightly difficult | Somewhat difficult | Quite difficult | Extremely difficul  |
| How often do students get into physical fights at your school?                                | Almost never         | Once in a while    | Sometimes          | Frequently      | Almost always       |
|                                                                                               |                      |                    |                    |                 |                     |