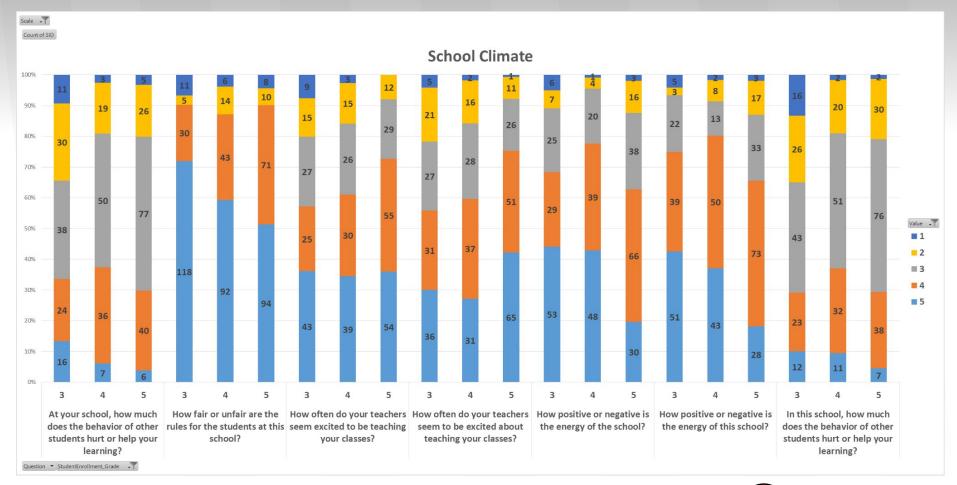

#### **School Climate**

| th-12th grade survey                                                                                                                                                                                                      |                              |                                    |                                   |                           |                                      |
|---------------------------------------------------------------------------------------------------------------------------------------------------------------------------------------------------------------------------|------------------------------|------------------------------------|-----------------------------------|---------------------------|--------------------------------------|
| Item                                                                                                                                                                                                                      | Answer choices               |                                    |                                   |                           |                                      |
| How often do your teachers seem excited to be teaching your classes?                                                                                                                                                      | Almost never                 | Once in a while                    | Sometimes                         | Frequently                | Almost always                        |
| How fair or unfair are the rules for the students at this school?                                                                                                                                                         | Very unfair                  | Slightly unfair                    | Neither unfair nor fair           | Somewhat fair             | Very fair                            |
| How pleasant or unpleasant is the physical space at your school?                                                                                                                                                          | Very unpleasant              | Slightly unpleasant                | Neither pleasant nor unple        | as Somewhat pleasant      | Very pleasant                        |
| How positive or negative is the energy of the school?                                                                                                                                                                     | Very negative                | Slightly negative                  | Neither negative nor posit        | ive Somewhat positive     | Very positive                        |
| At your school, how much does the behavior of other students hurt or help yo                                                                                                                                              | our lear Hurts my learning a | a tre Hurts my learning a li       | ittle Neither helps nor hurts m   | le Helps my learning some | Helps my learning a tremendous amoun |
|                                                                                                                                                                                                                           |                              |                                    |                                   |                           |                                      |
| rd-5th grade survey                                                                                                                                                                                                       |                              |                                    |                                   |                           |                                      |
|                                                                                                                                                                                                                           | Answer choices               |                                    |                                   |                           |                                      |
| Item                                                                                                                                                                                                                      | Answer choices Almost never  | Once in a while                    | Sometimes                         | Frequently                | Almost always                        |
| Item  How often do your teachers seem excited to be teaching your classes?                                                                                                                                                |                              | Once in a while<br>Slightly unfair | Sometimes Neither unfair nor fair | Frequently Somewhat fair  | Almost always Very fair              |
| rd-5th grade survey  Item  How often do your teachers seem excited to be teaching your classes?  How fair or unfair are the rules for the students at this school?  How positive or negative is the energy of the school? | Almost never                 |                                    |                                   | Somewhat fair             |                                      |