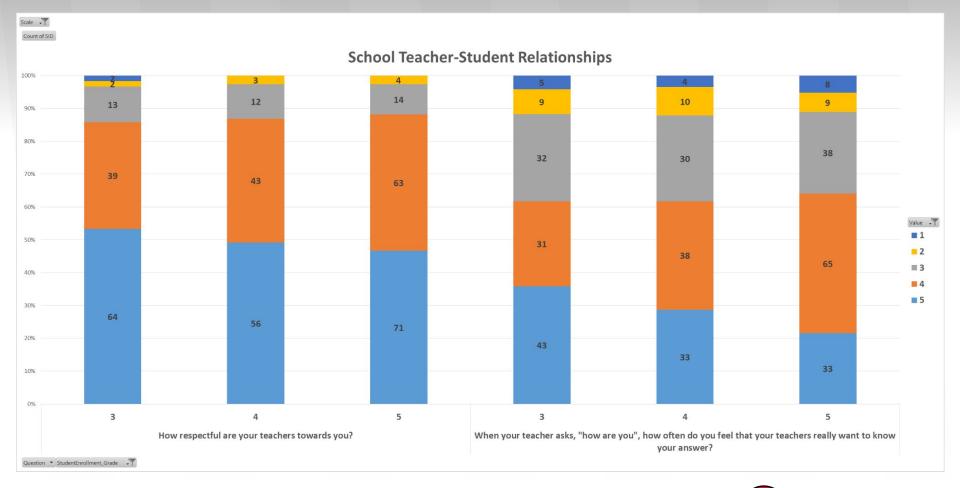

#### School Teacher-Student Relationships

| th-12th grade survey                                                                                         |                      |                     |                         |                   |                      |
|--------------------------------------------------------------------------------------------------------------|----------------------|---------------------|-------------------------|-------------------|----------------------|
| Item                                                                                                         | Answer choices       |                     |                         |                   |                      |
| How many of your teachers are respectful towards you?                                                        | None of my teache    | A few of my teach   | About half of my teache | Most of my teache | All of my teachers   |
| If you walked into class upset, how many of your teachers would be concerned?                                | None of my teache    | A few of my teach   | About half of my teache | Most of my teache | All of my teachers   |
| If you came back to visit class three years from now, how many of your teachers would be excited to see you? | None of my teache    | A few of my teach   | About half of my teache | Most of my teache | All of my teachers   |
| When your teachers ask how you are doing, how many of them are really interested in your answer?             | None of my teache    | A few of my teach   | About half of my teache | Most of my teache | : All of my teachers |
| How many of your teachers would you be excited to have again in the future?                                  | None of my teache    | A few of my teach   | About half of my teach  | Most of my teache | : All of my teachers |
| rd-5th grade survey                                                                                          |                      |                     |                         |                   |                      |
| Item                                                                                                         | Answer choices       |                     |                         |                   |                      |
| How respectful are your teachers towards you?                                                                | Not at all respectfu | Slightly respectful | Somewhat respectful     | Quite respectful  | Extremely respectfu  |
| If you walked into class upset, how concerned would your teachers be?                                        | Not at all concerne  | Slightly concerned  | Somewhat concerned      | Quite concerned   | Extremely concerne   |
| When your teacher asks, "how are you?", how often do you feel that your teachers really want to know your a  | n Almost never       | Once in a while     | Sometimes               | Frequently        | Almost always        |
| How excited would you be to have your teachers again?                                                        | Not at all excited   | Slightly excited    | Somewhat excited        | Quite excited     | Extremely excited    |