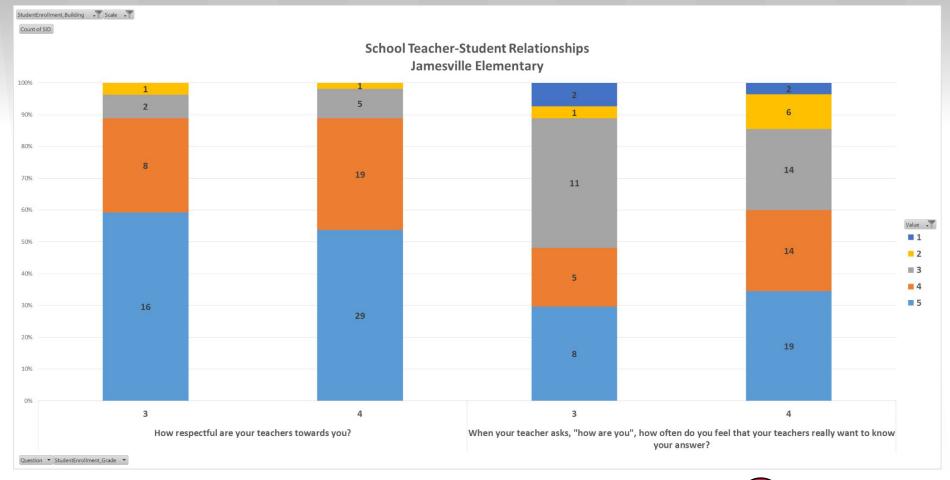

### School Teacher-Student Relationships

| th-12th grade survey                                                                                         |                      |                     |                         |                   |                      |
|--------------------------------------------------------------------------------------------------------------|----------------------|---------------------|-------------------------|-------------------|----------------------|
| Item                                                                                                         | Answer choices       |                     |                         |                   |                      |
| How many of your teachers are respectful towards you?                                                        | None of my teache    | A few of my teach   | About half of my teache | Most of my teache | All of my teachers   |
| If you walked into class upset, how many of your teachers would be concerned?                                | None of my teache    | A few of my teach   | About half of my teache | Most of my teache | All of my teachers   |
| If you came back to visit class three years from now, how many of your teachers would be excited to see you? | None of my teache    | A few of my teach   | About half of my teache | Most of my teache | All of my teachers   |
| When your teachers ask how you are doing, how many of them are really interested in your answer?             | None of my teache    | A few of my teach   | About half of my teache | Most of my teache | : All of my teachers |
| How many of your teachers would you be excited to have again in the future?                                  | None of my teache    | A few of my teach   | About half of my teach  | Most of my teache | : All of my teachers |
| rd-5th grade survey                                                                                          |                      |                     |                         |                   |                      |
| Item                                                                                                         | Answer choices       |                     |                         |                   |                      |
| How respectful are your teachers towards you?                                                                | Not at all respectfu | Slightly respectful | Somewhat respectful     | Quite respectful  | Extremely respectfu  |
| If you walked into class upset, how concerned would your teachers be?                                        | Not at all concerne  | Slightly concerned  | Somewhat concerned      | Quite concerned   | Extremely concerne   |
| When your teacher asks, "how are you?", how often do you feel that your teachers really want to know your a  | n Almost never       | Once in a while     | Sometimes               | Frequently        | Almost always        |
| How excited would you be to have your teachers again?                                                        | Not at all excited   | Slightly excited    | Somewhat excited        | Quite excited     | Extremely excited    |