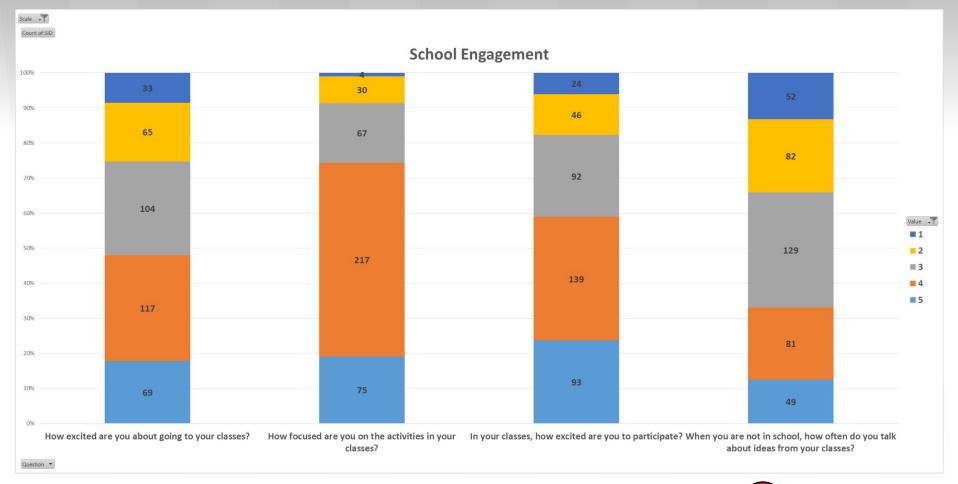

#### School Engagement

| th-12th grade survey                                                                                         |                       |                     |                               |                             |                                    |
|--------------------------------------------------------------------------------------------------------------|-----------------------|---------------------|-------------------------------|-----------------------------|------------------------------------|
| Item                                                                                                         | Answer choices        |                     |                               |                             |                                    |
| How excited are you about going to your classes?                                                             | Not at all excited    | Slightly excited    | Somewhat excited              | Quite excited               | Extremely excited                  |
| How often do you get so focused on activities in your classes that you lose track                            | Almost never          | Once in a while     | Sometimes                     | Frequently                  | Almost always                      |
| In your classes, how eager are you to participate?                                                           | Not at all eager      | Slightly eager      | Somewhat eager                | Quite eager                 | Extremely eager                    |
| When you are not in school, how often do you talk about ideas from your classes                              | Almost never          | Once in a while     | Sometimes                     | Often                       | Almost always                      |
| Overall, how interested are you in your classes?                                                             | Not at all interested | Slightly interested | Somewhat interested           | Quite interested            | Extremely intereste                |
| d-5th grade survey                                                                                           |                       |                     |                               |                             |                                    |
| Item                                                                                                         | Answer choices        |                     |                               |                             |                                    |
| How excited are you about going to your classes?                                                             | Not at all excited    | Slightly excited    | Somewhat excited              | Quite excited               | Extremely excited                  |
|                                                                                                              | Not at all focused    | Slightly focused    | Somewhat focused              | Quite focused               | Extremely focused                  |
| How focused are you on the activities in your classes?                                                       | 110t at all locasea   |                     |                               |                             |                                    |
| How focused are you on the activities in your classes?  In your classes, how excited are you to participate? | Not at all excited    | Slightly excited    | Somewhat excited              | Quite excited               | Extremely excited                  |
|                                                                                                              | Not at all excited    | <u> </u>            | Somewhat excited<br>Sometimes | Quite excited<br>Frequently | Extremely excited<br>Almost always |

### School Engagement

| th-12th grade survey                                                                                         |                       |                     |                               |                             |                                    |
|--------------------------------------------------------------------------------------------------------------|-----------------------|---------------------|-------------------------------|-----------------------------|------------------------------------|
| Item                                                                                                         | Answer choices        |                     |                               |                             |                                    |
| How excited are you about going to your classes?                                                             | Not at all excited    | Slightly excited    | Somewhat excited              | Quite excited               | Extremely excited                  |
| How often do you get so focused on activities in your classes that you lose track                            | Almost never          | Once in a while     | Sometimes                     | Frequently                  | Almost always                      |
| In your classes, how eager are you to participate?                                                           | Not at all eager      | Slightly eager      | Somewhat eager                | Quite eager                 | Extremely eager                    |
| When you are not in school, how often do you talk about ideas from your classes                              | Almost never          | Once in a while     | Sometimes                     | Often                       | Almost always                      |
| Overall, how interested are you in your classes?                                                             | Not at all interested | Slightly interested | Somewhat interested           | Quite interested            | Extremely intereste                |
| d-5th grade survey                                                                                           |                       |                     |                               |                             |                                    |
| Item                                                                                                         | Answer choices        |                     |                               |                             |                                    |
| How excited are you about going to your classes?                                                             | Not at all excited    | Slightly excited    | Somewhat excited              | Quite excited               | Extremely excited                  |
|                                                                                                              | Not at all focused    | Slightly focused    | Somewhat focused              | Quite focused               | Extremely focused                  |
| How focused are you on the activities in your classes?                                                       | Tion at all focused   |                     |                               |                             |                                    |
| How focused are you on the activities in your classes?  In your classes, how excited are you to participate? | Not at all excited    | Slightly excited    | Somewhat excited              | Quite excited               | Extremely excited                  |
|                                                                                                              | Not at all excited    |                     | Somewhat excited<br>Sometimes | Quite excited<br>Frequently | Extremely excited<br>Almost always |