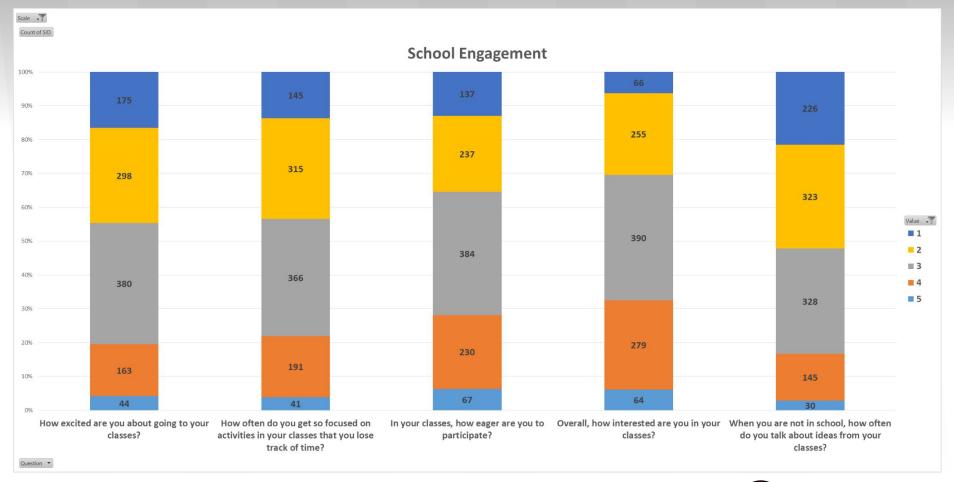

#### School Engagement

| th-12th grade survey                                                                                         |                       |                     |                               |                             |                                    |
|--------------------------------------------------------------------------------------------------------------|-----------------------|---------------------|-------------------------------|-----------------------------|------------------------------------|
| Item                                                                                                         | Answer choices        |                     |                               |                             |                                    |
| How excited are you about going to your classes?                                                             | Not at all excited    | Slightly excited    | Somewhat excited              | Quite excited               | Extremely excited                  |
| How often do you get so focused on activities in your classes that you lose track                            | Almost never          | Once in a while     | Sometimes                     | Frequently                  | Almost always                      |
| In your classes, how eager are you to participate?                                                           | Not at all eager      | Slightly eager      | Somewhat eager                | Quite eager                 | Extremely eager                    |
| When you are not in school, how often do you talk about ideas from your classes                              | Almost never          | Once in a while     | Sometimes                     | Often                       | Almost always                      |
| Overall, how interested are you in your classes?                                                             | Not at all interested | Slightly interested | Somewhat interested           | Quite interested            | Extremely intereste                |
| d-5th grade survey                                                                                           |                       |                     |                               |                             |                                    |
| Item                                                                                                         | Answer choices        |                     |                               |                             |                                    |
| How excited are you about going to your classes?                                                             | Not at all excited    | Slightly excited    | Somewhat excited              | Quite excited               | Extremely excited                  |
|                                                                                                              | Not at all focused    | Slightly focused    | Somewhat focused              | Quite focused               | Extremely focused                  |
| How focused are you on the activities in your classes?                                                       | 110t at all locasea   |                     |                               |                             |                                    |
| How focused are you on the activities in your classes?  In your classes, how excited are you to participate? | Not at all excited    | Slightly excited    | Somewhat excited              | Quite excited               | Extremely excited                  |
|                                                                                                              | Not at all excited    | <u> </u>            | Somewhat excited<br>Sometimes | Quite excited<br>Frequently | Extremely excited<br>Almost always |