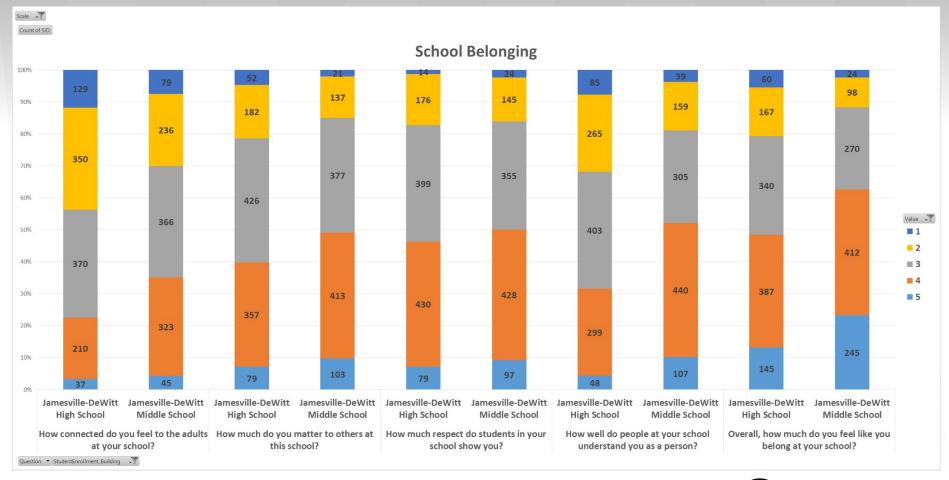

### School Belonging

| h-12th grade survey                                            |                                           |                                           |                    |                        |                                                 |        |
|----------------------------------------------------------------|-------------------------------------------|-------------------------------------------|--------------------|------------------------|-------------------------------------------------|--------|
| Item                                                           | Answer choices                            |                                           |                    |                        |                                                 |        |
| How well do people at your school understand you as a per      | Do not understand at                      | Understand a little                       | Understand somewha | Understand quite a bi  | Completely understand                           |        |
| How connected do you feel to the adults at your school?        | Not at all connected                      | Slightly connected                        | Somewhat connected | Quite connected        | Extremely connected                             |        |
| How much respect do students in your school show you?          | No respect at all                         | A little bit of respec                    | Some respect       | Quite a bit of respect | A tremendous amount of                          | respec |
| How much do you matter to others at this school?               | Do not matter at all                      | Matter a little bit                       | Matter somewhat    | Matter quite a bit     | Matter a tremendous amo                         | unt    |
| Overall, how much do you feel like you belong at your sch      | Do not belong at all                      | Belong a little bit                       | Belong somewhat    | Belong quite a bit     | Completely belong                               |        |
|                                                                |                                           |                                           |                    |                        |                                                 |        |
| d-5th grade survey                                             |                                           |                                           |                    |                        |                                                 |        |
|                                                                | Answer choices                            |                                           |                    |                        | X                                               |        |
|                                                                |                                           | Understand a little                       | Understand somewha | Understand quite a b:  | Completely understand                           |        |
| Item                                                           | Do not understand at                      | Understand a little A little bit of suppo |                    |                        | Completely understand<br>A tremendous amount of | suppor |
| Item How well do people at your school understand you as a per | Do not understand at<br>No support at all |                                           | Some support       | Quite a bit of support |                                                 | 10000  |