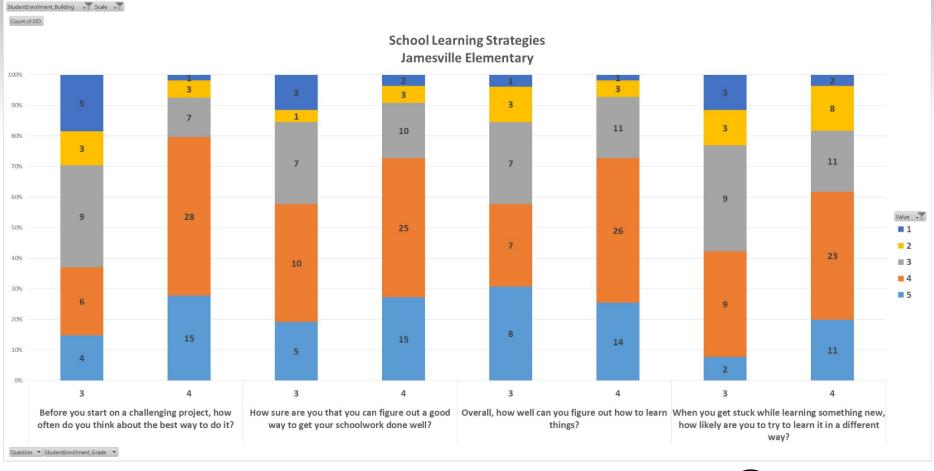

## School Learning Strategies

| th-12th grade survey                                                                                  |                     |                  |                   |                |                  |
|-------------------------------------------------------------------------------------------------------|---------------------|------------------|-------------------|----------------|------------------|
| Item                                                                                                  | Answer choices      |                  |                   |                |                  |
| When you get stuck while learning something new, how likely are you to try a different strategy?      | Not at all likely   | Slightly likely  | Somewhat likely   | Quite likely   | Extremely likely |
| How confident are you that you can choose an effective strategy to get your schoolwork done well?     | Not at all confider | Slightly confide | Somewhat confider | Quite confider | Extremely confi  |
| Before you start on a challenging project, how often do you think about the best way to approach the  | Almost never        | Once in a while  | Sometimes         | Frequently     | Almost always    |
| Overall, how well do your learning strategies help you learn more effectively?                        | Not well at all     | Slightly well    | Somewhat well     | Quite well     | Extremely well   |
| How often do you use strategies to learn more effectively?                                            | Almost never        | Once in a while  | Sometimes         | Frequently     | Almost always    |
| rd-5th grade survey                                                                                   |                     |                  |                   |                |                  |
|                                                                                                       | A                   |                  |                   |                |                  |
| Item                                                                                                  | Answer choices      | 01: 1 1 17 1     | ~                 | 0 : 11 1       | T                |
| When you get stuck while learning something new, how likely are you to try to learn it in a different | Not at all likely   | Slightly likely  | Somewhat likely   | Quite likely   | Extremely likely |
| How sure are you that you can figure out a good way to get your schoolwork done well?                 | Not at all sure     | Slightly sure    | Somewhat sure     | Quite sure     | Extremely sure   |
| Before you start on a challenging project, how often do you think about the best way to do it?        | Almost never        | Once in a while  | Sometimes         | Frequently     | Almost always    |
| Overall, how well can you figure out how to learn things?                                             | Not well at all     | Slightly well    | Somewhat well     | Quite well     | Extremely well   |
|                                                                                                       |                     |                  |                   |                |                  |