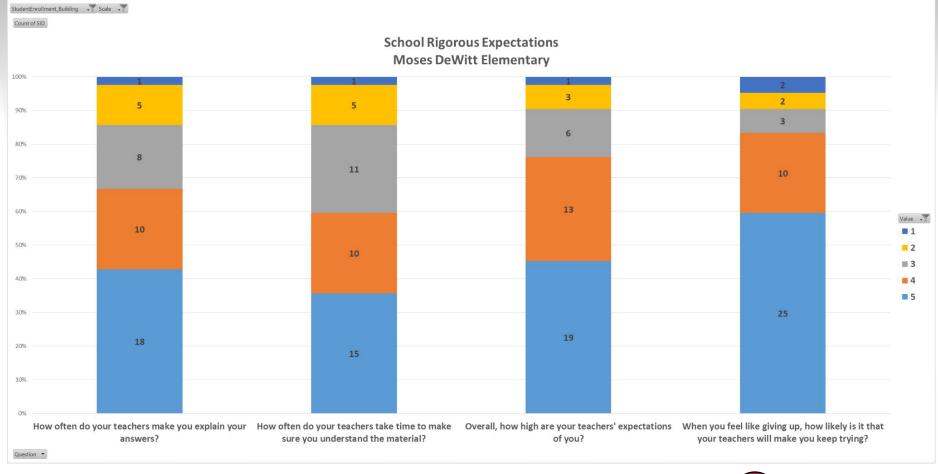

#### **School Rigorous Expectations**

| th-12th grade survey                                                                                   |                            |                       |                  |                          |                                   |
|--------------------------------------------------------------------------------------------------------|----------------------------|-----------------------|------------------|--------------------------|-----------------------------------|
| Item                                                                                                   | Answer choices             |                       |                  |                          |                                   |
| How often do your teachers make you explain your answers?                                              | Almost never               | Once in a while       | Sometimes        | Frequently               | Almost always                     |
| When you feel like giving up on a difficult task, how likely is it that your teachers will make you ke | Not at all likely          | Slightly likely       | Somewhat likely  | Quite likely             | Extremely likely                  |
| How much do your teachers encourage you to do your best?                                               | Do not encourage me at all | Encourage me a little | Encourage me som | e Encourage me quite a b | oit Encourage me a tremendous amo |
| How often do your teachers take time to make sure you understand the material?                         | Almost never               | Once in a while       | Sometimes        | Frequently               | Almost always                     |
| Overall, how high are your teachers' expectations of you?                                              | Not high at all            | Slightly high         | Somewhat high    | Quite high               | Extremely high                    |
| rd-5th grade survey                                                                                    |                            |                       |                  |                          |                                   |
| d-5th grade survey                                                                                     |                            |                       |                  |                          |                                   |
| Item                                                                                                   | Answer choices             |                       |                  |                          |                                   |
| How often do your teachers make you explain your answers?                                              | Almost never               | Once in a while       | Sometimes        | Frequently               | Almost always                     |
| When you feel like giving up, how likely is it that your teachers will make you keep trying?           | Not at all likely          | Slightly likely       | Somewhat likely  | Quite likely             | Extremely likely                  |
| How much do your teachers encourage you to do your best?                                               | Do not encourage me at all | Encourage me a little | Encourage me som | e Encourage me quite a b | oit Encourage me a tremendous amo |
| How often do your teachers take time to make sure you understand the material?                         | Almost never               | Once in a while       | Sometimes        | Frequently               | Almost always                     |
| Overall, how high are your teachers' expectations of you?                                              | Not high at all            | Slightly high         | Somewhat high    | Quite high               | Extremely high                    |
|                                                                                                        |                            |                       |                  |                          |                                   |