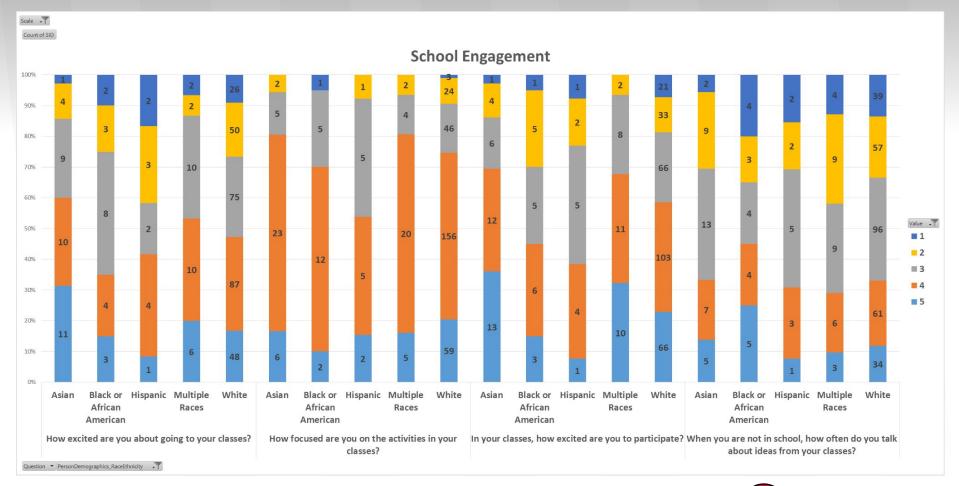

#### School Engagement

| th-12th grade survey                                                                                         |                       |                     |                               |                             |                                    |
|--------------------------------------------------------------------------------------------------------------|-----------------------|---------------------|-------------------------------|-----------------------------|------------------------------------|
| Item                                                                                                         | Answer choices        |                     |                               |                             |                                    |
| How excited are you about going to your classes?                                                             | Not at all excited    | Slightly excited    | Somewhat excited              | Quite excited               | Extremely excited                  |
| How often do you get so focused on activities in your classes that you lose track                            | Almost never          | Once in a while     | Sometimes                     | Frequently                  | Almost always                      |
| In your classes, how eager are you to participate?                                                           | Not at all eager      | Slightly eager      | Somewhat eager                | Quite eager                 | Extremely eager                    |
| When you are not in school, how often do you talk about ideas from your classes                              | Almost never          | Once in a while     | Sometimes                     | Often                       | Almost always                      |
| Overall, how interested are you in your classes?                                                             | Not at all interested | Slightly interested | Somewhat interested           | Quite interested            | Extremely intereste                |
| d-5th grade survey                                                                                           |                       |                     |                               |                             |                                    |
| Item                                                                                                         | Answer choices        |                     |                               |                             |                                    |
| How excited are you about going to your classes?                                                             | Not at all excited    | Slightly excited    | Somewhat excited              | Quite excited               | Extremely excited                  |
|                                                                                                              | Not at all focused    | Slightly focused    | Somewhat focused              | Quite focused               | Extremely focused                  |
| How focused are you on the activities in your classes?                                                       | 110t at all locasea   |                     |                               |                             |                                    |
| How focused are you on the activities in your classes?  In your classes, how excited are you to participate? | Not at all excited    | Slightly excited    | Somewhat excited              | Quite excited               | Extremely excited                  |
|                                                                                                              | Not at all excited    | <u> </u>            | Somewhat excited<br>Sometimes | Quite excited<br>Frequently | Extremely excited<br>Almost always |

### School Engagement

| th-12th grade survey                                                                                         |                       |                     |                               |                             |                                    |
|--------------------------------------------------------------------------------------------------------------|-----------------------|---------------------|-------------------------------|-----------------------------|------------------------------------|
| Item                                                                                                         | Answer choices        |                     |                               |                             |                                    |
| How excited are you about going to your classes?                                                             | Not at all excited    | Slightly excited    | Somewhat excited              | Quite excited               | Extremely excited                  |
| How often do you get so focused on activities in your classes that you lose track                            | Almost never          | Once in a while     | Sometimes                     | Frequently                  | Almost always                      |
| In your classes, how eager are you to participate?                                                           | Not at all eager      | Slightly eager      | Somewhat eager                | Quite eager                 | Extremely eager                    |
| When you are not in school, how often do you talk about ideas from your classes                              | Almost never          | Once in a while     | Sometimes                     | Often                       | Almost always                      |
| Overall, how interested are you in your classes?                                                             | Not at all interested | Slightly interested | Somewhat interested           | Quite interested            | Extremely intereste                |
| d-5th grade survey                                                                                           |                       |                     |                               |                             |                                    |
| Item                                                                                                         | Answer choices        |                     |                               |                             |                                    |
| How excited are you about going to your classes?                                                             | Not at all excited    | Slightly excited    | Somewhat excited              | Quite excited               | Extremely excited                  |
|                                                                                                              | Not at all focused    | Slightly focused    | Somewhat focused              | Quite focused               | Extremely focused                  |
| How focused are you on the activities in your classes?                                                       | Tion at all focused   |                     |                               |                             |                                    |
| How focused are you on the activities in your classes?  In your classes, how excited are you to participate? | Not at all excited    | Slightly excited    | Somewhat excited              | Quite excited               | Extremely excited                  |
|                                                                                                              | Not at all excited    |                     | Somewhat excited<br>Sometimes | Quite excited<br>Frequently | Extremely excited<br>Almost always |