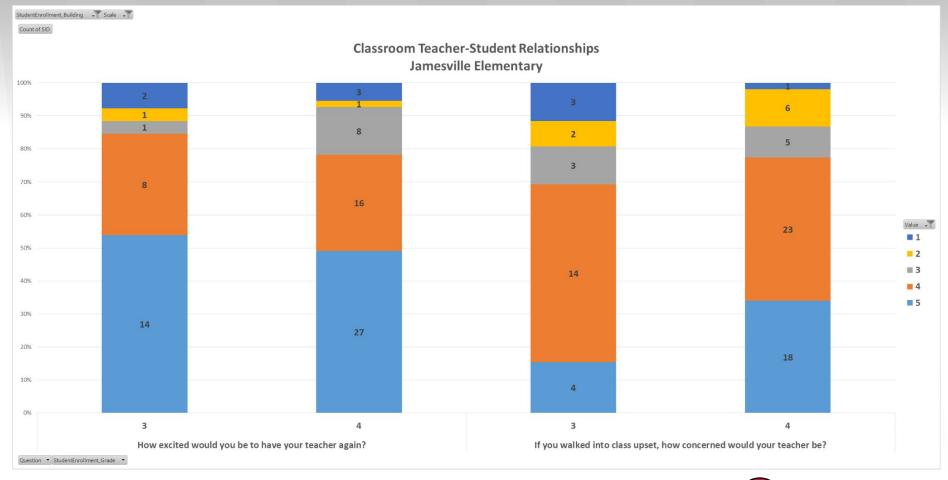

#### Jamesville Elementary

#### Classroom Teacher-Student Relationship

| th-12th grade survey                                                                                           |                      |                     |                     |                  |                      |
|----------------------------------------------------------------------------------------------------------------|----------------------|---------------------|---------------------|------------------|----------------------|
| Item                                                                                                           | Answer choices       |                     |                     |                  |                      |
| How respectful is this teacher towards you?                                                                    | Not at all respectfu | Slightly respectful | Somewhat respectful | Quite respectful | Extremely respectful |
| If you walked into class upset, how concerned would your teacher be?                                           | Not at all concerne  | Slightly concerned  | Somewhat concerned  | Quite concerned  | Extremely concerned  |
| If you came back to visit class three years from now, how excited would this teacher be to see you?            | Not at all excited   | Slightly excited    | Somewhat excited    | Quite excited    | Extremely excited    |
| When your teacher asks how you are doing, how often do you feel that your teacher is really interested in your | Almost never         | Once in a while     | Sometimes           | Frequently       | Almost always        |
| How excited would you be to have this teacher again?                                                           | Not at all excited   | Slightly excited    | Somewhat excited    | Quite excited    | Extremely excited    |
| rd-5th grade survey                                                                                            |                      |                     |                     |                  |                      |
| Item                                                                                                           | Answer choices       |                     |                     |                  |                      |
| How respectful is this teacher towards you?                                                                    | Not at all respectfu | Slightly respectful | Somewhat respectful | Quite respectful | Extremely respectful |
| If you walked into class upset, how concerned would your teacher be?                                           | Not at all concerne  | Slightly concerned  | Somewhat concerned  | Quite concerned  | Extremely concerned  |
| When your teacher asks, "how are you?", how often do you feel that your teacher really wants to know your ar   | Almost never         | Once in a while     | Sometimes           | Frequently       | Almost always        |
| How excited would you be to have this teacher again?                                                           | Not at all excited   | Slightly excited    | Somewhat excited    | Quite excited    | Extremely excited    |