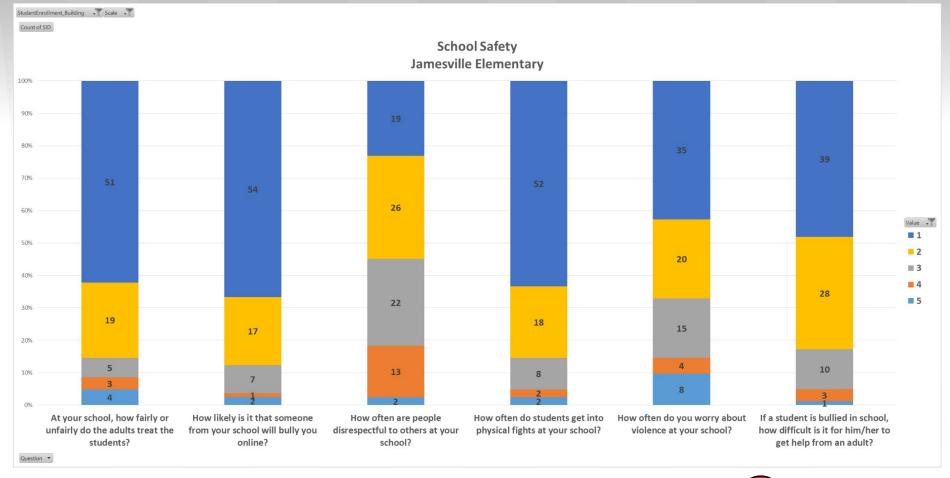

# School Safety

| ith-12th grade survey                                                                         |                      |                    |                    |                 |                     |
|-----------------------------------------------------------------------------------------------|----------------------|--------------------|--------------------|-----------------|---------------------|
| Item                                                                                          | Answer choices       |                    |                    |                 |                     |
| How often are people disrespectful to others at your school?                                  | Almost never         | Once in a while    | Sometimes          | Frequently      | Almost always       |
| How likely is it that someone from your school will bully you online?                         | Not at all likely    | Slightly likely    | Somewhat likely    | Quite likely    | Extremely likely    |
| How often do you worry about violence at your school?                                         | Almost never         | Once in a while    | Sometimes          | Frequently      | Almost always       |
| At your school, how unfairly do the adults treat the students?                                | Not at all unfairly  | Slightly unfairly  | Somewhat unfairly  | Quite unfairly  | Extremely unfairly  |
| If a student is bullied in school, how difficult is it for him/her to get help from an adult? | Not at all difficult | Slightly difficult | Somewhat difficult | Quite difficult | Extremely difficult |
| How often do students get into physical fights at your school?                                | Almost never         | Once in a while    | Sometimes          | Frequently      | Almost always       |
| rd-5th grade survey                                                                           |                      |                    |                    |                 |                     |
| Item                                                                                          | Answer choices       |                    |                    |                 |                     |
| How often are people disrespectful to others at your school?                                  | Almost never         | Once in a while    | Sometimes          | Frequently      | Almost always       |
| How likely is it that someone from your school will bully you online?                         | Not at all likely    | Slightly likely    | Somewhat likely    | Quite likely    | Extremely likely    |
| How often do you worry about violence at your school?                                         | Almost never         | Once in a while    | Sometimes          | Frequently      | Almost always       |
| If a student is bullied in school, how difficult is it for him/her to get help from an adult? | Not at all difficult | Slightly difficult | Somewhat difficult | Quite difficult | Extremely difficul  |
| How often do students get into physical fights at your school?                                | Almost never         | Once in a while    | Sometimes          | Frequently      | Almost always       |
|                                                                                               |                      |                    |                    |                 |                     |