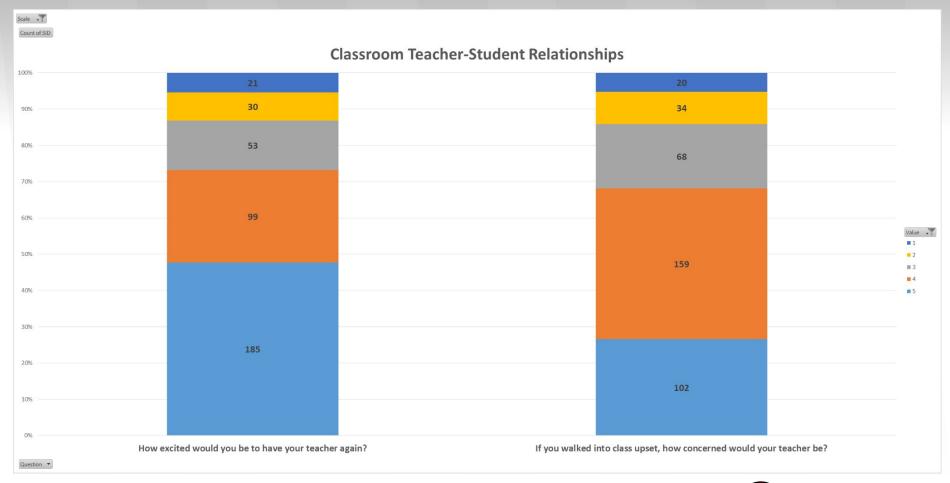

#### Classroom Teacher-Student Relationship

| th-12th grade survey                                                                                           |                      |                     |                     |                  |                      |
|----------------------------------------------------------------------------------------------------------------|----------------------|---------------------|---------------------|------------------|----------------------|
| Item                                                                                                           | Answer choices       |                     |                     |                  |                      |
| How respectful is this teacher towards you?                                                                    | Not at all respectfu | Slightly respectful | Somewhat respectful | Quite respectful | Extremely respectful |
| If you walked into class upset, how concerned would your teacher be?                                           | Not at all concerne  | Slightly concerned  | Somewhat concerned  | Quite concerned  | Extremely concerned  |
| If you came back to visit class three years from now, how excited would this teacher be to see you?            | Not at all excited   | Slightly excited    | Somewhat excited    | Quite excited    | Extremely excited    |
| When your teacher asks how you are doing, how often do you feel that your teacher is really interested in your | Almost never         | Once in a while     | Sometimes           | Frequently       | Almost always        |
| How excited would you be to have this teacher again?                                                           | Not at all excited   | Slightly excited    | Somewhat excited    | Quite excited    | Extremely excited    |
| rd-5th grade survey                                                                                            |                      |                     |                     |                  |                      |
| Item                                                                                                           | Answer choices       |                     |                     |                  |                      |
| How respectful is this teacher towards you?                                                                    | Not at all respectfu | Slightly respectful | Somewhat respectful | Quite respectful | Extremely respectful |
| If you walked into class upset, how concerned would your teacher be?                                           | Not at all concerne  | Slightly concerned  | Somewhat concerned  | Quite concerned  | Extremely concerned  |
| When your teacher asks, "how are you?", how often do you feel that your teacher really wants to know your ar   | Almost never         | Once in a while     | Sometimes           | Frequently       | Almost always        |
| How excited would you be to have this teacher again?                                                           | Not at all excited   | Slightly excited    | Somewhat excited    | Quite excited    | Extremely excited    |