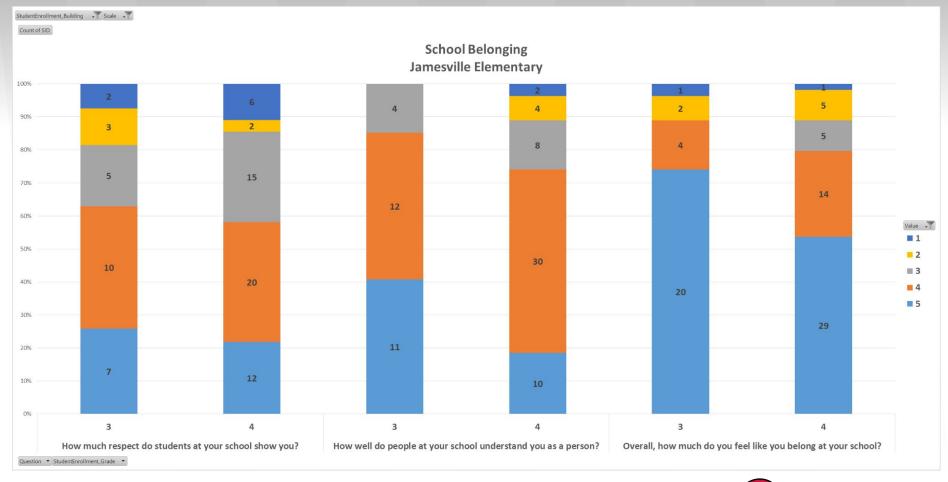

#### Jamesville Elementary

# School Belonging

| h-12th grade survey                                            |                                           |                                              |                    |                        |                                                 |        |
|----------------------------------------------------------------|-------------------------------------------|----------------------------------------------|--------------------|------------------------|-------------------------------------------------|--------|
| Item                                                           | Answer choices                            |                                              |                    |                        |                                                 |        |
| How well do people at your school understand you as a per      | Do not understand at                      | Understand a little                          | Understand somewha | Understand quite a bi  | Completely understand                           |        |
| How connected do you feel to the adults at your school?        | Not at all connected                      | Slightly connected                           | Somewhat connected | Quite connected        | Extremely connected                             |        |
| How much respect do students in your school show you?          | No respect at all                         | A little bit of respec                       | Some respect       | Quite a bit of respect | A tremendous amount of                          | respec |
| How much do you matter to others at this school?               | Do not matter at all                      | Matter a little bit                          | Matter somewhat    | Matter quite a bit     | Matter a tremendous amo                         | unt    |
| Overall, how much do you feel like you belong at your sch      | Do not belong at all                      | Belong a little bit                          | Belong somewhat    | Belong quite a bit     | Completely belong                               |        |
|                                                                |                                           |                                              |                    |                        |                                                 |        |
| d-5th grade survey                                             |                                           |                                              |                    |                        |                                                 |        |
|                                                                | Answer choices                            |                                              |                    |                        |                                                 |        |
|                                                                |                                           | Understand a little                          | Understand somewha | Understand quite a b   | Completely understand                           |        |
| Item                                                           | Do not understand at                      | Understand a little<br>A little bit of suppo |                    |                        | Completely understand<br>A tremendous amount of | suppo  |
| Item How well do people at your school understand you as a per | Do not understand at<br>No support at all |                                              | Some support       | Quite a bit of support |                                                 | 10000  |