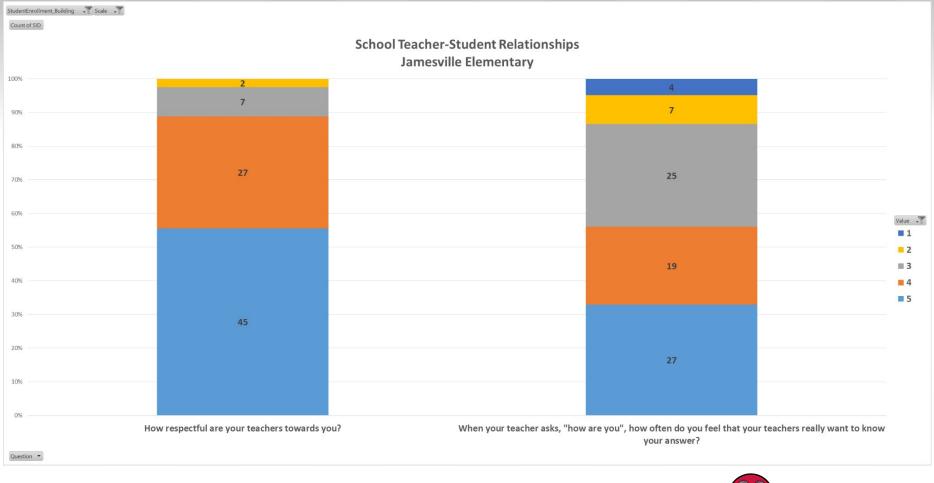

### School Teacher-Student Relationships

| th-12th grade survey                                                                                         |                      |                     |                         |                   |                      |
|--------------------------------------------------------------------------------------------------------------|----------------------|---------------------|-------------------------|-------------------|----------------------|
| Item                                                                                                         | Answer choices       |                     |                         |                   |                      |
| How many of your teachers are respectful towards you?                                                        | None of my teache    | A few of my teach   | About half of my teache | Most of my teache | All of my teachers   |
| If you walked into class upset, how many of your teachers would be concerned?                                | None of my teache    | A few of my teach   | About half of my teache | Most of my teache | All of my teachers   |
| If you came back to visit class three years from now, how many of your teachers would be excited to see you? | None of my teache    | A few of my teach   | About half of my teache | Most of my teache | All of my teachers   |
| When your teachers ask how you are doing, how many of them are really interested in your answer?             | None of my teache    | A few of my teach   | About half of my teache | Most of my teache | : All of my teachers |
| How many of your teachers would you be excited to have again in the future?                                  | None of my teache    | A few of my teach   | About half of my teach  | Most of my teache | : All of my teachers |
| rd-5th grade survey                                                                                          |                      |                     |                         |                   |                      |
| Item                                                                                                         | Answer choices       |                     |                         |                   |                      |
| How respectful are your teachers towards you?                                                                | Not at all respectfu | Slightly respectful | Somewhat respectful     | Quite respectful  | Extremely respectfu  |
| If you walked into class upset, how concerned would your teachers be?                                        | Not at all concerne  | Slightly concerned  | Somewhat concerned      | Quite concerned   | Extremely concerne   |
| When your teacher asks, "how are you?", how often do you feel that your teachers really want to know your a  | n Almost never       | Once in a while     | Sometimes               | Frequently        | Almost always        |
| How excited would you be to have your teachers again?                                                        | Not at all excited   | Slightly excited    | Somewhat excited        | Quite excited     | Extremely excited    |