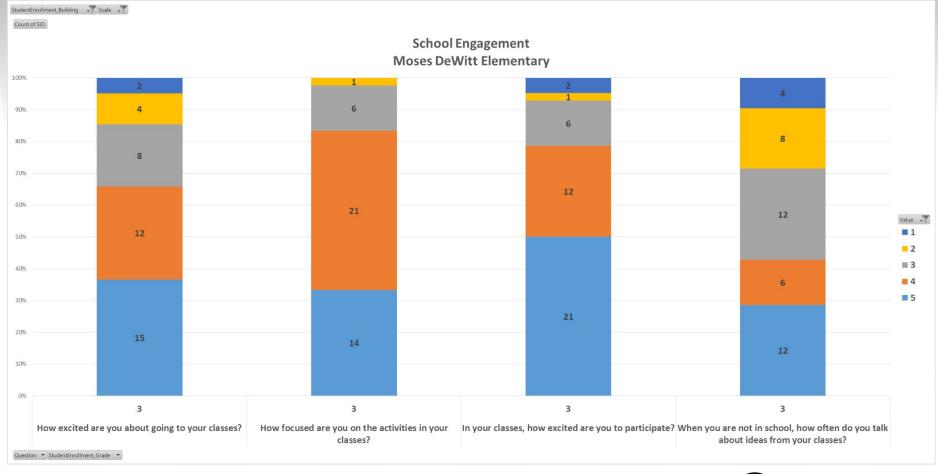

#### Moses DeWitt Elementary

### School Engagement

| th-12th grade survey                                                                                         |                       |                     |                               |                             |                                    |
|--------------------------------------------------------------------------------------------------------------|-----------------------|---------------------|-------------------------------|-----------------------------|------------------------------------|
| Item                                                                                                         | Answer choices        |                     |                               |                             |                                    |
| How excited are you about going to your classes?                                                             | Not at all excited    | Slightly excited    | Somewhat excited              | Quite excited               | Extremely excited                  |
| How often do you get so focused on activities in your classes that you lose track                            | Almost never          | Once in a while     | Sometimes                     | Frequently                  | Almost always                      |
| In your classes, how eager are you to participate?                                                           | Not at all eager      | Slightly eager      | Somewhat eager                | Quite eager                 | Extremely eager                    |
| When you are not in school, how often do you talk about ideas from your classes                              | Almost never          | Once in a while     | Sometimes                     | Often                       | Almost always                      |
| Overall, how interested are you in your classes?                                                             | Not at all interested | Slightly interested | Somewhat interested           | Quite interested            | Extremely intereste                |
| d-5th grade survey                                                                                           |                       |                     |                               |                             |                                    |
| Item                                                                                                         | Answer choices        |                     |                               |                             |                                    |
| How excited are you about going to your classes?                                                             | Not at all excited    | Slightly excited    | Somewhat excited              | Quite excited               | Extremely excited                  |
|                                                                                                              | Not at all focused    | Slightly focused    | Somewhat focused              | Quite focused               | Extremely focused                  |
| How focused are you on the activities in your classes?                                                       | Tion at all focused   |                     |                               |                             |                                    |
| How focused are you on the activities in your classes?  In your classes, how excited are you to participate? | Not at all excited    | Slightly excited    | Somewhat excited              | Quite excited               | Extremely excited                  |
|                                                                                                              | Not at all excited    |                     | Somewhat excited<br>Sometimes | Quite excited<br>Frequently | Extremely excited<br>Almost always |