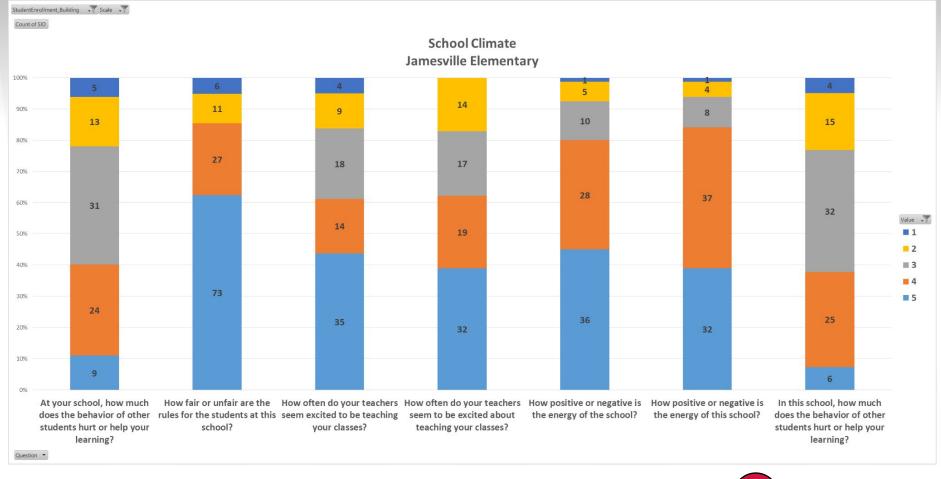

#### Jamesville Elementary

### **School Climate**

| th-12th grade survey                                                                                                                                               |                              |                                    |                                   |                             |                                      |
|--------------------------------------------------------------------------------------------------------------------------------------------------------------------|------------------------------|------------------------------------|-----------------------------------|-----------------------------|--------------------------------------|
| Item                                                                                                                                                               | Answer choices               |                                    |                                   |                             |                                      |
| How often do your teachers seem excited to be teaching your classes?                                                                                               | Almost never                 | Once in a while                    | Sometimes                         | Frequently                  | Almost always                        |
| How fair or unfair are the rules for the students at this school?                                                                                                  | Very unfair                  | Slightly unfair                    | Neither unfair nor fair           | Somewhat fair               | Very fair                            |
| How pleasant or unpleasant is the physical space at your school?                                                                                                   | Very unpleasant              | Slightly unpleasant                | Neither pleasant nor unple        | eas: Somewhat pleasant      | Very pleasant                        |
| How positive or negative is the energy of the school?                                                                                                              | Very negative                | Slightly negative                  | Neither negative nor posit        | tive Somewhat positive      | Very positive                        |
| At your school, how much does the behavior of other students hurt or help yo                                                                                       | our lear Hurts my learning a | a tre Hurts my learning a li       | ittle Neither helps nor hurts m   | v le Helps my learning some | Helps my learning a tremendous amoun |
|                                                                                                                                                                    |                              |                                    |                                   |                             |                                      |
| rd-5th grade survey                                                                                                                                                |                              |                                    |                                   |                             |                                      |
|                                                                                                                                                                    | Answer choices               |                                    |                                   |                             |                                      |
| Item                                                                                                                                                               | Answer choices Almost never  | Once in a while                    | Sometimes                         | Frequently                  | Almost always                        |
| rd-5th grade survey  Item  How often do your teachers seem excited to be teaching your classes?  How fair or unfair are the rules for the students at this school? |                              | Once in a while<br>Slightly unfair | Sometimes Neither unfair nor fair | Frequently Somewhat fair    | Almost always Very fair              |
| Item How often do your teachers seem excited to be teaching your classes?                                                                                          | Almost never                 |                                    |                                   | Somewhat fair               |                                      |