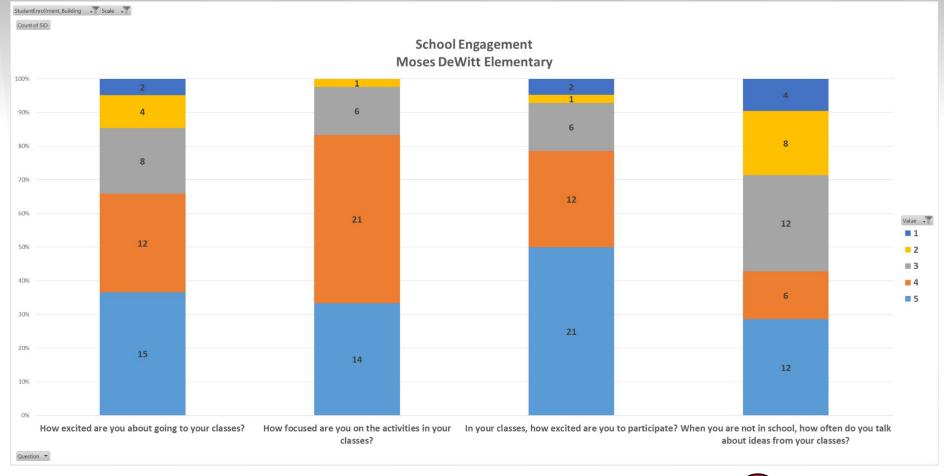

#### Moses DeWitt Elementary

### School Engagement

| th-12th grade survey                                                                                         |                       |                     |                               |                             |                                    |
|--------------------------------------------------------------------------------------------------------------|-----------------------|---------------------|-------------------------------|-----------------------------|------------------------------------|
| Item                                                                                                         | Answer choices        |                     |                               |                             |                                    |
| How excited are you about going to your classes?                                                             | Not at all excited    | Slightly excited    | Somewhat excited              | Quite excited               | Extremely excited                  |
| How often do you get so focused on activities in your classes that you lose track                            | Almost never          | Once in a while     | Sometimes                     | Frequently                  | Almost always                      |
| In your classes, how eager are you to participate?                                                           | Not at all eager      | Slightly eager      | Somewhat eager                | Quite eager                 | Extremely eager                    |
| When you are not in school, how often do you talk about ideas from your classes                              | Almost never          | Once in a while     | Sometimes                     | Often                       | Almost always                      |
| Overall, how interested are you in your classes?                                                             | Not at all interested | Slightly interested | Somewhat interested           | Quite interested            | Extremely intereste                |
| d-5th grade survey                                                                                           |                       |                     |                               |                             |                                    |
| Item                                                                                                         | Answer choices        |                     |                               |                             |                                    |
| How excited are you about going to your classes?                                                             | Not at all excited    | Slightly excited    | Somewhat excited              | Quite excited               | Extremely excited                  |
|                                                                                                              | Not at all focused    | Slightly focused    | Somewhat focused              | Quite focused               | Extremely focused                  |
| How focused are you on the activities in your classes?                                                       | Tion at all focused   |                     |                               |                             |                                    |
| How focused are you on the activities in your classes?  In your classes, how excited are you to participate? | Not at all excited    | Slightly excited    | Somewhat excited              | Quite excited               | Extremely excited                  |
|                                                                                                              | Not at all excited    |                     | Somewhat excited<br>Sometimes | Quite excited<br>Frequently | Extremely excited<br>Almost always |