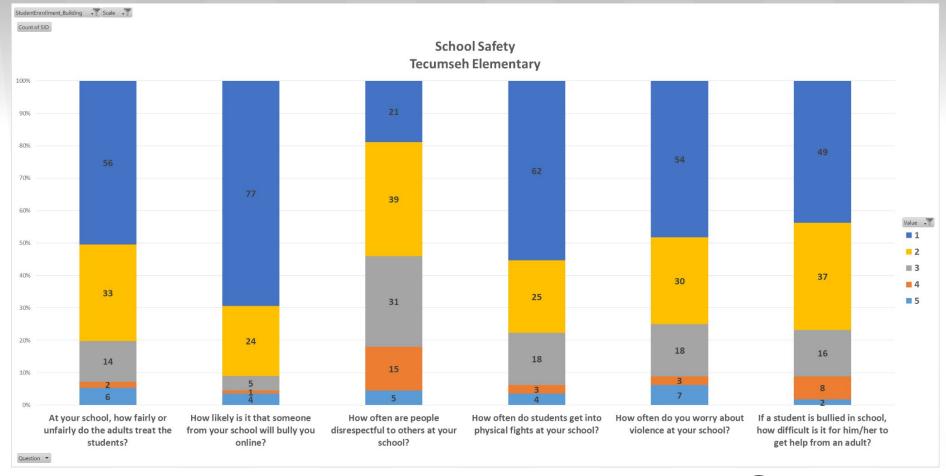

## School Safety

| th-12th grade survey                                                                          |                      |                    |                    |                 |                  |
|-----------------------------------------------------------------------------------------------|----------------------|--------------------|--------------------|-----------------|------------------|
| Item                                                                                          | Answer choices       |                    |                    |                 |                  |
| How often are people disrespectful to others at your school?                                  | Almost never         | Once in a while    | Sometimes          | Frequently      | Almost always    |
| How likely is it that someone from your school will bully you online?                         | Not at all likely    | Slightly likely    | Somewhat likely    | Quite likely    | Extremely likely |
| How often do you worry about violence at your school?                                         | Almost never         | Once in a while    | Sometimes          | Frequently      | Almost always    |
| At your school, how unfairly do the adults treat the students?                                | Not at all unfairly  | Slightly unfairly  | Somewhat unfairly  | Quite unfairly  | Extremely unfair |
| If a student is bullied in school, how difficult is it for him/her to get help from an adult? | Not at all difficult | Slightly difficult | Somewhat difficult | Quite difficult | Extremely diffic |
| How often do students get into physical fights at your school?                                | Almost never         | Once in a while    | Sometimes          | Frequently      | Almost always    |
| rd-5th grade survey                                                                           |                      |                    |                    |                 |                  |
| Item                                                                                          | Answer choices       |                    |                    |                 |                  |
| How often are people disrespectful to others at your school?                                  | Almost never         | Once in a while    | Sometimes          | Frequently      | Almost always    |
| How likely is it that someone from your school will bully you online?                         | Not at all likely    | Slightly likely    | Somewhat likely    | Quite likely    | Extremely likely |
| How often do you worry about violence at your school?                                         | Almost never         | Once in a while    | Sometimes          | Frequently      | Almost always    |
| If a student is bullied in school, how difficult is it for him/her to get help from an adult? | Not at all difficult | Slightly difficult | Somewhat difficult | Quite difficult | Extremely diffic |
| How often do students get into physical fights at your school?                                | Almost never         | Once in a while    | Sometimes          | Frequently      | Almost always    |
| 1                                                                                             |                      |                    |                    |                 |                  |

# School Safety

| ith-12th grade survey                                                                         |                      |                    |                    |                 |                     |
|-----------------------------------------------------------------------------------------------|----------------------|--------------------|--------------------|-----------------|---------------------|
| Item                                                                                          | Answer choices       |                    |                    |                 |                     |
| How often are people disrespectful to others at your school?                                  | Almost never         | Once in a while    | Sometimes          | Frequently      | Almost always       |
| How likely is it that someone from your school will bully you online?                         | Not at all likely    | Slightly likely    | Somewhat likely    | Quite likely    | Extremely likely    |
| How often do you worry about violence at your school?                                         | Almost never         | Once in a while    | Sometimes          | Frequently      | Almost always       |
| At your school, how unfairly do the adults treat the students?                                | Not at all unfairly  | Slightly unfairly  | Somewhat unfairly  | Quite unfairly  | Extremely unfairly  |
| If a student is bullied in school, how difficult is it for him/her to get help from an adult? | Not at all difficult | Slightly difficult | Somewhat difficult | Quite difficult | Extremely difficult |
| How often do students get into physical fights at your school?                                | Almost never         | Once in a while    | Sometimes          | Frequently      | Almost always       |
| rd-5th grade survey                                                                           |                      |                    |                    |                 |                     |
| Item                                                                                          | Answer choices       |                    |                    |                 |                     |
| How often are people disrespectful to others at your school?                                  | Almost never         | Once in a while    | Sometimes          | Frequently      | Almost always       |
| How likely is it that someone from your school will bully you online?                         | Not at all likely    | Slightly likely    | Somewhat likely    | Quite likely    | Extremely likely    |
| How often do you worry about violence at your school?                                         | Almost never         | Once in a while    | Sometimes          | Frequently      | Almost always       |
| If a student is bullied in school, how difficult is it for him/her to get help from an adult? | Not at all difficult | Slightly difficult | Somewhat difficult | Quite difficult | Extremely difficul  |
| How often do students get into physical fights at your school?                                | Almost never         | Once in a while    | Sometimes          | Frequently      | Almost always       |
|                                                                                               |                      |                    |                    |                 |                     |