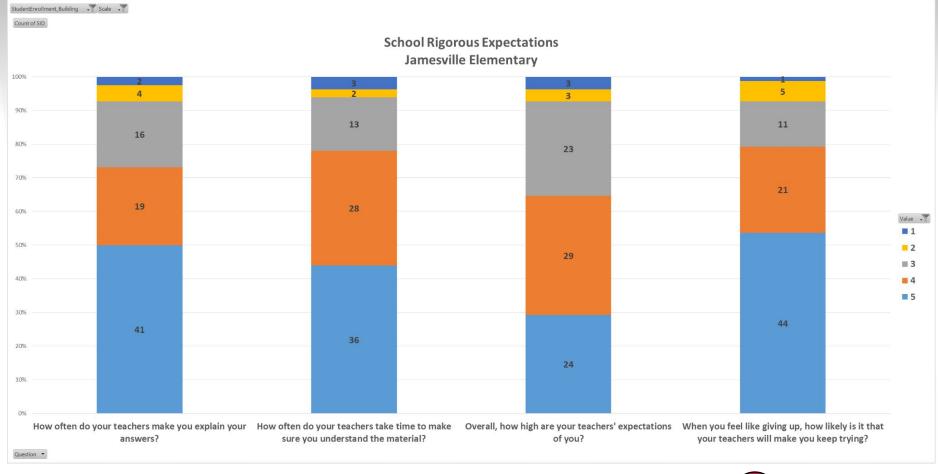

#### **School Rigorous Expectations**

| th-12th grade survey                                                                                   |                            |                       |                  |                          |                                   |
|--------------------------------------------------------------------------------------------------------|----------------------------|-----------------------|------------------|--------------------------|-----------------------------------|
| Item                                                                                                   | Answer choices             |                       |                  |                          |                                   |
| How often do your teachers make you explain your answers?                                              | Almost never               | Once in a while       | Sometimes        | Frequently               | Almost always                     |
| When you feel like giving up on a difficult task, how likely is it that your teachers will make you ke | Not at all likely          | Slightly likely       | Somewhat likely  | Quite likely             | Extremely likely                  |
| How much do your teachers encourage you to do your best?                                               | Do not encourage me at all | Encourage me a little | Encourage me som | e Encourage me quite a b | oit Encourage me a tremendous amo |
| How often do your teachers take time to make sure you understand the material?                         | Almost never               | Once in a while       | Sometimes        | Frequently               | Almost always                     |
| Overall, how high are your teachers' expectations of you?                                              | Not high at all            | Slightly high         | Somewhat high    | Quite high               | Extremely high                    |
| rd-5th grade survey                                                                                    |                            |                       |                  |                          |                                   |
| d-5th grade survey                                                                                     |                            |                       |                  |                          |                                   |
| Item                                                                                                   | Answer choices             |                       |                  |                          |                                   |
| How often do your teachers make you explain your answers?                                              | Almost never               | Once in a while       | Sometimes        | Frequently               | Almost always                     |
| When you feel like giving up, how likely is it that your teachers will make you keep trying?           | Not at all likely          | Slightly likely       | Somewhat likely  | Quite likely             | Extremely likely                  |
| How much do your teachers encourage you to do your best?                                               | Do not encourage me at all | Encourage me a little | Encourage me som | e Encourage me quite a b | oit Encourage me a tremendous amo |
| How often do your teachers take time to make sure you understand the material?                         | Almost never               | Once in a while       | Sometimes        | Frequently               | Almost always                     |
| Overall, how high are your teachers' expectations of you?                                              | Not high at all            | Slightly high         | Somewhat high    | Quite high               | Extremely high                    |
|                                                                                                        |                            |                       |                  |                          |                                   |