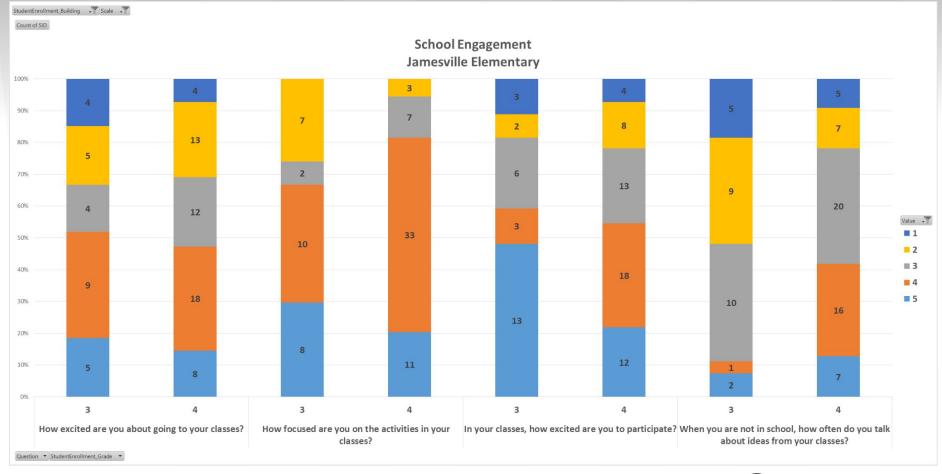

|
| How focused are you on the activities in your classes?                                                       | Tion at all focused   |                     |                               |                             |                                    |
| How focused are you on the activities in your classes?  In your classes, how excited are you to participate? | Not at all excited    | Slightly excited    | Somewhat excited              | Quite excited               | Extremely excited                  |
|                                                                                                              | Not at all excited    |                     | Somewhat excited<br>Sometimes | Quite excited<br>Frequently | Extremely excited<br>Almost always |













# School Learning Strategies

| th-12th grade survey                                                                                  |                     |                  |                   |                |                   |
|-------------------------------------------------------------------------------------------------------|---------------------|------------------|-------------------|----------------|-------------------|
| Item                                                                                                  | Answer choices      |                  |                   |                |                   |
| When you get stuck while learning something new, how likely are you to try a different strategy?      | Not at all likely   | Slightly likely  | Somew