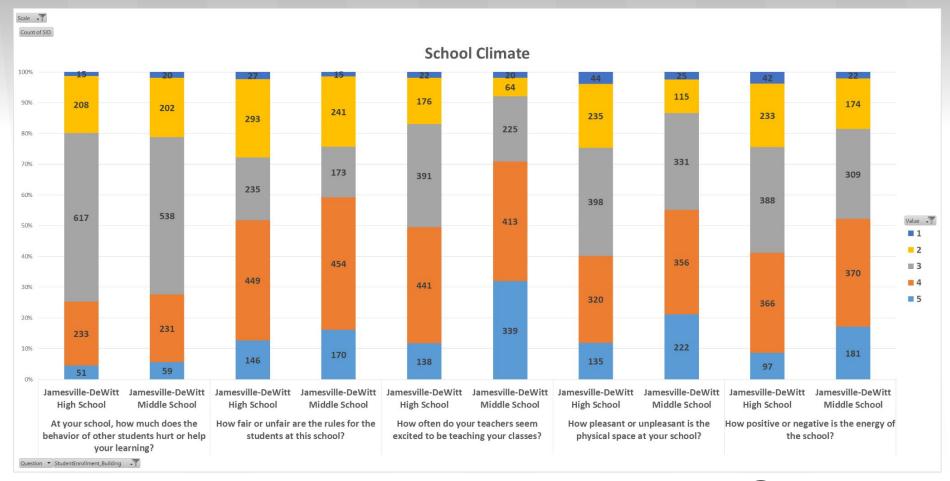

#### **School Climate**

| th-12th grade survey                                                                                                                                                                                                      |                              |                                    |                                   |                           |                                      |
|---------------------------------------------------------------------------------------------------------------------------------------------------------------------------------------------------------------------------|------------------------------|------------------------------------|-----------------------------------|---------------------------|--------------------------------------|
| Item                                                                                                                                                                                                                      | Answer choices               |                                    |                                   |                           |                                      |
| How often do your teachers seem excited to be teaching your classes?                                                                                                                                                      | Almost never                 | Once in a while                    | Sometimes                         | Frequently                | Almost always                        |
| How fair or unfair are the rules for the students at this school?                                                                                                                                                         | Very unfair                  | Slightly unfair                    | Neither unfair nor fair           | Somewhat fair             | Very fair                            |
| How pleasant or unpleasant is the physical space at your school?                                                                                                                                                          | Very unpleasant              | Slightly unpleasant                | Neither pleasant nor unple        | as Somewhat pleasant      | Very pleasant                        |
| How positive or negative is the energy of the school?                                                                                                                                                                     | Very negative                | Slightly negative                  | Neither negative nor posit        | ive Somewhat positive     | Very positive                        |
| At your school, how much does the behavior of other students hurt or help yo                                                                                                                                              | our lear Hurts my learning a | a tre Hurts my learning a li       | ittle Neither helps nor hurts m   | le Helps my learning some | Helps my learning a tremendous amoun |
|                                                                                                                                                                                                                           |                              |                                    |                                   |                           |                                      |
| rd-5th grade survey                                                                                                                                                                                                       |                              |                                    |                                   |                           |                                      |
|                                                                                                                                                                                                                           | Answer choices               |                                    |                                   |                           |                                      |
| Item                                                                                                                                                                                                                      | Answer choices Almost never  | Once in a while                    | Sometimes                         | Frequently                | Almost always                        |
| Item  How often do your teachers seem excited to be teaching your classes?                                                                                                                                                |                              | Once in a while<br>Slightly unfair | Sometimes Neither unfair nor fair | Frequently Somewhat fair  | Almost always Very fair              |
| rd-5th grade survey  Item  How often do your teachers seem excited to be teaching your classes?  How fair or unfair are the rules for the students at this school?  How positive or negative is the energy of the school? | Almost never                 |                                    |                                   | Somewhat fair             |                                      |