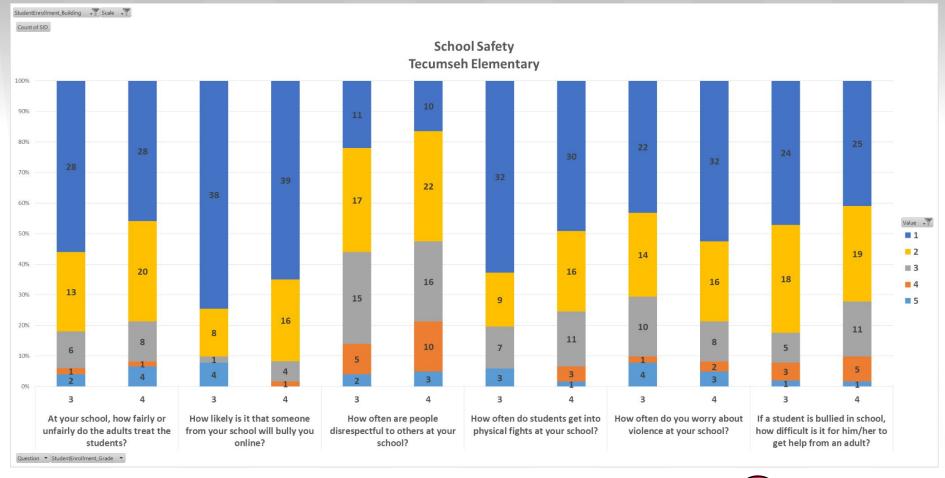

# School Safety

| ith-12th grade survey                                                                         |                      |                    |                    |                 |                     |
|-----------------------------------------------------------------------------------------------|----------------------|--------------------|--------------------|-----------------|---------------------|
| Item                                                                                          | Answer choices       |                    |                    |                 |                     |
| How often are people disrespectful to others at your school?                                  | Almost never         | Once in a while    | Sometimes          | Frequently      | Almost always       |
| How likely is it that someone from your school will bully you online?                         | Not at all likely    | Slightly likely    | Somewhat likely    | Quite likely    | Extremely likely    |
| How often do you worry about violence at your school?                                         | Almost never         | Once in a while    | Sometimes          | Frequently      | Almost always       |
| At your school, how unfairly do the adults treat the students?                                | Not at all unfairly  | Slightly unfairly  | Somewhat unfairly  | Quite unfairly  | Extremely unfairly  |
| If a student is bullied in school, how difficult is it for him/her to get help from an adult? | Not at all difficult | Slightly difficult | Somewhat difficult | Quite difficult | Extremely difficult |
| How often do students get into physical fights at your school?                                | Almost never         | Once in a while    | Sometimes          | Frequently      | Almost always       |
| rd-5th grade survey                                                                           |                      |                    |                    |                 |                     |
| Item                                                                                          | Answer choices       |                    |                    |                 |                     |
| How often are people disrespectful to others at your school?                                  | Almost never         | Once in a while    | Sometimes          | Frequently      | Almost always       |
| How likely is it that someone from your school will bully you online?                         | Not at all likely    | Slightly likely    | Somewhat likely    | Quite likely    | Extremely likely    |
| How often do you worry about violence at your school?                                         | Almost never         | Once in a while    | Sometimes          | Frequently      | Almost always       |
| If a student is bullied in school, how difficult is it for him/her to get help from an adult? | Not at all difficult | Slightly difficult | Somewhat difficult | Quite difficult | Extremely difficul  |
| How often do students get into physical fights at your school?                                | Almost never         | Once in a while    | Sometimes          | Frequently      | Almost always       |
|                                                                                               |                      |                    |                    |                 |                     |