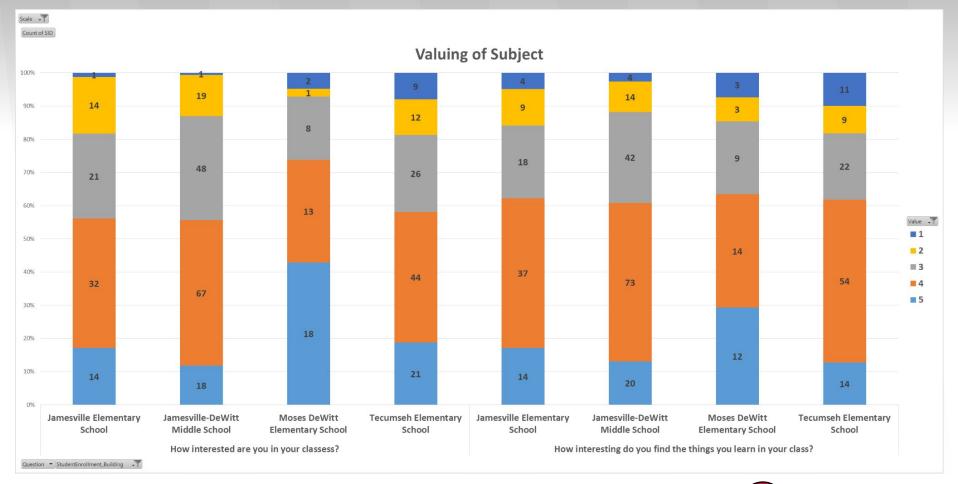

# Valuing of Subject

| 1 101 1                                                            | -                         |                      |                      |                   |                       |
|--------------------------------------------------------------------|---------------------------|----------------------|----------------------|-------------------|-----------------------|
| th-12th grade survey                                               |                           |                      |                      |                   |                       |
| Item                                                               | Answer choices            |                      |                      |                   |                       |
| How interesting do you find the things you learn in [SUBJECT] cla  | ss Not at all interesting | Slightly interesting | Somewhat interesting | Quite interesting | Extremely interesting |
| How often do you use ideas from [SUBJECT] class in your daily li   | fe Almost never           | Once in a while      | Sometimes            | Frequently        | Almost always         |
| How important is it to you to do well in [SUBJECT] class?          | Not at all important      | Slightly important   | Somewhat important   | Quite important   | Extremely importan    |
| How much do you see yourself as a/an [SUBJECT] person?             | Not at all                | A little bit         | Somewhat             | Quite a bit       | A tremendous amou     |
| How useful do you think [SUBJECT] class will be to you in the futt | ur Not at all useful      | Slightly useful      | Somewhat useful      | Quite useful      | Extremely useful      |
| rd-5th grade survey                                                |                           |                      |                      |                   |                       |
| Item                                                               | Answer choices            |                      |                      |                   |                       |
| How interesting do you find the things you learn in [SUBJECT]?     | Not at all interesting    | Slightly interesting | Somewhat interesting | Quite interesting | Extremely interesting |
| How often do you use ideas from [SUBJECT] in your daily life?      | Almost never              | Once in a while      | Sometimes            | Frequently        | Almost always         |
| How important is it to you to do well in [SUBJECT]?                | Not at all important      | Slightly important   | Somewhat important   | Quite important   | Extremely importan    |
| How useful do you think [SUBJECT] will be to you in the future?    | Not at all useful         | Slightly useful      | Somewhat useful      | Quite useful      | Extremely useful      |
|                                                                    |                           |                      |                      |                   |                       |