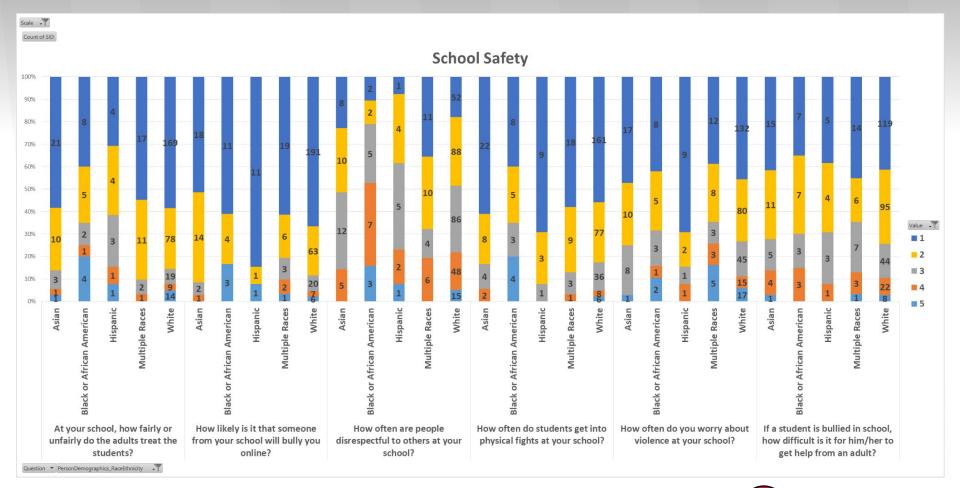

## School Safety

| th-12th grade survey                                                                          |                      |                    |                    |                 |                  |
|-----------------------------------------------------------------------------------------------|----------------------|--------------------|--------------------|-----------------|------------------|
| Item                                                                                          | Answer choices       |                    |                    |                 |                  |
| How often are people disrespectful to others at your school?                                  | Almost never         | Once in a while    | Sometimes          | Frequently      | Almost always    |
| How likely is it that someone from your school will bully you online?                         | Not at all likely    | Slightly likely    | Somewhat likely    | Quite likely    | Extremely likely |
| How often do you worry about violence at your school?                                         | Almost never         | Once in a while    | Sometimes          | Frequently      | Almost always    |
| At your school, how unfairly do the adults treat the students?                                | Not at all unfairly  | Slightly unfairly  | Somewhat unfairly  | Quite unfairly  | Extremely unfair |
| If a student is bullied in school, how difficult is it for him/her to get help from an adult? | Not at all difficult | Slightly difficult | Somewhat difficult | Quite difficult | Extremely diffic |
| How often do students get into physical fights at your school?                                | Almost never         | Once in a while    | Sometimes          | Frequently      | Almost always    |
| rd-5th grade survey                                                                           |                      |                    |                    |                 |                  |
| Item                                                                                          | Answer choices       |                    |                    |                 |                  |
| How often are people disrespectful to others at your school?                                  | Almost never         | Once in a while    | Sometimes          | Frequently      | Almost always    |
| How likely is it that someone from your school will bully you online?                         | Not at all likely    | Slightly likely    | Somewhat likely    | Quite likely    | Extremely likely |
| How often do you worry about violence at your school?                                         | Almost never         | Once in a while    | Sometimes          | Frequently      | Almost always    |
| If a student is bullied in school, how difficult is it for him/her to get help from an adult? | Not at all difficult | Slightly difficult | Somewhat difficult | Quite difficult | Extremely diffic |
| How often do students get into physical fights at your school?                                | Almost never         | Once in a while    | Sometimes          | Frequently      | Almost always    |
| 1                                                                                             |                      |                    |                    |                 |                  |

# School Safety

| ith-12th grade survey                                                                         |                      |                    |                    |                 |                     |
|-----------------------------------------------------------------------------------------------|----------------------|--------------------|--------------------|-----------------|---------------------|
| Item                                                                                          | Answer choices       |                    |                    |                 |                     |
| How often are people disrespectful to others at your school?                                  | Almost never         | Once in a while    | Sometimes          | Frequently      | Almost always       |
| How likely is it that someone from your school will bully you online?                         | Not at all likely    | Slightly likely    | Somewhat likely    | Quite likely    | Extremely likely    |
| How often do you worry about violence at your school?                                         | Almost never         | Once in a while    | Sometimes          | Frequently      | Almost always       |
| At your school, how unfairly do the adults treat the students?                                | Not at all unfairly  | Slightly unfairly  | Somewhat unfairly  | Quite unfairly  | Extremely unfairly  |
| If a student is bullied in school, how difficult is it for him/her to get help from an adult? | Not at all difficult | Slightly difficult | Somewhat difficult | Quite difficult | Extremely difficult |
| How often do students get into physical fights at your school?                                | Almost never         | Once in a while    | Sometimes          | Frequently      | Almost always       |
| rd-5th grade survey                                                                           |                      |                    |                    |                 |                     |
| Item                                                                                          | Answer choices       |                    |                    |                 |                     |
| How often are people disrespectful to others at your school?                                  | Almost never         | Once in a while    | Sometimes          | Frequently      | Almost always       |
| How likely is it that someone from your school will bully you online?                         | Not at all likely    | Slightly likely    | Somewhat likely    | Quite likely    | Extremely likely    |
| How often do you worry about violence at your school?                                         | Almost never         | Once in a while    | Sometimes          | Frequently      | Almost always       |
| If a student is bullied in school, how difficult is it for him/her to get help from an adult? | Not at all difficult | Slightly difficult | Somewhat difficult | Quite difficult | Extremely difficul  |
| How often do students get into physical fights at your school?                                | Almost never         | Once in a while    | Sometimes          | Frequently      | Almost always       |
|                                                                                               |                      |                    |                    |                 |                     |