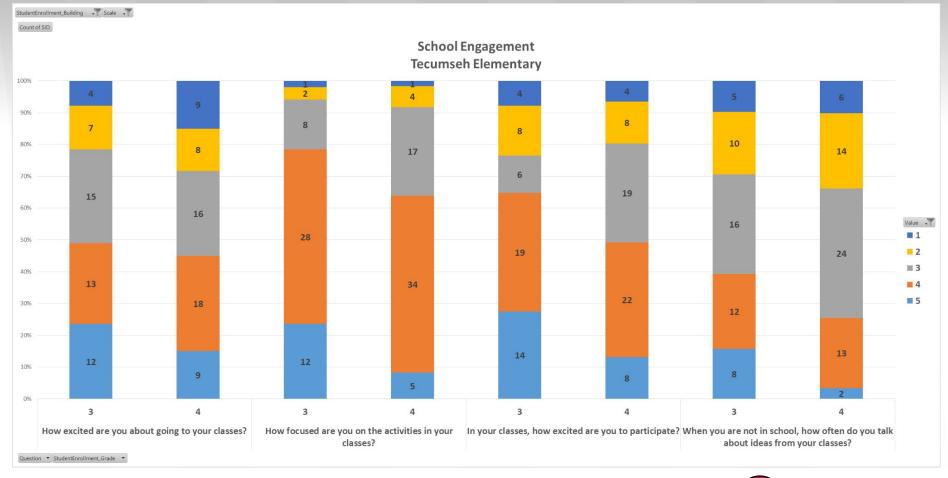

#### School Engagement

| th-12th grade survey                                                                                         |                       |                     |                               |                             |                                    |
|--------------------------------------------------------------------------------------------------------------|-----------------------|---------------------|-------------------------------|-----------------------------|------------------------------------|
| Item                                                                                                         | Answer choices        |                     |                               |                             |                                    |
| How excited are you about going to your classes?                                                             | Not at all excited    | Slightly excited    | Somewhat excited              | Quite excited               | Extremely excited                  |
| How often do you get so focused on activities in your classes that you lose track                            | Almost never          | Once in a while     | Sometimes                     | Frequently                  | Almost always                      |
| In your classes, how eager are you to participate?                                                           | Not at all eager      | Slightly eager      | Somewhat eager                | Quite eager                 | Extremely eager                    |
| When you are not in school, how often do you talk about ideas from your classes                              | Almost never          | Once in a while     | Sometimes                     | Often                       | Almost always                      |
| Overall, how interested are you in your classes?                                                             | Not at all interested | Slightly interested | Somewhat interested           | Quite interested            | Extremely intereste                |
| d-5th grade survey                                                                                           |                       |                     |                               |                             |                                    |
| Item                                                                                                         | Answer choices        |                     |                               |                             |                                    |
| How excited are you about going to your classes?                                                             | Not at all excited    | Slightly excited    | Somewhat excited              | Quite excited               | Extremely excited                  |
|                                                                                                              | Not at all focused    | Slightly focused    | Somewhat focused              | Quite focused               | Extremely focused                  |
| How focused are you on the activities in your classes?                                                       | 110t at all locasea   |                     |                               |                             |                                    |
| How focused are you on the activities in your classes?  In your classes, how excited are you to participate? | Not at all excited    | Slightly excited    | Somewhat excited              | Quite excited               | Extremely excited                  |
|                                                                                                              | Not at all excited    | <u> </u>            | Somewhat excited<br>Sometimes | Quite excited<br>Frequently | Extremely excited<br>Almost always |