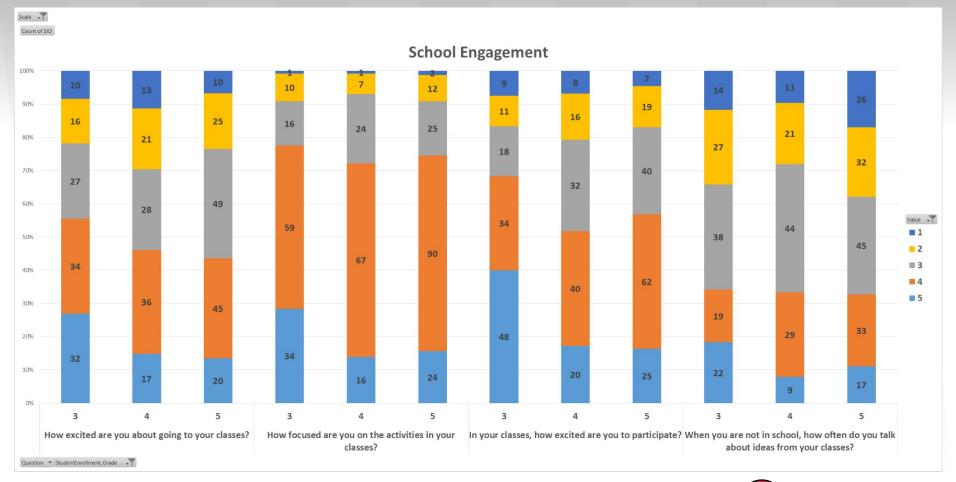

#### School Engagement

| th-12th grade survey                                                                                         |                       |                     |                               |                             |                                    |
|--------------------------------------------------------------------------------------------------------------|-----------------------|---------------------|-------------------------------|-----------------------------|------------------------------------|
| Item                                                                                                         | Answer choices        |                     |                               |                             |                                    |
| How excited are you about going to your classes?                                                             | Not at all excited    | Slightly excited    | Somewhat excited              | Quite excited               | Extremely excited                  |
| How often do you get so focused on activities in your classes that you lose track                            | Almost never          | Once in a while     | Sometimes                     | Frequently                  | Almost always                      |
| In your classes, how eager are you to participate?                                                           | Not at all eager      | Slightly eager      | Somewhat eager                | Quite eager                 | Extremely eager                    |
| When you are not in school, how often do you talk about ideas from your classes                              | Almost never          | Once in a while     | Sometimes                     | Often                       | Almost always                      |
| Overall, how interested are you in your classes?                                                             | Not at all interested | Slightly interested | Somewhat interested           | Quite interested            | Extremely intereste                |
| d-5th grade survey                                                                                           |                       |                     |                               |                             |                                    |
| Item                                                                                                         | Answer choices        |                     |                               |                             |                                    |
| How excited are you about going to your classes?                                                             | Not at all excited    | Slightly excited    | Somewhat excited              | Quite excited               | Extremely excited                  |
|                                                                                                              | Not at all focused    | Slightly focused    | Somewhat focused              | Quite focused               | Extremely focused                  |
| How focused are you on the activities in your classes?                                                       | 110t at all locasea   |                     |                               |                             |                                    |
| How focused are you on the activities in your classes?  In your classes, how excited are you to participate? | Not at all excited    | Slightly excited    | Somewhat excited              | Quite excited               | Extremely excited                  |
|                                                                                                              | Not at all excited    | <u> </u>            | Somewhat excited<br>Sometimes | Quite excited<br>Frequently | Extremely excited<br>Almost always |

### School Engagement

| th-12th grade survey                                                                                         |                       |                     |                               |                             |                                    |
|--------------------------------------------------------------------------------------------------------------|-----------------------|---------------------|-------------------------------|-----------------------------|------------------------------------|
| Item                                                                                                         | Answer choices        |                     |                               |                             |                                    |
| How excited are you about going to your classes?                                                             | Not at all excited    | Slightly excited    | Somewhat excited              | Quite excited               | Extremely excited                  |
| How often do you get so focused on activities in your classes that you lose track                            | Almost never          | Once in a while     | Sometimes                     | Frequently                  | Almost always                      |
| In your classes, how eager are you to participate?                                                           | Not at all eager      | Slightly eager      | Somewhat eager                | Quite eager                 | Extremely eager                    |
| When you are not in school, how often do you talk about ideas from your classes                              | Almost never          | Once in a while     | Sometimes                     | Often                       | Almost always                      |
| Overall, how interested are you in your classes?                                                             | Not at all interested | Slightly interested | Somewhat interested           | Quite interested            | Extremely intereste                |
| d-5th grade survey                                                                                           |                       |                     |                               |                             |                                    |
| Item                                                                                                         | Answer choices        |                     |                               |                             |                                    |
| How excited are you about going to your classes?                                                             | Not at all excited    | Slightly excited    | Somewhat excited              | Quite excited               | Extremely excited                  |
|                                                                                                              | Not at all focused    | Slightly focused    | Somewhat focused              | Quite focused               | Extremely focused                  |
| How focused are you on the activities in your classes?                                                       | Tion at all focused   |                     |                               |                             |                                    |
| How focused are you on the activities in your classes?  In your classes, how excited are you to participate? | Not at all excited    | Slightly excited    | Somewhat excited              | Quite excited               | Extremely excited                  |
|                                                                                                              | Not at all excited    |                     | Somewhat excited<br>Sometimes | Quite excited<br>Frequently | Extremely excited<br>Almost always |